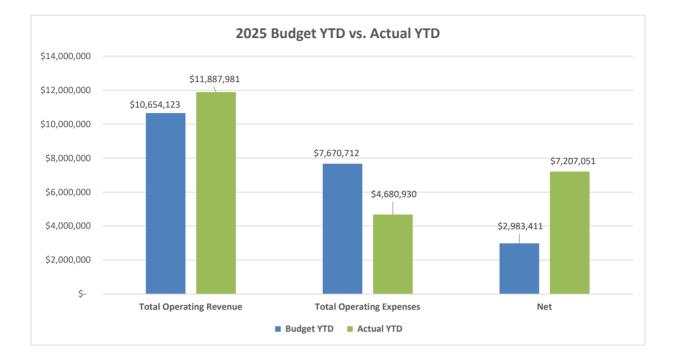

ents is 60 days, so the District will have to carry this on it's 2025 books, and that will cause utilities to exceed budget for the remainder of the year. Staff will continue to monitor other expense categories and reduce planned expenses if necessary – however that is not anticipated at this time.

As a reminder there were some significant changes to the fund structure for the 2025 Budget. Full Time Special Facilities Maintenance employees are now coded under Parks and Planning in the Corporate Fund, all CRC activity was moved to the Special Facilities Fund, fitness programing is now reported under General Recreation, and the Corporate fund has a monthly transfer to the Capital Fund.

Attached: March 2025 Revenue/Expense Report





## **Revenue and Expense Summary Charts - March 2025**







Operating Funds

## March 2025 Revenue and Expense Report - by Fund

|                                                                                                                                                                                                                                                                                                                                                                 |                                                                                                                                 | Operating Funds                                                                                                                                                        |