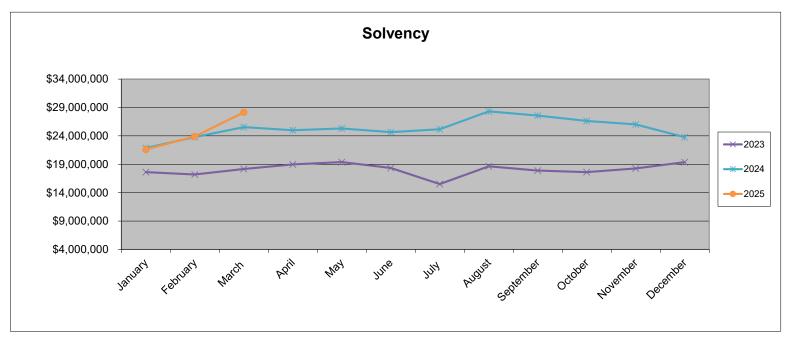

### **Total Solvency**

|           | <u>2023</u>      |
|-----------|------------------|
| January   | \$<br>17,608,293 |
| February  | \$<br>17,205,649 |
| March     | \$<br>18,169,761 |
| April     | \$<br>18,981,563 |
| Мау       | \$<br>19,386,698 |
| June      | \$<br>18,348,902 |
| July      | \$<br>15,513,525 |
| August    | \$<br>18,632,299 |
| September | \$<br>17,887,933 |
| October   | \$<br>17,621,712 |
| November  | \$<br>18,269,327 |
| December  | \$<br>19,373,235 |
|           |                  |

|           | <u>2024</u>      |           | <u>2025</u>      |
|-----------|------------------|-----------|------------------|
| January   | \$<br>21,855,572 | January   | \$<br>21,607,925 |
| February  | \$<br>23,794,886 | February  | \$<br>23,913,773 |
| March     | \$<br>25,549,039 | March     | \$<br>28,148,262 |
| April     | \$<br>24,989,634 | April     | <br>             |
| Мау       | \$<br>25,316,021 | Мау       | <br>             |
| June      | \$<br>24,664,529 | June      | <br>             |
| July      | \$<br>25,172,792 | July      | <br>             |
| August    | \$<br>28,314,558 | August    | <br>             |
| September | \$<br>27,566,053 | September | <br>             |
| October   | \$<br>26,633,130 | October   | <br>             |
| November  | \$<br>26,011,477 | November  | <br>             |
| December  | \$<br>23,771,820 | December  | <br>             |
|           |                  |           |                  |