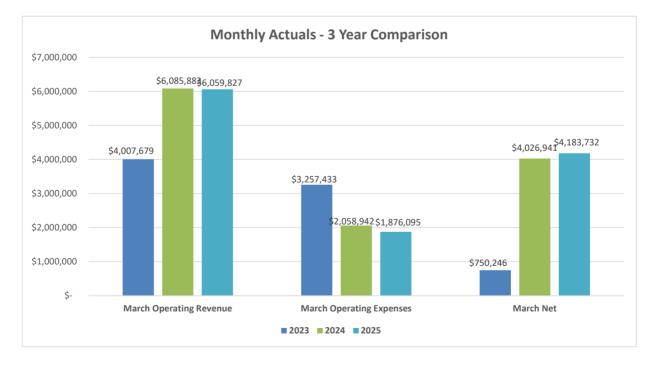

ts is 60 days, so the District will have to carry this on it's 2025 books, and that will cause utilities to exceed budget for the remainder of the year. Staff will continue to monitor other expense categories and reduce planned expenses if necessary – however that is not anticipated at this time.

As a reminder there were some significant changes to the fund structure for the 2025 Budget. Full Time Special Facilities Maintenance employees are now coded under Parks and Planning in the Corporate Fund, all CRC activity was moved to the Special Facilities Fund, fitness programing is now reported under General Recreation, and the Corporate fund has a monthly transfer to the Capital Fund.

Attached: March 2025 Revenue/Expense Report





## **Revenue and Expense Summary Charts - March 2025**







Operating Funds

## March 2025 Revenue and Expense Report - by Fund

|                                                                                                                                                                                                                                                                                                                                                                 |                                                                                                                                 | Operating Funds                                                                                                                                                        |