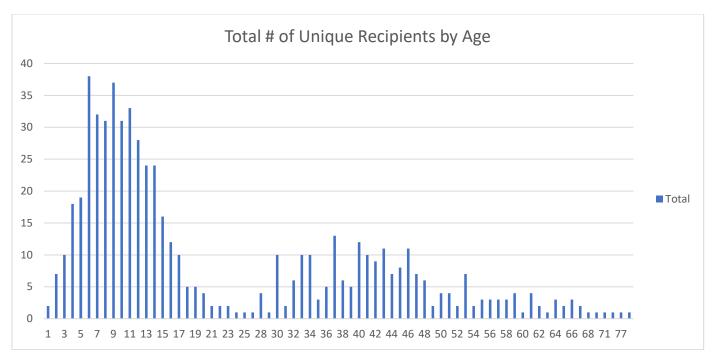

e weeks of camp for interested students receiving Free/Reduced lunch for incoming 1st 4th graders.

#### **Scholarship Statistics**

A total of 472 households were approved for Scholarship in 2024 while we had only 316 in 2023. Of these 472 households only 368 ended up using funding. Within the 368 households were 922 (612 in 2023) unique individuals using funds. Out of these 368 households, 6% qualified at Tier 3 (35% income level), 16% qualified at Tier 2 (55% income level) and the remaining 78% qualified at Tier 1 (75% income level). This was a slight decrease in Tier 3 but an equal increase in Tier 2 compared to last year of a couple points. About 21% of individuals who received scholarship used all \$300 of their funding.

Below you will find charts showing different all statistics:









| Scholarship Type          | % Approved |
|---------------------------|------------|
| 2024 PDOP Scholarship 35% | 5%         |
| 2024 PDOP Scholarship 55% | 16%        |
| 2024 PDOP Scholarship 75% | 79%        |

| Individual % Scholarships Funds Used | # of individuals |
|--------------------------------------|------------------|
| 100%                                 | 198 (21.7%)      |
| 80-95%                               | 59 (6.5%)        |
| 65-80%                               | 80 (8.8%)        |
| 50-65%                               | 81 (8.9%)        |
| 35-50%                               | 92 (10%)         |
| 20-35%                               | 187 (20.4%)      |
| 5-20%                                | 216 (23.7%)      |

Map from 2023

Map from 2024





#