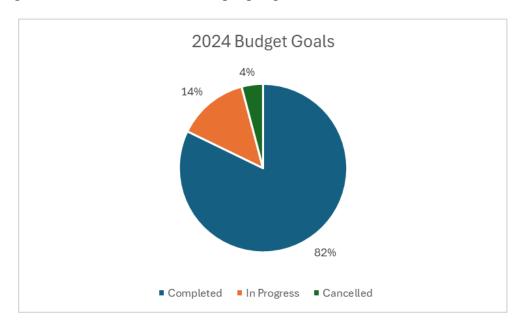

with them.

Similarly to the strategic goals still in progress, the District still anticipates completion of all of these goals.

The budget goals that were cancelled were:

- Create, organize and promote eight gymnastics field trips for surrounding Oak Park Day Care, Preschools, and Elementary schools designed for children who cannot attend regular gym programming due to time or other constraints by December 31, 2024.
- Increase learn to skate participation in the fall/winter sessions by 12% over 2023 participation numbers by December 31, 2024.
- Revitalize Preschool Budget by increasing enrichment class participants to 725 by December 31, 2024.

A more detailed overview of the 2024 budget goals and results can be found in the District's 2025 Budget document, available at www.pdop.org.



#### **Meeting Our Mission**

The Park District's mission is "In partnership with the community, we enrich lives by providing meaningful experiences through programs, parks, and facilities." To monitor progress, the District tracks its total program registrations, pass and punch card sales, and beginning in 2024 the number of CRC memberships.

Program registrations have been on a steady increase beginning in 2021 coming out of the COVID 19 pandemic. 2024 reached an all time high of 93,850 driven primarily by a 6% increase in camp registrations, but also strong increases in fitness classes (due to the new ultimate fitness pass), as well as doubling the amount of registrations for Santa Trolly.



Pass and punch cards were also at an all time high in 2024, driven primarily by a record numb