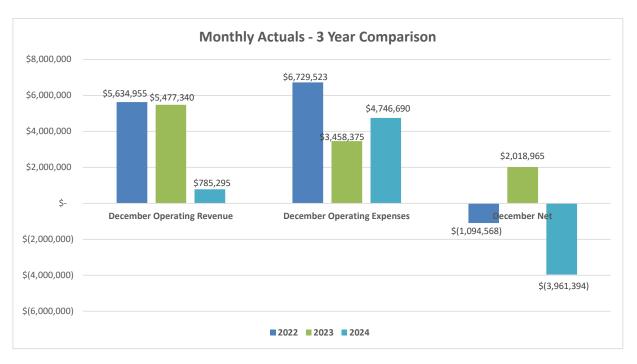

in February so the Board can expect to see them reflected in the audit presentation later this year. Despite those outstanding invoices yet to be posted, expenses are projected to remain under budget as they have all year to this point. Significant savings have come from the personnel areas with open positions and associated savings with employee benefits, as well as turf replacement at Irving being delayed for one year.

This all combines for a positive net income of \$2,262,999 compared to a budgeted net loss of (\$539,210). These numbers are preliminary and do not include all expenses for 2024 yet, however staff still anticipate a positive net income well ahead of the 2024 budget.

Attached: December 2024 Expense/Revenue Report



# Revenue and Expense Summary Charts - December 2024





|                         |           |             |      |           |                | De        | ceml               | oer 2 | 202     | 24 Rev        | en  | ue ar    | nd  | Expei    | ns | e Repo       | rt - by  | , Fu   | nd         |      |              |    |            |    |            |                  |
|-------------------------|-----------|-------------|------|-----------|----------------|-----------|--------------------|-------|---------|---------------|-----|----------|-----|----------|----|--------------|----------|--------|------------|------|--------------|----|------------|----|------------|------------------|
| PARK DISTRICT           |           | Operating   | ı Fu | nds       |                |           | _                  |       | _       | _             |