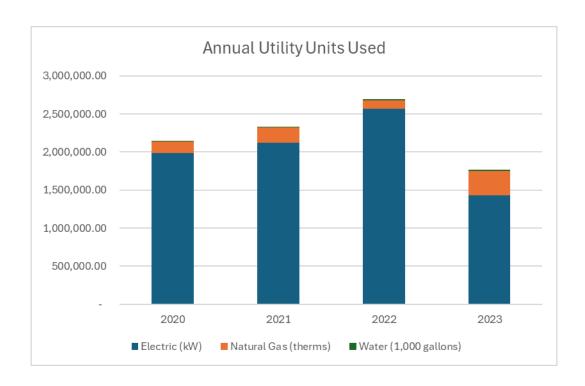

arks and Planning department are notified of any concerns that need to be addressed immediately, and then all scores are factored in to the District's planning process for the annual Capital Improvement Plan. The District's target is an average of 90%, and the District continued to exceed that scoring 93.5% in 2024.



The District is committed to sustainability and tracks all of its utility units used across all parks and facilities. As of time of print, not all 2024 utility bills have been received so final numbers are not yet available for 2024. The largest use of energy by far in the District is electricity, which the District sources from a combination of on sight solar panels as well as community solar farms for eligible facilities that do not have the space for local solar panels.



#### **Organizational Excellence**

The District has an internal message board called Launchpad where all staff members are encouraged to submit and discuss ideas they have that would help improve operations at the District. The District tracks engagement on Launchpad in the forms of idea submissions, comments, and votes in support of an idea. Prior to 2020, the District used nonresident fees to fund innovation. Those funds were repurposed in 2020 to start the Childcare Discount Model financial assistance program, and combined with the pandemic in 2020 the District saw a sharp decline in innovation engagement. Staff are pleased to report that trend has reversed in 2024 with Launchpad activity surpassing 2019 numbers. The turn around is attributed to the District's Innovation Committee as