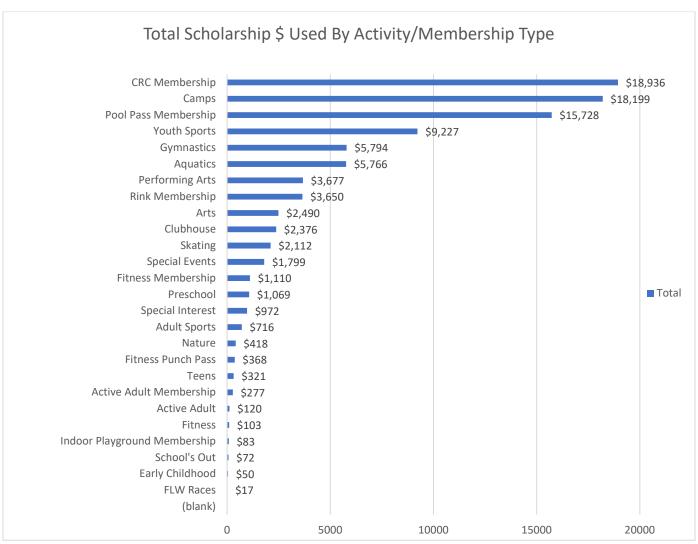

s of camp for interested students receiving Free/Reduced lunch for incoming 1st 4th graders.

#### **Scholarship Statistics**

A total of 472 households were approved for Scholarship in 2024 while we had only 316 in 2023. Of these 472 households only 368 ended up using funding. Within the 368 households were 922 (612 in 2023) unique individuals using funds. Out of these 368 households, 6% qualified at Tier 3 (35% income level), 16% qualified at Tier 2 (55% income level) and the remaining 78% qualified at Tier 1 (75% income level). This was a slight decrease in Tier 3 but an equal increase in Tier 2 compared to last year of a couple points. About 21% of individuals who received scholarship used all \$300 of their funding.

Below you will find charts showing different all statistics:









| Scholarship Type          | % Approved |
|---------------------------|------------|
| 2024 PDOP Scholarship 35% | 5%         |
| 2024 PDOP Scholarship 55% | 16%        |
| 2024 PDOP Scholarship 75% | 79%        |

| Individual % Scholarships Funds Used | # of individuals |
|--------------------------------------|------------------|
| 100%                                 | 198 (21.7%)      |
| 80-95%                               | 59 (6.5%)        |
| 65-80%                               | 80 (8.8%)        |
| 50-65%                               | 81 (8.9%)        |
| 35-50%                               | 92 (10%)         |
| 20-35%                               | 187 (20.4%)      |
| 5-20%                                | 216 (23.7%)      |

Map from 2023

Map from 2024





#### **