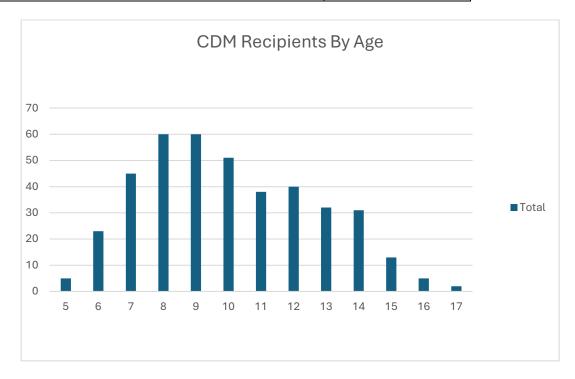

to \$162,240. This is the total discounted amount however this number is high due to the inability to report on how much was reversed due to cancelations. To be eligible, the combined household adjusted gross income must be \$105,000 or less. A total of 273 households were approved, including 405 children who could benefit from the CDM program. 16 families were approved for the CDM that did not qualify for the scholarship.

#### **Statistics**

| CDM Discount Type                             | Children Approved |
|-----------------------------------------------|-------------------|
| Tier 1 Childcare Discount membership 55% 2024 | 285               |
| Tier 2 Childcare Discount Membership 40% 2024 | 85                |
| Tier 3 Childcare Discount Membership 25% 2024 | 35                |



#### **Conclusion**

2024 was a record year in financial assistance provided to our community. We will continue to push marketing and awareness to our program.

There are no changes to the financial assistance for 2025, however we do expect a larger participation now in the 2nd year of collaboration with D97 for 2 free weeks of camp for incoming 1<sup>st</sup> through 5<sup>th</sup> graders.

Scott Sekulich, Customer Service Manager, will be at the meeting to answer questions and provide additional information and insight into this information.