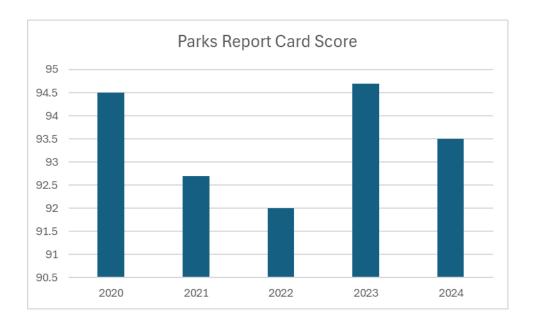

due to nearly \$5 million in grants being received for the construction of the CRC.



#### **Quality Infrastructure Management**

As part of its commitment to providing quality experiences in the Parks, the District has non-maintenance staff evaluate all of the parks twice per year in order to replicate the experience a resident would have in visiting the park. Staff fill out a survey to document any issues found, and scores are recorded and tracked on an annual basis. The Parks and Planning department are notified of any concerns that need to be addressed immediately, and then all scores are factored in to the District's planning process for the annual Capital Improvement Plan. The District's target is an average of 90%, and the District continued to exceed that scoring 93.5% in 2024.



The District is committed to sustainability and tracks all of its utility units used across all parks and facilities. As of time of print, not all 2024 utility bills have been received so final numbers are not yet available for 2024. The largest use of energy by far in the District is electricity, which the District sources from a combination of on sight solar panels as well as community solar farms for eligible facilities that do not have the space for local solar panels.



#### **Organizational Excellence**

The District has an internal message board called Launchpad where all staff members are encouraged to submit and discuss ideas they have that would help improve operations at the District. The District tracks engagement on Launchpad in the forms of idea submissions, comments, and