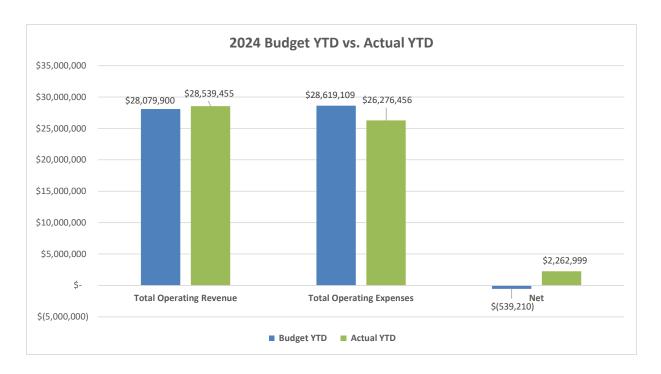

k in February so the Board can expect to see them reflected in the audit presentation later this year. Despite those outstanding invoices yet to be posted, expenses are projected to remain under budget as they have all year to this point. Significant savings have come from the personnel areas with open positions and associated savings with employee benefits, as well as turf replacement at Irving being delayed for one year.

This all combines for a positive net income of \$2,262,999 compared to a budgeted net loss of (\$539,210). These numbers are preliminary and do not include all expenses for 2024 yet, however staff still anticipate a positive net income well ahead of the 2024 budget.

Attached: December 2024 Expense/Revenue Report



# Revenue and Expense Summary Charts - December 2024





|                         |           |             |      |           |                | De        | ceml               | oer 2 | 202     | 24 Rev        | en  | ue ar    | nd  | Expei    | ns | e Repo       | rt - by  | , Fu   | nd         |      |              |    |            |    |            |                  |
|-------------------------|-----------|-------------|------|-----------|----------------|-----------|--------------------|-------|---------|---------------|-----|----------|-----|----------|----|--------------|----------|--------|------------|------|--------------|----|------------|----|------------|------------------|
| PARK DISTRICT           |           | Operating   | ı Fu | nds       |                |           | _                  |       | _       | _