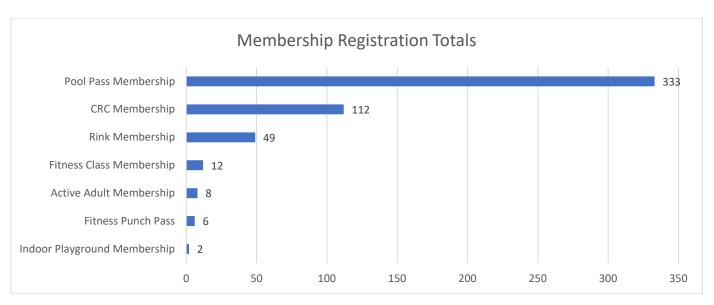

eks of camp for interested students receiving Free/Reduced lunch for incoming 1st 4th graders.

#### **Scholarship Statistics**

A total of 472 households were approved for Scholarship in 2024 while we had only 316 in 2023. Of these 472 households only 368 ended up using funding. Within the 368 households were 922 (612 in 2023) unique individuals using funds. Out of these 368 households, 6% qualified at Tier 3 (35% income level), 16% qualified at Tier 2 (55% income level) and the remaining 78% qualified at Tier 1 (75% income level). This was a slight decrease in Tier 3 but an equal increase in Tier 2 compared to last year of a couple points. About 21% of individuals who received scholarship used all \$300 of their funding.

Below you will find charts showing different all statistics:









| Scholarship Type          | % Approved |
|---------------------------|------------|
| 2024 PDOP Scholarship 35% | 5%         |
| 2024 PDOP Scholarship 55% | 16%        |
| 2024 PDOP Scholarship 75% | 79%        |

| Individual % Scholarships Funds Used | # of individuals |
|--------------------------------------|------------------|
| 100%                                 | 198 (21.7%)      |
| 80-95%                               | 59 (6.5%)        |
| 65-80%                               | 80 (8.8%)        |
| 50-65%                               | 81 (8.9%)        |
| 35-50%                               | 92 (10%)         |
| 20-35%                               | 187 (20.4%)      |
| 5-20%                                | 216 (23.7%)      |

Map from 2023

Map from 2024





####