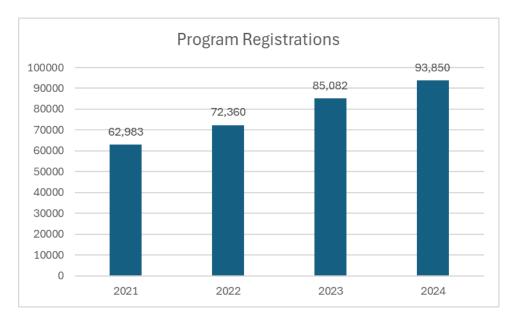

s and results can be found in the District's 2025 Budget document, available at www.pdop.org.



#### **Meeting Our Mission**

The Park District's mission is "In partnership with the community, we enrich lives by providing meaningful experiences through programs, parks, and facilities." To monitor progress, the District tracks its total program registrations, pass and punch card sales, and beginning in 2024 the number of CRC memberships.

Program registrations have been on a steady increase beginning in 2021 coming out of the COVID 19 pandemic. 2024 reached an all time high of 93,850 driven primarily by a 6% increase in camp registrations, but also strong increases in fitness classes (due to the new ultimate fitness pass), as well as doubling the amount of registrations for Santa Trolly.



Pass and punch cards were also at an all time high in 2024, driven primarily by a record number of pool pass sales (10,994 passes).



A new measure for 2024 is the daily number of CRC memberships. As of December 31, 2024 that total number was 10,138. During the development of the CRC it was estimated that 3,000 monthly paid resident memberships would be needed for the facility to reach it's goal of 100% cost recovery. At the end of 2024 there were 4,720 monthly resident members in addition to the 1161 members that had some other form of paid subscription (non-resident, annual, or play monthly). In total there were 9,480 resident memberships active at the end of the year – meaning that 18% of the village has a membership of some kind at the CRC.



#### **Customer and Community Focused**