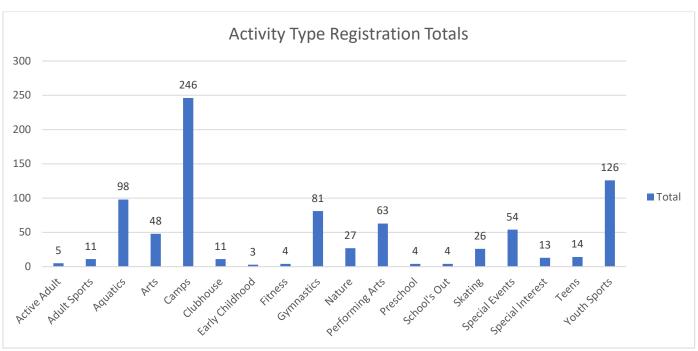

weeks of camp for interested students receiving Free/Reduced lunch for incoming 1st 4th graders.

#### **Scholarship Statistics**

A total of 472 households were approved for Scholarship in 2024 while we had only 316 in 2023. Of these 472 households only 368 ended up using funding. Within the 368 households were 922 (612 in 2023) unique individuals using funds. Out of these 368 households, 6% qualified at Tier 3 (35% income level), 16% qualified at Tier 2 (55% income level) and the remaining 78% qualified at Tier 1 (75% income level). This was a slight decrease in Tier 3 but an equal increase in Tier 2 compared to last year of a couple points. About 21% of individuals who received scholarship used all \$300 of their funding.

Below you will find charts showing different all statistics:









| Scholarship Type          | % Approved |
|---------------------------|------------|
| 2024 PDOP Scholarship 35% | 5%         |
| 2024 PDOP Scholarship 55% | 16%        |
| 2024 PDOP Scholarship 75% | 79%        |

| Individual % Scholarships Funds Used | # of individuals |
|--------------------------------------|------------------|
| 100%                                 | 198 (21.7%)      |
| 80-95%                               | 59 (6.5%)        |
| 65-80%                               | 80 (8.8%)        |
| 50-65%                               | 81 (8.9%)        |
| 35-50%                               | 92 (10%)         |
| 20-35%                               | 187 (20.4%)      |
| 5-20%                                | 216 (23.7%)      |

Map from 2023

Map from 2024





###