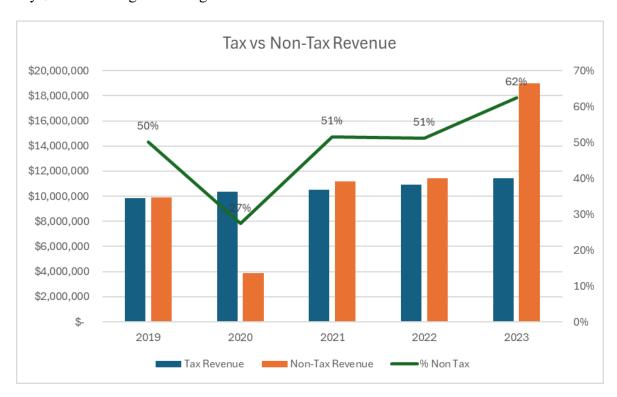

cy which specifies a 25% minimum fund balance target for all funds except for the District's Museum fund, which has a 75% minimum fund balance target. Staff are pleased to report that all funds remain in compliance with the fund balance policy.



In an effort to diversify revenue streams and limit the burden on tax payers for operations, the District seeks to generate 50% of its revenue on an annual basis from non-tax revenue sources. These funds include grants, donations, pass sales, rentals, and program revenue. The District has maintained its 50/50 revenue target since 2021, with 62% of all revenues in 2022 coming from non-tax sources. As you can see on the following page, 2023 was an exceptional year due to nearly \$5 million in grants being received for the construction of the CRC.



#### **Quality Infrastructure Management**

As part of its commitment to providing quality experiences in the Parks, the District has non-maintenance staff evaluate all of the parks twice per year in order to replicate the experience a resident would have in visiting the park. Staff fill out a survey to document any issues found, and scores are recorded and tracked on an annual basis. The Parks and Planning department are notified of any concerns that need to be addressed immediately, and then all scores are factored in to the District's planning process for the annual Capital Improvement Plan. The District's target is an average of 90%, and the District continued to exceed that scoring 93.5% in 2024.



The District is committed to sustainability and tracks all of its utility units used