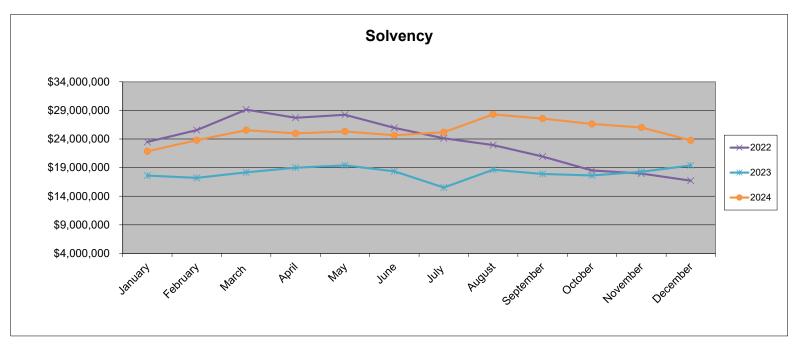

Working Solvency

2023 Solvency

23,771,820

19,373,235

## **Total Solvency**

|           | <u>2022</u>      |           | <u>2023</u>      |           | <u>2024</u>      |
|-----------|------------------|-----------|------------------|-----------|------------------|
| January   | \$<br>23,482,489 | January   | \$<br>17,608,293 | January   | \$<br>21,855,572 |
| February  | \$<br>25,552,059 | February  | \$<br>17,205,649 | February  | \$<br>23,794,886 |
| March     | \$<br>29,133,605 | March     | \$<br>18,169,761 | March     | \$<br>25,549,039 |
| April     | \$<br>27,715,761 | April     | \$<br>18,981,563 | April     | \$<br>24,989,634 |
| May       | \$<br>28,239,626 | May       | \$<br>19,386,698 | Мау       | \$<br>25,316,021 |
| June      | \$<br>25,944,361 | June      | \$<br>18,348,902 | June      | \$<br>24,664,529 |
| July      | \$<br>24,132,884 | July      | \$<br>15,513,525 | July      | \$<br>25,172,792 |
| August    | \$<br>22,938,068 | August    | \$<br>18,632,299 | August    | \$<br>28,314,558 |
| September | \$<br>20,946,611 | September | \$<br>17,887,933 | September | \$<br>27,566,053 |
| October   | \$<br>18,511,336 | October   | \$<br>17,621,712 | October   | \$<br>26,633,130 |
| November  | \$<br>17,963,364 | November  | \$<br>18,269,327 | November  | \$<br>26,011,477 |
| December  | \$<br>16,721,248 | December  | \$<br>19,373,235 | December  | \$<br>23,771,820 |