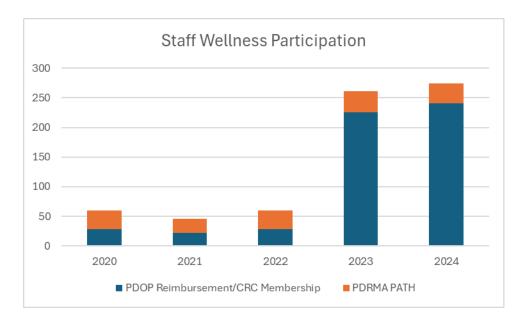

ith internal departments such as human resources, marketing, finance, and risk management. Staff are asked to rate their experience on a scale of 1-10 and provide feedback to help the District maintain a high level of internal customer service. The target for this score is an average of 8.0 and the final score of 2024 exceed that scoring 9.28.



#### **Staff Excellence**

In addition to the PDRMA wellness program offered to employees that are on the District's health plan, prior to 2023 the District offered a \$300 wellness reimbursement for all full time staff. In 2023, that was replaced with a complimentary membership to the CRC, and expanded to include all employees. The CRC has allowed the District to greatly increase its wellness reach with staff as demonstrated in the chart below.



Training and investment in staff is something the District values and continuously tries to improve. The District sends training surveys to all staff that attend and internal or external training to evaluate the presenter, topic, and location in order to guide future decisions on trainings offered to District staff. The aggregate goal for this score is 8.0 and the District exceeded that again in 2024 with an overall score of 8.6.





### 2024 Program Scholarship and CDM Report



## Memo

**To:** David Wick, Chair, Administration and Finance Committee

**Board of Park Commissioners** 

From: Scott Sekulich, Customer Service Manager

**CC:** Jan Arnold, Executive Director

**Date:** January 30, 2025

**Re:** 2024 Scholarship and CDM Report



#### **Scholarship and CDM Statement**

The P