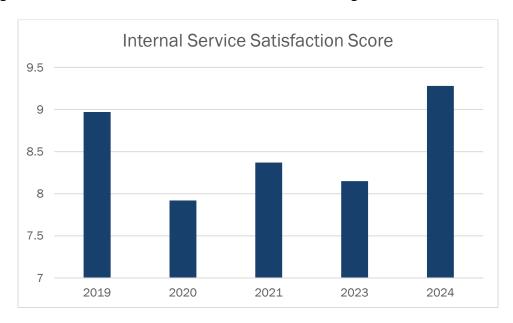

sistance program, and combined with the pandemic in 2020 the District saw a sharp decline in innovation engagement. Staff are pleased to report that trend has reversed in 2024 with Launchpad activity surpassing 2019 numbers. The turn around is attributed to the District's Innovation Committee as well as dedicated funding for the BIG idea program.



Staff members are randomly surveyed throughout the course of the year on interactions they have had with internal departments such as human resources, marketing, finance, and risk management. Staff are asked to rate their experience on a scale of 1-10 and provide feedback to help the District maintain a high level of internal customer service. The target for this score is an average of 8.0 and the final score of 2024 exceed that scoring 9.28.



#### **Staff Excellence**

In addition to the PDRMA wellness program offered to employees that are on the District's health plan, prior to 2023 the District offered a \$300 wellness reimbursement for all full time staff. In 2023, that was replaced with a complimentary membership to the CRC, and expanded to include all employees. The CRC has allowed the District to greatly increase its wellness reach with staff as demonstrated in the chart below.



Training and investment in staff is something the District values and continuously tries to improve. The District sends training surveys to all staff that attend and internal or external training to evaluate the presenter, topic, and location in order to guide future decisions on trainings offered to District staff. The aggregate goal for this