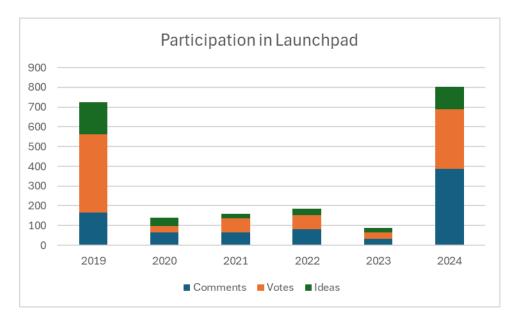

an internal message board called Launchpad where all staff members are encouraged to submit and discuss ideas they have that would help improve operations at the District. The District tracks engagement on Launchpad in the forms of idea submissions, comments, and votes in support of an idea. Prior to 2020, the District used nonresident fees to fund innovation. Those funds were repurposed in 2020 to start the Childcare Discount Model financial assistance program, and combined with the pandemic in 2020 the District saw a sharp decline in innovation engagement. Staff are pleased to report that trend has reversed in 2024 with Launchpad activity surpassing 2019 numbers. The turn around is attributed to the District's Innovation Committee as well as dedicated funding for the BIG idea program.



Staff members are randomly surveyed throughout the course of the year on interactions they have had with internal departments such as human resources, marketing, finance, and risk management. Staff are asked to rate their experience on a scale of 1-10 and provide feedback to help the District maintain a high level of internal customer service. The target for this score is an average of 8.0 and the final score of 2024 exceed that scoring 9.28.



#### **Staff Excellence**

In addition to the PDRMA wellness program offered to employees that are on the District's health plan, prior to 2023 the District offered a \$300 wellness reimbursement for all full time staff. In 2023, that was replaced with a complimentary membership to the CRC, and expanded to include all employees. The CRC has allow