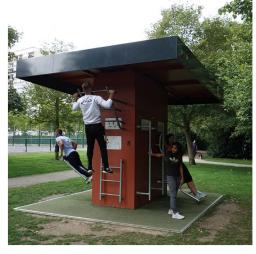

#### POP JET ACTIVATED SPLASH PAD

Adult Fitness

**Fitness Playground** 

**Fitness Path Stations** 

**Fitness Grouped Stations** 

**FITNESS STATIONS** 