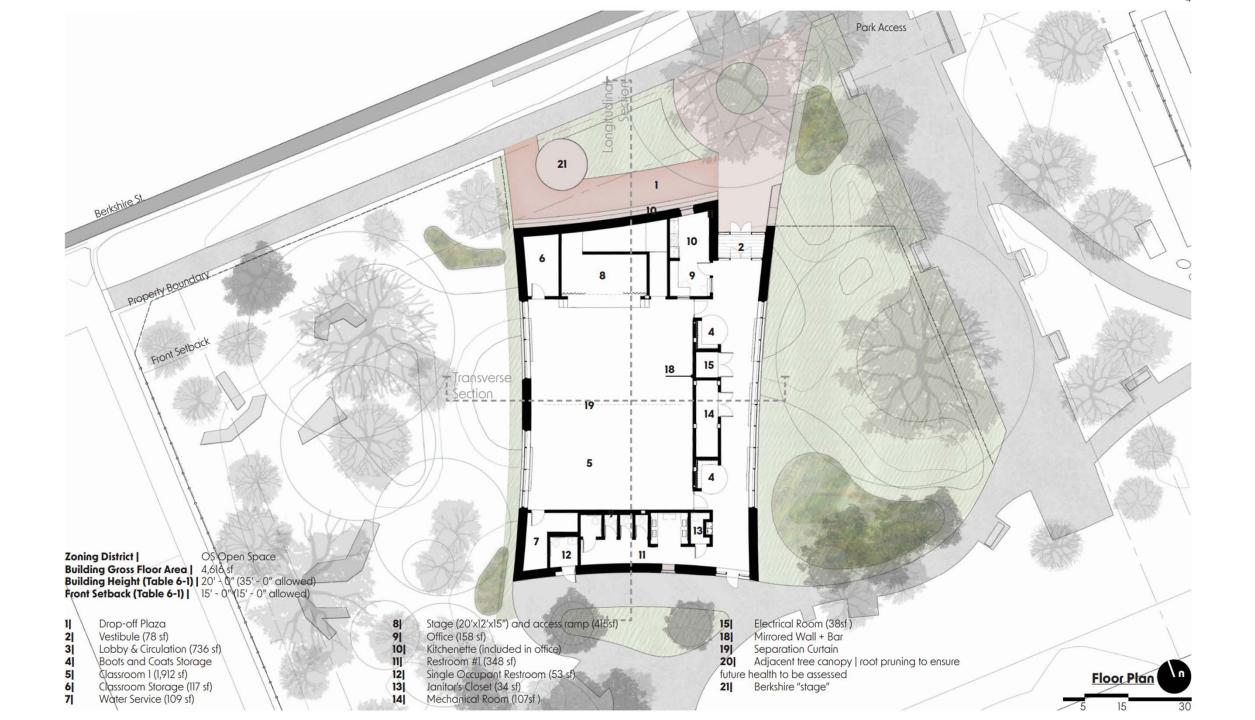

# 2015 Master Plan

Playground for 8+ age Playground -8 age Splash Pad w/ collection cistern Fitness Station along path Picnic area Trees for shade Shelter Bocce Ct. (has been removed)