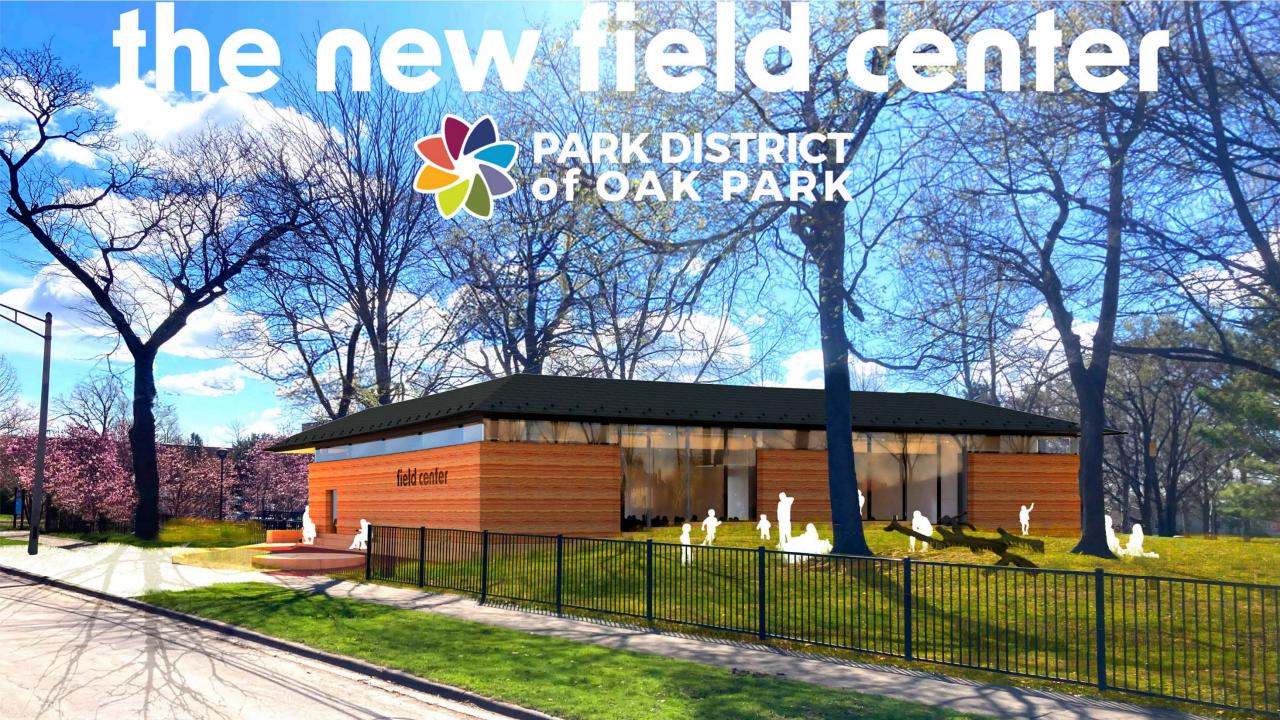

#### Master Plan Update

# **Field Park**





#### Plan Update – Agenda

- Introduction
- Field Park Field House Plans
- Review Previous Plan from 2014
- What Improvements You Would Like To See
  - Why do we like Field Park
  - Preference Input for park Elements
  - General Field Park Comments for improvement







of OAK PARK

#### Introduction

- PDOP Master Plan Process
- 10-year Evaluation
- Community / Neighbor Input











# Tree Survey









# 2015 Master Plan

Playground for 8+ age Playground -8 age Splash Pad w/ collection cistern Fitness Station along path Picnic area Trees for shade Shelter Bocce Ct. (has been removed)







#### School Improved Playground



















TRADITIONAL THEMED PLAY













#### CHALLENGED IMAGINATION PLAY











**INCLUSIVE THEMED PLAY** 







THEMED WATER PLAY



WATER PLAY





#### POP JET ACTIVATED SPLASH PAD











Adult Fitness



**Fitness Playground** 







**Fitness Path Stations** 





**Fitness Grouped Stations** 

**FITNESS STATIONS** 

### Current Plan – Public Input

What's on Your Mind?

□ What Park Features Are We Missing?

□ Are there Improvements you would like to see?

□ Are There Park Feature of Concern?