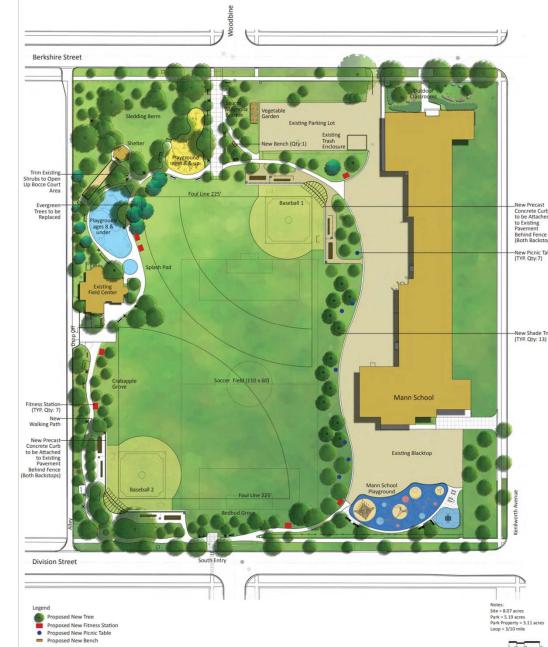

# 2015 Master Plan

Playground for 8+ age Playground -8 age Splash Pad w/ collection cistern Fitness Station along path Picnic area Trees for shade Shelter Bocce Ct. (has been removed)