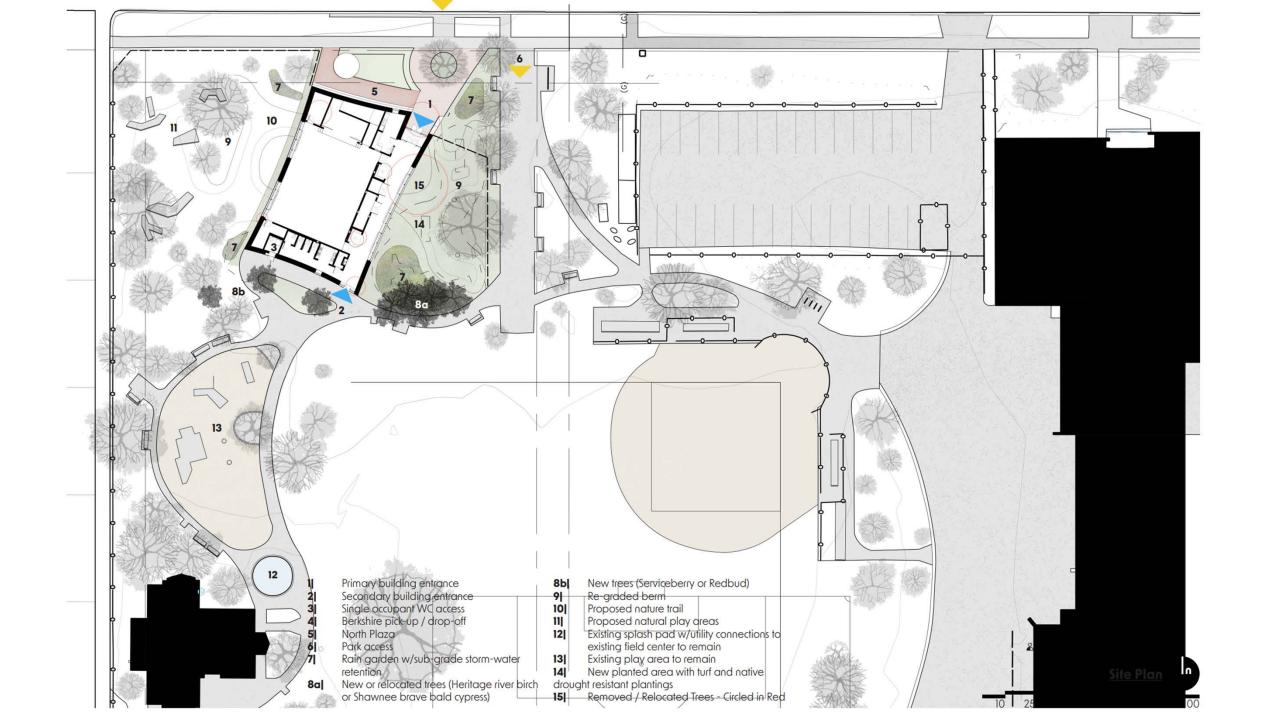

# 2015 Master Plan

Playground for 8+ age Playground -8 age Splash Pad w/ collection cistern Fitness Station along path Picnic area Trees for shade Shelter Bocce Ct. (has been removed)