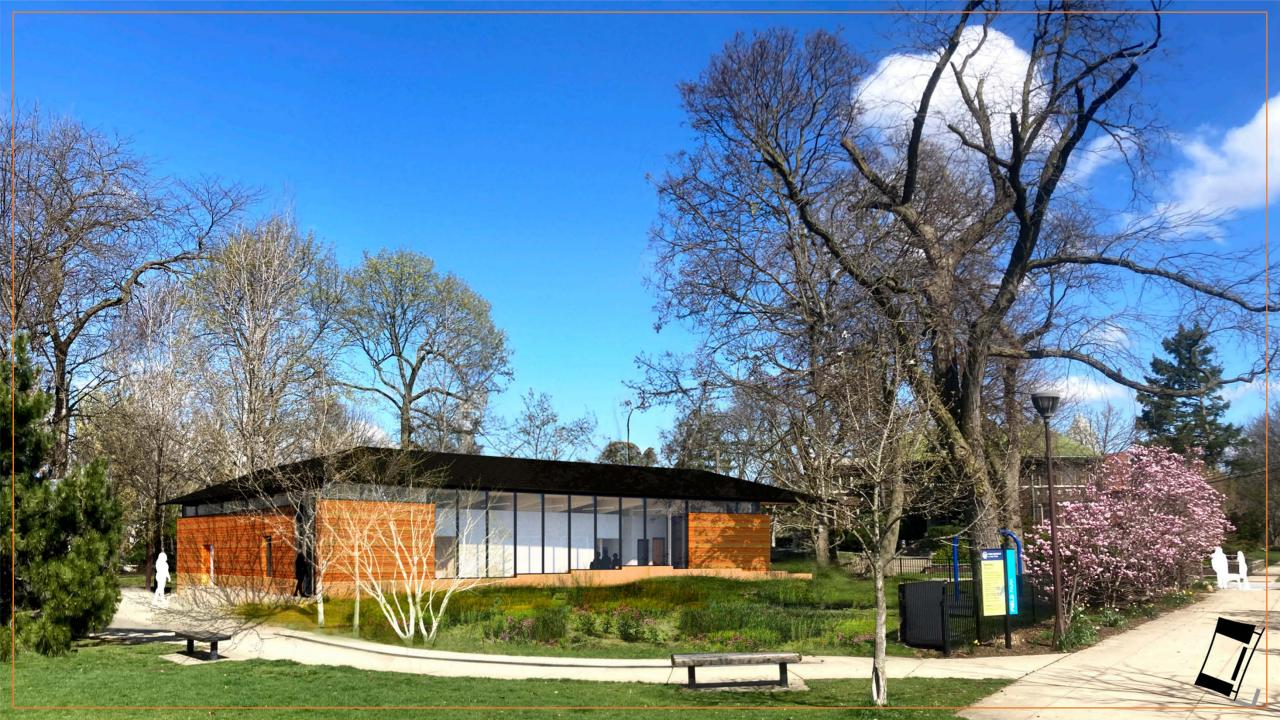

# 2015 Master Plan

Playground for 8+ age Playground -8 age Splash Pad w/ collection cistern Fitness Station along path Picnic area Trees for shade Shelter Bocce Ct. (has been removed)