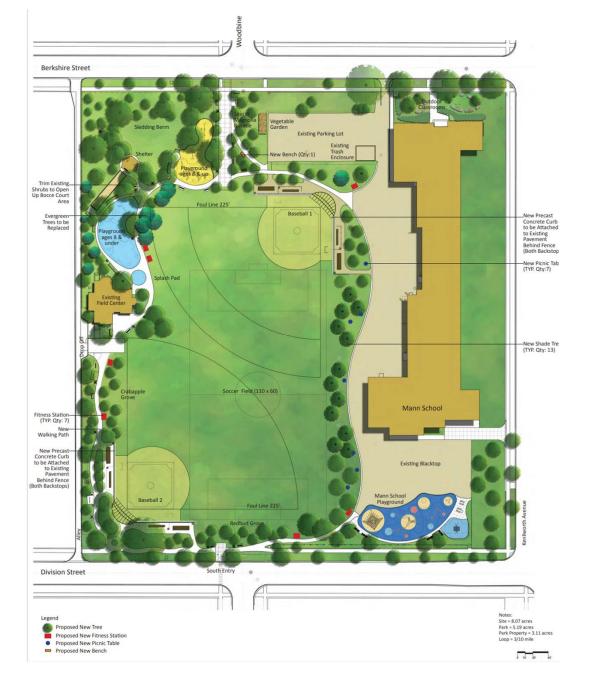

# Tree Survey

# 2015 Master Plan

Playground for 8+ age Playground -8 age Splash Pad w/ collection cistern Fitness Station along path Picnic area Trees for shade Shelter Bocce Ct. (has been removed)