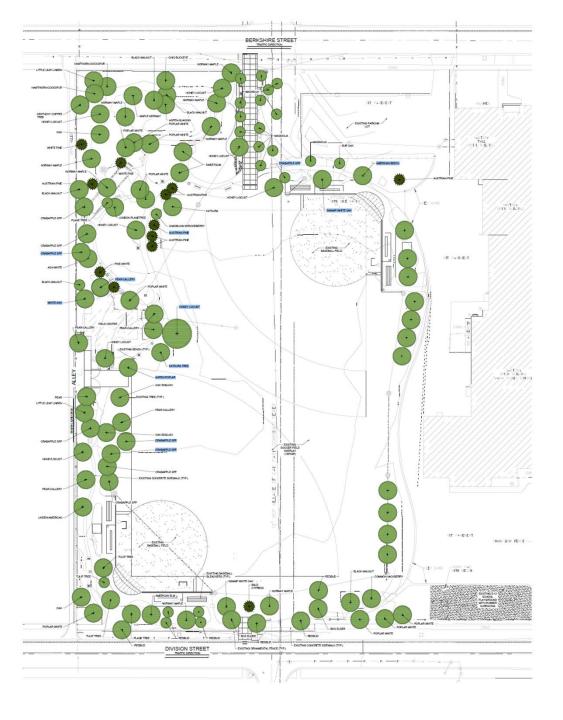

#### Master Plan Update

# **Field Park**





#### Plan Update – Agenda

- Introduction
- Field Park Field House Plans
- Review Previous Plan from 2014
- What Improvements You Would Like To See
  - Why do we like Field Park
  - Preference Input for park Elements
  - General Field Park Comments for improvement







of OAK PARK

#### Introduction

- PDOP Master Plan Process
- 10-year Evaluation
- Community / Neighbor Input











# Tree Survey









# 2015 Master Plan

Playground for 8+ age Playground -8 age Splash Pad w/ collection cistern Fitness Station along path Picnic area Trees for shade Shelter Bocce Ct. (has been removed)







#### School Improved Playground



















TRADITIONAL THEMED PLAY













#### CHALLENGED IMAGINATION PLAY











**INCLUSIVE THEMED PLAY** 







THEMED WATER PLAY



WATER PLAY





#### POP JET ACTIVATED SPLASH PAD











Adult Fitness



**Fitness Playground** 







**Fitness Path Stations** 





**Fitness Grouped Stations** 

**FITNESS STATIONS** 

### Current Plan – Public Input

What's on Your Mind?

□ What Park Features Are We Missing?

□ Are there Improvements you would like to see?

□ Are There Park Feature of Concern?