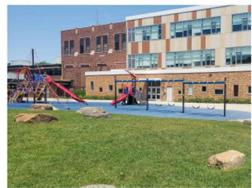

# Carroll Park – Lincoln School Amenities

EXISTING 5-12 SCHOOL PLAYGROUND WITH RUBBER SURFACING

EXISTING 5-12 SCHOOL PLAYGROUND WITH RUBBER SURFACING

EXISTING 5-12 SCHOOL PLAYGROUND WITH RUBBER SURFACING