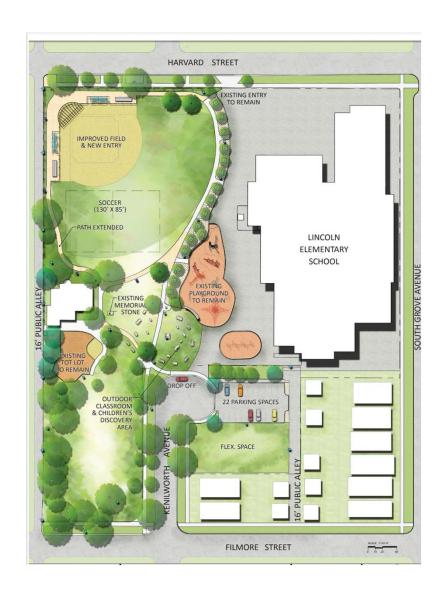

#### 2014 Master Plan

Improved Field and Entry Soccer Overlay Play Area Trail / Walkway Expansion Outdoor Classroom Open Flex Space Improved Drop Off Area