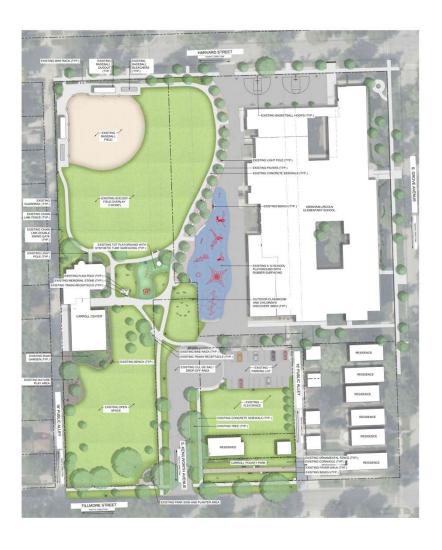

#### 2014 Master Plan

Improved Field and Entry Soccer Overlay Play Area Trail / Walkway Expansion Outdoor Classroom Open Flex Space Improved Drop Off Area

# Current Plan

2014 Field / Player Shade / Trail
2019 Carroll Community Center Constructed
 Preschool Program
 After School Program
 Community Events
2019 New Tot Lot Play Area
2019 Lincoln School Improvements
 Playground 5-12 age
 basketball
2021 Property Acquisition and Baggo added

EXISTING RAIN GARDEN

EXISTING NATURE PLAY

EXISTING TOT PLAYGROUND WITH SYNTHETIC TURF

EXISTING TOT PLAYGROUND WITH SYNTHETIC TURF

EXISTING TOT PLAYGROUND WITH SYNTHETIC TURF

# Carroll Park – Lincoln School Amenities

EXISTING 5-12 SCHOOL PLAYGROUND WITH RUBBER SURFACING

EXISTING 5-12 SCHOOL PLAYGROUND WITH RUBBER SURFACING

EXISTING 5-12 SCHOOL PLAYGROUND WITH RUBBER SURFACING

**BOULDER OUTDOOR CLASSROOM** 

EXISTING BASKETBALL HOOPS