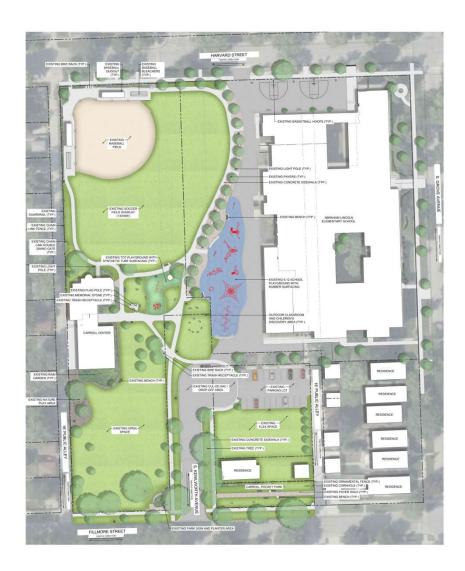

EXISTING RAIN GARDEN

EXISTING NATURE PLAY

EXISTING TOT PLAYGROUND WITH SYNTHETIC TURF

EXISTING TOT PLAYGROUND WITH SYNTHETIC TURF

EXISTING TOT PLAYGROUND WITH SYNTHETIC TURF

# Carroll Park – Lincoln School Amenities

EXISTING 5-12 SCHOOL PLAYGROUND WITH RUBBER SURFACING

EXISTING 5-12 SCHOOL PLAYGROUND WITH RUBBER SURFACING

EXISTING 5-12 SCHOOL PLAYGROUND WITH RUBBER SURFACING

**BOULDER OUTDOOR CLASSROOM** 

EXISTING BASKETBALL HOOPS