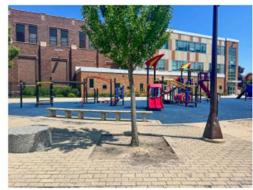

# Carroll Park – Lincoln School Amenities

EXISTING 5-12 SCHOOL PLAYGROUND WITH RUBBER SURFACING

EXISTING 5-12 SCHOOL PLAYGROUND WITH RUBBER SURFACING

EXISTING 5-12 SCHOOL PLAYGROUND WITH RUBBER SURFACING