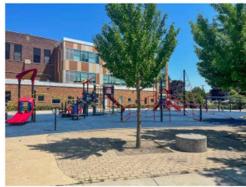

# Carroll Park – Lincoln School Amenities

EXISTING 5-12 SCHOOL PLAYGROUND WITH RUBBER SURFACING

EXISTING 5-12 SCHOOL PLAYGROUND WITH RUBBER SURFACING

EXISTING 5-12 SCHOOL PLAYGROUND WITH RUBBER SURFACING