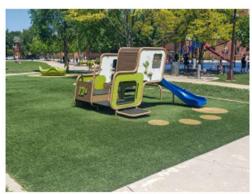

# Carroll Park – Lincoln School Amenities

EXISTING 5-12 SCHOOL PLAYGROUND WITH RUBBER SURFACING

EXISTING 5-12 SCHOOL PLAYGROUND WITH RUBBER SURFACING

EXISTING 5-12 SCHOOL PLAYGROUND WITH RUBBER SURFACING