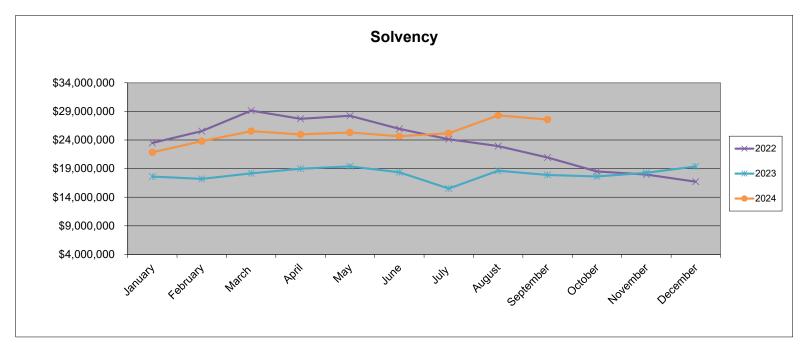

2023 Solvency

20,946,611

### **Total Solvency**

| <u>2022</u>                                              |                                                                                                                                                                                         |                                                                                                                                                                                                                                        | <u>2023</u>                                                                                                                                                                                                                                                                                                              |               |               | <u>2024</u>   |
|----------------------------------------------------------|-----------------------------------------------------------------------------------------------------------------------------------------------------------------------------------------|----------------------------------------------------------------------------------------------------------------------------------------------------------------------------------------------------------------------------------------|--------------------------------------------------------------------------------------------------------------------------------------------------------------------------------------------------------------------------------------------------------------------------------------------------------------------------|---------------|---------------|---------------|
| \$<br>23,482,489                                         | January                                                                                                                                                                                 | \$                                                                                                                                                                                                                                     | 17,608,293                                                                                                                                                                                                                                                                                                               | January       | \$            | 21,855,572    |
| \$<br>25,552,059                                         | February                                                                                                                                                                                | \$                                                                                                                                                                                                                                     | 17,205,649                                                                                                                                                                                                                                                                                                               | February      | \$            | 23,794,886    |
| \$<br>29,133,605                                         | March                                                                                                                                                                                   | \$                                                                                                                                                                                                                                     | 18,169,761                                                                                                                                                                                                                                                                                                               | March         | \$            | 25,549,039    |
| \$<br>27,715,761                                         | April                                                                                                                                                                                   | \$                                                                                                                                                                                                                                     | 18,981,563                                                                                                                                                                                                                                                                                                               | April         | \$            | 24,989,634    |
| \$<br>28,239,626                                         | Мау                                                                                                                                                                                     | \$                                                                                                                                                                                                                                     | 19,386,698                                                                                                                                                                                                                                                                                                               | Мау           | \$            | 25,316,021    |
| \$<br>25,944,361                                         | June                                                                                                                                                                                    | \$                                                                                                                                                                                                                                     | 18,348,902                                                                                                                                                                                                                                                                                                               | June          | \$            | 24,664,529    |
| \$<br>24,132,884                                         | July                                                                                                                                                                                    | \$                                                                                                                                                                                                                                     | 15,513,525                                                                                                                                                                                                                                                                                                               | July          | \$            | 25,172,792    |
| \$<br>22,938,068                                         | August                                                                                                                                                                                  | \$                                                                                                                                                                                                                                     | 18,632,299                                                                                                                                                                                                                                                                                                               | August        | \$            | 28,314,558    |
| \$<br>20,946,611                                         | September                                                                                                                                                                               | \$                                                                                                                                                                                                                                     | 17,887,933                                                                                                                                                                                                                                                                                                               | September     | \$            | 27,566,053    |
| \$<br>18,511,336                                         | October                                                                                                                                                                                 | \$                                                                                                                                                                                                                                     | 17,621,712                                                                                                                                                                                                                                                                                                               | October       |               |               |
| \$<br>17,963,364                                         | November                                                                                                                                                                                | \$                                                                                                                                                                                                                                     | 18,269,327                                                                                                                                                                                                                                                                                                               | November      |               |               |
| \$<br>16,721,248                                         | December                                                                                                                                                                                | \$                                                                                                                                                                                                                                     | 19,373,235                                                                                                                                                                                                                                                                                                               | December      |               |               |
| \$ \$ \$ \$ \$ \$ \$ \$ \$ \$ \$ \$ \$ \$ \$ \$ \$ \$ \$ | \$ 23,482,489<br>\$ 25,552,059<br>\$ 29,133,605<br>\$ 27,715,761<br>\$ 28,239,626<br>\$ 25,944,361<br>\$ 24,132,884<br>\$ 22,938,068<br>\$ 20,946,611<br>\$ 18,511,336<br>\$ 17,963,364 | \$ 23,482,489 January \$ 25,552,059 February \$ 29,133,605 March \$ 27,715,761 April \$ 28,239,626 May \$ 25,944,361 June \$ 24,132,884 July \$ 22,938,068 August \$ 20,946,611 September \$ 18,511,336 October \$ 17,963,364 November | \$ 23,482,489   January \$ \$ \$ 25,552,059   February \$ \$ \$ 29,133,605   March \$ \$ \$ 27,715,761   April \$ \$ \$ 28,239,626   May \$ \$ \$ 25,944,361   June \$ \$ \$ 24,132,884   July \$ \$ \$ 22,938,068   August \$ \$ 20,946,611   September \$ \$ 18,511,336   October \$ \$ \$ 17,963,364   November \$ \$ | \$ 23,482,489 | \$ 23,482,489 | \$ 23,482,489 |