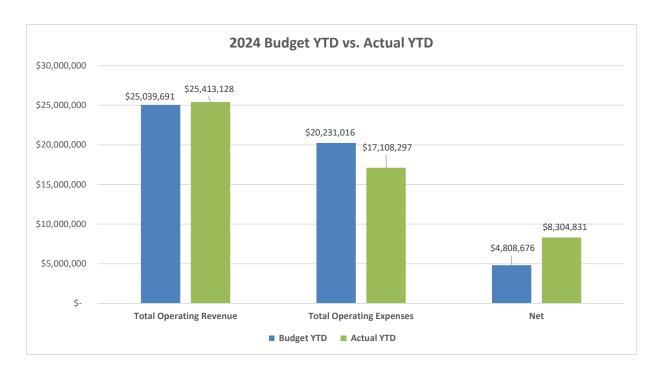

The aquatics expenses are exceeding YTD budget due to part time wages in the lifeguards, pool part time, and learn to swim wage lines. The special facilities maintenance expenses exceed YTD budget due to utilities expenses; we have updated the 2025 budget to ensure that the 2025 budgeted expenses are sufficient.

Areas which have had stronger performance than expected revenue include:

- Youth sports leagues
- CRC passes/memberships
- Frank Lloyd Wright race
- Community day camps
- Pool passes
- Learn to swim and swim team
- Drop in hockey
- Learn to skate
- Rink camp
- Cheney corporate and miscellaneous rentals
- Cheney kids cooking and family events
- Pleasant Home adult programs

Attached: September 2024 Expense/Revenue Report



#### Revenue and Expense Summary Charts -September 2024





| PARK DISTRICT                                                        |                | Operating                               | ~ F            | ndo.        |                | Sep               | otembe                           | r 20           | 024 Re                  | ven            | ue a          | nd             | Expe            | ns             | e Repo                      | ort - by            | / Fu           | nd                    |                |                               |    |                                    |          |                                      |          |                                      |
|----------------------------------------------------------------------|----------------|-----------------------------------------|----------------|-