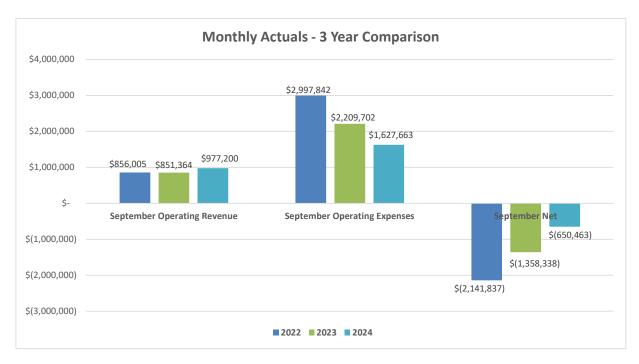

e aquatics expenses are exceeding YTD budget due to part time wages in the lifeguards, pool part time, and learn to swim wage lines. The special facilities maintenance expenses exceed YTD budget due to utilities expenses; we have updated the 2025 budget to ensure that the 2025 budgeted expenses are sufficient.

Areas which have had stronger performance than expected revenue include:

- Youth sports leagues
- CRC passes/memberships
- Frank Lloyd Wright race
- Community day camps
- Pool passes
- Learn to swim and swim team
- Drop in hockey
- Learn to skate
- Rink camp
- Cheney corporate and miscellaneous rentals
- Cheney kids cooking and family events
- Pleasant Home adult programs

Attached: September 2024 Expense/Revenue Report



#### Revenue and Expense Summary Charts -September 2024





| PARK DISTRICT                                                        |                | Operating                               | ~ F            | ndo.        |                | Sep               | otembe                           | r 20           | 024 Re                  | ven            | ue a          | nd             | Expe            | ns             | e Repo                      | ort - by            | / Fu           | nd                    |                |                               |    |                                    |          |                                      |          |                                      |
|----------------------------------------------------------------------|----------------|-----------------------------------------|----------------|---