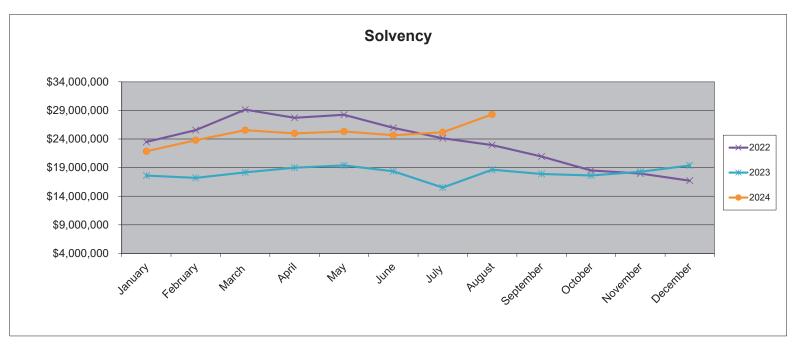

2023 Solvency

18,632,299

\$

## **Total Solvency**

|           | <u>2022</u>      |
|-----------|------------------|
| January   | \$<br>23,482,489 |
| February  | \$<br>25,552,059 |
| March     | \$<br>29,133,605 |
| April     | \$<br>27,715,761 |
| Мау       | \$<br>28,239,626 |
| June      | \$<br>25,944,361 |
| July      | \$<br>24,132,884 |
| August    | \$<br>22,938,068 |
| September | \$<br>20,946,611 |
| October   | \$<br>18,511,336 |
| November  | \$<br>17,963,364 |
| December  | \$<br>16,721,248 |
|           |                  |

|           | <u>2023</u>      |           | <u>2024</u>      |
|-----------|------------------|-----------|------------------|
| January   | \$<br>17,608,293 | January   | \$<br>21,855,572 |
| February  | \$<br>17,205,649 | February  | \$<br>23,794,886 |
| March     | \$<br>18,169,761 | March     | \$<br>25,549,039 |
| April     | \$<br>18,981,563 | April     | \$<br>24,989,634 |
| Мау       | \$<br>19,386,698 | Мау       | \$<br>25,316,021 |
| June      | \$<br>18,348,902 | June      | \$<br>24,664,529 |
| July      | \$<br>15,513,525 | July      | \$<br>25,172,792 |
| August    | \$<br>18,632,299 | August    | \$<br>28,314,558 |
| September | \$<br>17,887,933 | September | <br>             |
| October   | \$<br>17,621,712 | October   | <br>             |
| November  | \$<br>18,269,327 | November  | <br>             |
| December  | \$<br>19,373,235 | December  | <br>             |
|           |                  |           |                  |