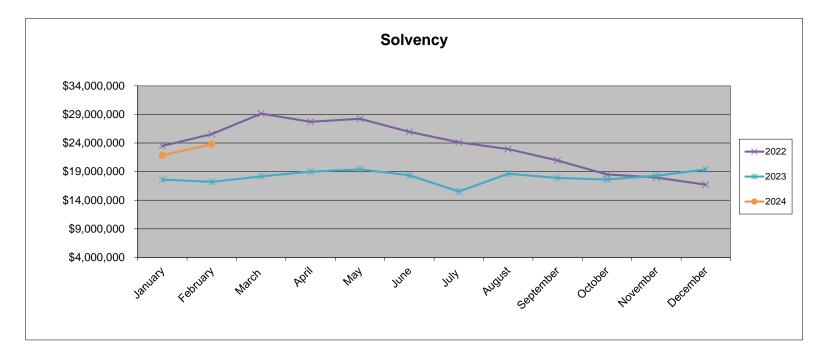

2023 Solvency

\$

17,205,649

## **Total Solvency**

|           | <u>2022</u>      |           | <u>2023</u>      |           |    | <u>2024</u> |
|-----------|------------------|-----------|------------------|-----------|----|-------------|
| January   | \$<br>23,482,489 | January   | \$<br>17,608,293 | January   | \$ | 21,855,572  |
| February  | \$<br>25,552,059 | February  | \$<br>17,205,649 | February  | \$ | 23,794,886  |
| March     | \$<br>29,133,605 | March     | \$<br>18,169,761 | March     |    |             |
| April     | \$<br>27,715,761 | April     | \$<br>18,981,563 | April     | :  |             |
| Мау       | \$<br>28,239,626 | Мау       | \$<br>19,386,698 | Мау       |    |             |
| June      | \$<br>25,944,361 | June      | \$<br>18,348,902 | June      | :  |             |
| July      | \$<br>24,132,884 | July      | \$<br>15,513,525 | July      |    |             |
| August    | \$<br>22,938,068 | August    | \$<br>18,632,299 | August    |    |             |
| September | \$<br>20,946,611 | September | \$<br>17,887,933 | September | :  |             |
| October   | \$<br>18,511,336 | October   | \$<br>17,621,712 | October   |    |             |
| November  | \$<br>17,963,364 | November  | \$<br>18,269,327 | November  |    |             |
| December  | \$<br>16,721,248 | December  | \$<br>19,373,235 | December  |    |             |