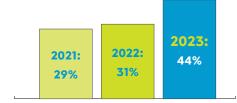

| 869    | 531    |
| Youth Athletics                 | 6,567  | 6,777  | 5,315  |
| Nature & Conservatory           | 6,431  | 6,499  | 5,445  |
|                                 |        |        |        |

\*Adult Athletics numbers record each team in a league as only one participant. As a result, the Adult Athletics participation numbers are far greater as each team has 12-22 players per.

\*\*The significant increase is a result of a change in registration and thus reporting. Programs in these areas were offered as single sessions rather than multi-week programs.



### % of Households Served is Growing

With the addition of the Community Recreation Center, the Park District now serves almost half (44%) of Oak Park households compared to 2022 and 2021 (31% and 29% respectively).



# **How We Serve**

Overseen by a Board of five elected officials, the Park District owns and operates a multitude of parks, centers, and special facilities, including:

- 18 parks totaling 84 acres of parkland
- 7 neighborhood park recreation centers
- 1 Active Adult Center at Dole Center
- **3 historic properties:** Cheney Mansion, Pleasant Home, and Oak Park Conservatory
- 2 outdoor swimming pools: Rehm and Ridgeland Common
- 1 indoor, year-round ice rink: Paul Hruby Ice Arena
- 1 Gymnastics & Recreation Center
- 1 Environmental Education Center at Austin Gardens
- 1 (42,000 sq. ft.) Community Recreation Center

### How are we doing?

Late in 2023, the District conducted its five year Community Survey to measure community sentiment, visitation, usage, and interest. This data is used t