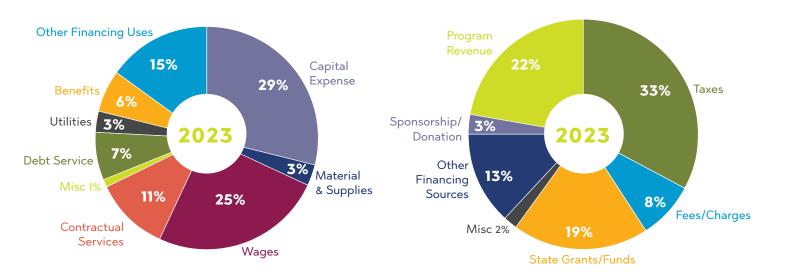

| Expense | (\$15,675)  | \$0         | (\$15,975)  | (\$13,490)  |
|                          | Net     | \$97,426    | \$97,742    | \$97,126    | \$81,403    |



# **2023 PDOP Annual Report**

# Your Tax Bill How It Supports Community Services

#### Approximately 4.7% of your 2023 property tax bill is paid to the Park District of Oak Park.

The taxes collected fund less than half of our operating expenses. The Park District funds the remaining expenses through earned revenue from program fees, facility rentals, grants, and donations. Maintaining diverse revenue streams allows the Park District to continue to maintain a balanced budget while limiting the tax burden to under 5% of the total tax bill.



## **Breaking Down the Numbers**

### **EXPENSES**

**REVENUES** 





Emerging from the pandemic, 2023 was marked by a return to normalcy. The Park District focused on providing inclusive and welcoming places and spaces for residents from all walks of life which resonated with staff and community members alike. In our year-end review, we see this theme emerge throughout our work.

The Community Recreation Center (CRC) was a focal point of the year. We completed construction and welcomed over 2,000 guests to the grand opening event. We surpassed membership goals within the first three months of opening and, by year end, served over 9,000 individuals with memberships, including 4,000+ monthly memberships, 4,000+ Walking Track memberships, and 1,000 Youth Afterschool Memberships. Moreover, the Community Recreation Center has allowed the Park District to sig