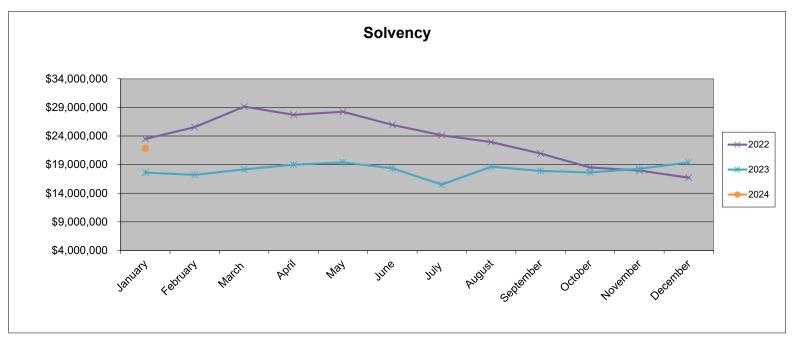

Park District of Oak Park Cash Status Report As of January 31, 2024

| Operating Accounts                               |                     |                  |
|--------------------------------------------------|---------------------|------------------|
| Byline Bank                                      | 3.570%              | \$<br>1,459,102  |
| iPrime Liquid Money Market                       | 5.272%              | \$<br>6,555,031  |
| Illinois Metropolitan Investment Fund            | 5.020%              | \$<br>10,789,181 |
| Illinois Park District Liquid Asset Fund Account | 5.230%              | \$<br>134,156    |
| Operating Investment Accounts                    |                     |                  |
| 5Star Bank                                       | 5.378% due 8/28/24  | \$<br>237,150    |
| American Plus Bank                               | 5.320% due 8/28/24  | \$<br>237,250    |
| Farmers and Merchants Union Bank                 | 5.333% due 8/28/24  | \$<br>237,200    |
| Baxter Credit Union                              | 5.440% due 8/28/24  | \$<br>237,500    |
| iPrime Term Series                               | 5.050% due 12/13/24 | \$<br>100,000    |
| Financial Federal Bank                           | 5.450% due 2/19/25  | \$<br>231,250    |
| Schertz Bank & Trust                             | 5.140% due 2/19/25  | \$<br>232,200    |
| Western Alliance Bank                            | 5.212% due 2/19/25  | \$<br>231,850    |
| Wells Fargo Bank                                 | 5.124% due 3/6/25   | \$<br>249,161    |
| Vibrant Credit Union                             | 5.164% due 8/28/25  | \$<br>226,050    |
| Bank Hapoalim B.M.                               | 4.923% due 8/28/25  | \$<br>227,450    |
| Cornerstone Bank                                 | 5.112% due 8/28/25  | \$<br>226,250    |
| Discover Bank                                    | 4.957% due 9/5/25   | \$<br>244,791    |
|                                                  |                     | \$<br>21,855,572 |
|                                                  | Working Solvency    | \$<br>21,855,572 |
|                                                  | 2023 Solvency       | \$<br>17,608,293 |

#### **Total Solvency**

|           | <u>2022</u>      |           | <u>2023</u>      |           | <u>2024</u>      |
|-----------|------------------|-----------|------------------|-----------|------------------|
| January   | \$<br>23,482,489 | January   | \$<br>17,608,293 | January   | \$<br>21,855,572 |
| February  | \$<br>25,552,059 | February  | \$<br>17,205,649 | February  | <br>             |
| March     | \$<br>29,133,605 | March     | \$<br>18,169,761 | March     |                  |
| April     | \$<br>27,715,761 | April     | \$<br>18,981,563 | April     |                  |
| Мау       | \$<br>28,239,626 | Мау       | \$<br>19,386,698 | Мау       |                  |
| June      | \$<br>25,944,361 | June      | \$<br>18,348,902 | June      |                  |
| July      | \$<br>24,132,884 | July      | \$<br>15,513,525 | July      |                  |
| August    | \$<br>22,938,068 | August    | \$<br>18,632,299 | August    |                  |
| September | \$<br>20,946,611 | September | \$<br>17,887,933 | September |                  |
| October   | \$<br>18,511,336 | October   | \$<br>17,621,712 | October   |                  |
| November  | \$<br>17,963,364 | November  | \$<br>18,269,327 | November  |                  |
| December  | \$<br>16,721,248 | December  | \$<br>19,373,235 | December  | <br>             |
|           |                  |           |                  |           |                  |