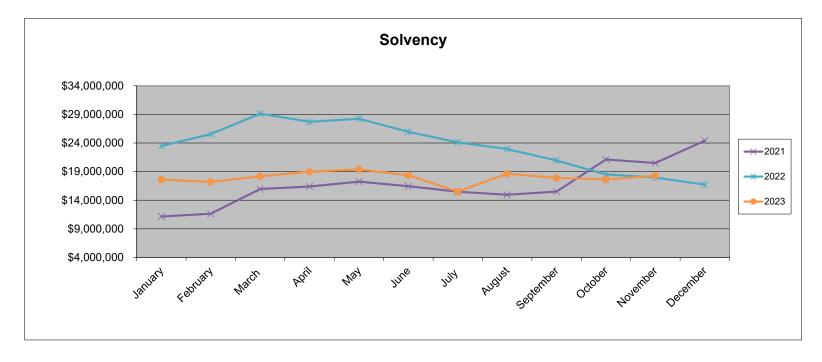

# **Total Solvency**

|                           | <u>2021</u>               |           | <u>2022</u>      |           | <u>2023</u>      |
|---------------------------|---------------------------|-----------|------------------|-----------|------------------|
| January                   | \$<br>11,151,063          | January   | \$<br>23,482,489 | January   | \$<br>17,608,293 |
| February                  | \$<br>11,631,539          | February  | \$<br>25,552,059 | February  | \$<br>17,205,649 |
| March                     | \$<br>15,956,382 *amended | March     | \$<br>29,133,605 | March     | \$<br>18,169,761 |
| April                     | \$<br>16,390,337          | April     | \$<br>27,715,761 | April     | \$<br>18,981,563 |
| May                       | \$<br>17,243,573          | Мау       | \$<br>28,239,626 | Мау       | \$<br>19,386,698 |
| As of April ( <b>June</b> | \$<br>16,449,969          | June      | \$<br>25,944,361 | June      | \$<br>18,348,902 |
| July                      | \$<br>15,478,400          | July      | \$<br>24,132,884 | July      | \$<br>15,513,525 |
| August                    | \$<br>14,948,361          | August    | \$<br>22,938,068 | August    | \$<br>18,632,299 |
| September                 | \$<br>15,513,243          | September | \$<br>20,946,611 | September | \$<br>17,887,933 |
| October                   | \$<br>21,118,994          | October   | \$<br>18,511,336 | October   | \$<br>17,621,712 |
| November                  | \$<br>20,505,438          | November  | \$<br>17,963,364 | November  | \$<br>18,269,327 |
| December                  | \$<br>24,415,707          | December  | \$<br>16,721,248 | December  | <br>             |