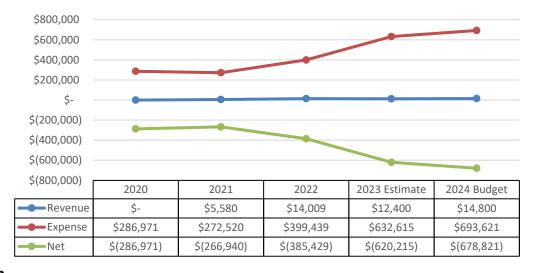

## **CASH AND INVESTMENT SUMMARY- October 2023**

| -<br>-                           | Byline      | IPDLAF  | CD's      | PMA - iPRIME | IMET         | Oct-23<br>TOTAL | Sep-23<br>TOTAL |
|----------------------------------|-------------|---------|-----------|--------------|--------------|-----------------|-----------------|
| General Fund                     |             |         |           |              |              |                 |                 |
| 10 - Corporate                   | 10,401,969  | 16,127  | 2,323,650 | 6,556,054    | (22,404,360) | (3,106,559)     | (2,596,572)     |
| Special Revenue Funds            |             |         |           |              |              |                 |                 |
| 15 - IMRF                        | (1,815,801) | 1,603   | -         | -            | 2,074,411    | 260,213         | 260,213         |
| 16 - Liability                   | (1,734,531) | 8,965   | -         | -            | 2,421,255    | 695,688         | 695,688         |
| 17 - Audit                       | (111,595)   | 237     | -         | -            | 144,321      | 32,964          | 32,964          |
| 20 - Recreation                  | (8,026,345) | 4,979   | -         | -            | 12,825,800   | 4,804,434       | 5,050,446       |
| 21 - Museum                      | (150,857)   | 1,220   | -         | -            | 701,516      | 551,878         | 551,878         |
| 22 - Special Recreation          | (2,802,779) | 17,121  | -         | -            | 3,297,962    | 512,304         | 512,304         |
| 25 - Special Facilities          | 956,776     | 3,288   | -         | -            | 593,203      | 1,553,267       | 1,576,574       |
| 85 - Cheney Mansion              | 222,061     | 462     | -         | -            | 52,326       | 274,849         | 287,109         |
| Capital Funds                    |             |         |           |              |              |                 |                 |
| 70 - Capital Projects            | 2,837,273   | 78,051  | _         | (2,376,583)  | 9,225,113    | 9,763,853       | 9,469,513       |
| Total Cash Available to District | (223,829)   | 132,052 | 2,323,650 | 4,179,471    | 8,931,548    | 15,342,892      | 15,840,117      |
| Distribution %:                  | -1.46%      | 0.86%   | 15.14%    | 27.24%       | 58.21%       | 100.00%         | 100.00%         |
| Other Funds                      |             |         |           |              |              |                 |                 |
| 50 - Health Insurance Fund       | 1,128,178   | 345     | -         | -            | 350,799      | 1,479,322       | 1,398,814       |
| x - Memorial Trust               | 174,173     | -       | -         | -            | -            | 174,173         | 174,173         |
| xx - Working Cash                | 210,589     | -       | -         | -            | -            | 210,589         | 210,614         |
| Total Cash Across All Funds      | 1,289,110   | 132,397 | 2,323,650 | 4,179,471    | 9,282,347    | 17,206,976      | 17,623,718      |