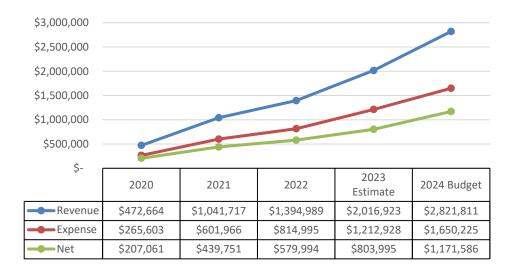

ool program at the CRC by December 31, 2024

Performance Measure: Youth served

4. To create and implement a youth track and field program at OPRFHS that would have a minimum of 20 participants by September 1, 2024.

Performance Measure: Youth participation

5. To expand the 2023 adult volleyball league by 33% in 2024 by September 1, 2024.

Performance Measure: Adult participation

6. Increase Unlimited Fitness Class Memberships to 200 memberships by December 1, 2024.

Performance Measure: Percentage of the community served

### Financial Strength

1. To increase December 2023 CRC paid memberships to a minimum of 3,500 adult memberships and a minimum of 500 under 18 memberships by December 1, 2024.

Performance Measure: Households served



# **Sports & Fitness**

### **Historical Data**



### **2024 Expense Distribution**





# **Sports & Fitness**

# **Budget Detail**

|                          | 2020      | 2021        | 2022        | 2023 Estimate | 2024 Budget |
|--------------------------|-----------|-------------|-------------|---------------|-------------|
| Fees and Charges         | \$0       | \$0         | \$0         | \$500,000     | \$1,160,670 |
| Rentals                  | \$0       | \$0         | \$0         | \$0           | \$600       |
| Sponsorships & Donations | \$0       | \$0         | \$0         | \$50,000      | \$100,000   |
| Program Revenue          | \$472,664 | \$1,041,717 | \$1,394,989 | \$1,466,923   | \$1,560,541 |
| Total Revenue            | \$472,664 | \$1,041,717 | \$1,394,989 | \$2,016,923   | \$2,821,811 |
| Wages