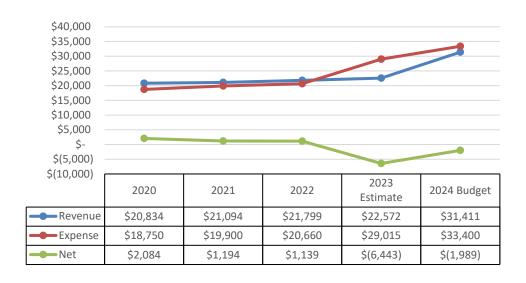

al auditing expenses may be incurred. 2012 was the first year the district received the Certificate of Achievement (COA) in financial reporting through the Government Finance Officers Association, which fulfills the EMMA requirement.



Fund > Department Chart: The above chart indicates the fund and each of the departments it supports.

#### **Audit Fund**

#### **2023 RESULTS**

*In Progress:* 

✓ The Audit fund is projected to end with a 46% fund balance.

#### **2024 GOALS**

#### Financial Strength

1. Continue to focus on getting the IMRF Fund's fund balance within the 25% fund balance target by December 31, 2028, with an ending fund balance of 34% by December 31, 2024.

Performance Measure: Fund balance



**Our Board and PDCC Chair** 



# **Audit Fund**

# **Historical Analysis**



# **2024 Expense Distribution**

100% Contractual



# **Audit Fund**

# **Budget Detail**

|                       | 2022     | 2023 Estimate | 2024 Budget | 2025 Projected | 2026 Projected | 2027 Projected | 2028 Projected |
|-----------------------|----------|---------------|-------------|----------------|----------------|----------------|----------------|
| Tax Receipts          | \$21,799 | \$22,572      | \$31,411    | \$30,167       | \$32,072       | \$32,874       | \$32,996       |
| <b>Total Revenue</b>  | \$21,799 | \$22,572      | \$31,411    | \$30,167       | \$32,072       | \$32,874       | \$32,996       |
| Contractual           | \$20,660 | \$29,015      | \$33,400    | \$31,312       | \$32,251       | \$33,219       | \$34,215       |
| <b>Total Expenses</b> | \$20,