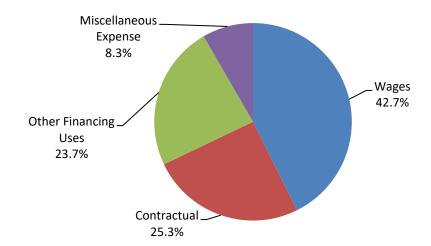

mber 2024. *Performance Measure:* Scholarship recipients
- 2. Purchase event sponsorships and sustainable giveaways for distribution at four (4) community events including the Chamber of Commerce Health & Wellness Fair, Farmer's Market, Celebrating Seniors and one TBD by December 2024.
  - Performance Measure: Households served
- 3. Increase the number of households served in PDOP programs to 38% by December 31, 2024. *Performance Measure:* Households served
- 4. Conduct four focus groups, two with Park District participants and two groups with non-Park District participants, from a random sample of community members to explore quantitative findings from the 2023 Community Survey. *Performance Measure:* Households served



### **Historical Analysis**



### **2024 Expense Distribution**





### **Budget Detail**

|                         | 2020        | 2021        | 2022        | 2023 Estimate | 2024 Budget |
|-------------------------|-------------|-------------|-------------|---------------|-------------|
| Sponsorship & Donations | \$1,800     | \$8,450     | \$76,295    | \$28,380      | \$54,300    |
| Total Revenue           | \$1,800     | \$8,450     | \$76,295    | \$28,380      | \$54,300    |
| Wages                   | \$191,666   | \$104,830   | \$174,677   | \$214,900     | \$237,214   |
| Contractual             | \$77,512    | \$87,423    | \$112,683   | \$121,475     | \$140,440   |
| Miscellaneous Expense   | \$27,076    | \$142,858   | \$71,252    | \$80,233      | \$132,059   |
| Other Financing Uses*   | \$30,081    | \$52,521    | \$59,787    | \$3