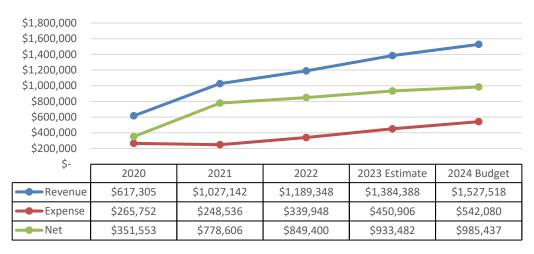

#### VII. Staff Reports

- A. Executive Director's Report\*
- **B.** Updates and Information\*
- C. Revenue/Expense Status Reports\*