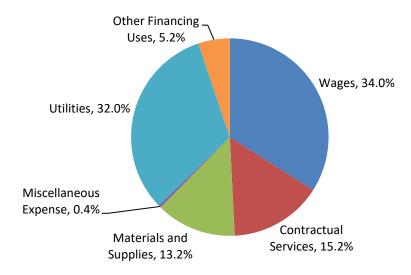

llers providing live data and alarm pushing capabilities by March 1, 2024.

Performance Measure: Accident/incident reports

### **Quality Infrastructure Management**

1. Replace Rehm wading pool pump and motor, competitively pricing and installing by March 31, 2024. *Performance Measure:* Facility report card scores

2. Install high-quality, stainless-steel valve and deck shut off capability at Ridgeland Common Recreation Center to improve flood control by March 1, 2024.

Performance Measure: Facility report card scores

### Staff Excellence

1. Hire 3-4 part-time custodial positions to improve facility cleanliness by February 28, 2024.

Performance Measure: Facility report card scores



# **Special Facilities Maintenance**

#### **Historical Data**



#### **2024 Expense Distribution**





# **Special Facilities Maintenance**

## **Budget Detail**

|                        | 2020        | 2021        | 2022          | 2023 Estimate | 2024 Budget   |
|------------------------|-------------|-------------|---------------|---------------|---------------|
| Fees and Charges       | \$2,890     | \$3,873     | \$3,753       | \$3,400       | \$3,600       |
| Miscellaneous Revenue  | \$1,010     | \$31        | \$15,841      | \$204         | \$125         |
| Total Revenue          | \$3,900     | \$3,903     | \$19,594      | \$3,604       | \$3,725       |
| Wages                  | \$225,591   | \$290,339   | \$359,019     | \$365,000     | \$396,771     |
| Contractual Services   | \$137,410   | \$92,075    | \$131,938     | \$145,070     | \$177,060     |
| Materials and