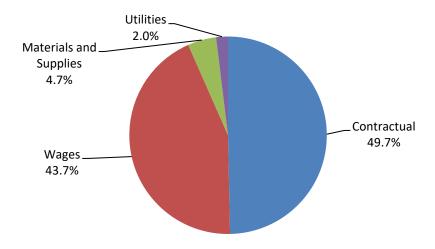

, 2024

Performance Measure: Youth served

4. To create and implement a youth track and field program at OPRFHS that would have a minimum of 20 participants by September 1, 2024.

Performance Measure: Youth participation

5. To expand the 2023 adult volleyball league by 33% in 2024 by September 1, 2024.

Performance Measure: Adult participation

6. Increase Unlimited Fitness Class Memberships to 200 memberships by December 1, 2024.

Performance Measure: Percentage of the community served

### Financial Strength

1. To increase December 2023 CRC paid memberships to a minimum of 3,500 adult memberships and a minimum of 500 under 18 memberships by December 1, 2024.

Performance Measure: Households served



# **Sports & Fitness**

### **Historical Data**



### **2024 Expense Distribution**





# **Sports & Fitness**

# **Budget Detail**

|                          | 2020      | 2021        | 2022        | 2023 Estimate | 2024 Budget |
|--------------------------|-----------|-------------|-------------|---------------|-------------|
| Fees and Charges         | \$0       | \$0         | \$0         | \$500,000     | \$1,160,670 |
| Rentals                  | \$0       | \$0         | \$0         | \$0           | \$600       |
| Sponsorships & Donations | \$0       | \$0         | \$0         | \$50,000      | \$100,000   |
| Program Revenue          | \$472,664 | \$1,041,717 | \$1,394,989 | \$1,466,923   | \$1,560,541 |
| Total Revenue            | \$472,664 | \$1,041,717 | \$1,394,989 | \$2,016,923   | \$2,821,811 |
| Wages                    | \$48,287  | \$117,151   | \$1