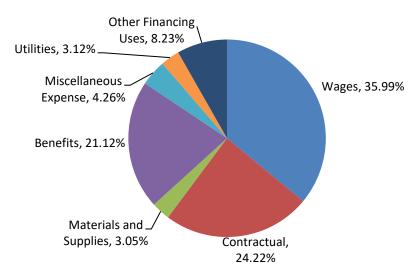

e Measure: Households served

# Organizational Excellence

1. Complete a new strategic and comprehensive five-year plan by November 21, 2024. *Performance Measure:* Board approval of new plan at the November 2024 Board meeting.

2. Convert the District's online dashboards to Microsoft Power BI by April 1, 2024.

Performance Measure: Internal service satisfaction scores

#### Staff Excellence

- 1. Develop and implement a training series with five key components on supervising staff by April 1, 2024. *Performance Measure:* Training satisfaction scores
- 2. Establish core competencies at each level in the agency and implement a minimum of two trainings by December 31, 2024.

Performance Measure: Training satisfaction scores



# **Historical Analysis**



#### **2024 Expense Distribution**





# **Budget Detail**

|                           | 2020        | 2021        | 2022        | 2023 Estimate | 2024 Budget |
|---------------------------|-------------|-------------|-------------|---------------|-------------|
| Tax Receipts              | \$4,516,880 | \$4,936,790 | \$4,934,581 | \$5,475,978   | \$5,808,639 |
| Intergovernmental Revenue | \$163,152   | \$286,415   | \$579,507   | \$500,000     | \$400,000   |
| Miscellaneous Revenue     | \$117,784   | \$33,743    | \$319,387   | \$620,000     | \$410,000   |
| Sponsorship & Donations   | \$0         | \$0         | \$0         | \$0           | \$0         |
| Total Revenue             | \$4,797,816 | \$5,256,948 | \$5,833,475 | \$6,595,978   | \$6,618,639 |
| Wages                     | \$799,324   | \$754,576   | \$8