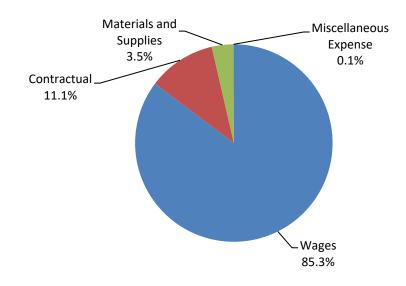

#### VII. Staff Reports

- A. Executive Director's Report\*
- **B.** Updates and Information\*
- C. Revenue/Expense Status Reports\*