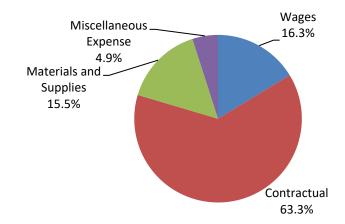

*

#### **Organizational Excellence**

1. Apply for a PDRMA safety grant by October 1, 2024.

Performance Measure: Submittal of the grant application by October 1, 2024

2. Conduct review of staff and parent day camp manuals to ensure consistency by May 1, 2024.

Performance Measure: PDRMA incident claims

#### **Financial Strength**

1. Continue to focus on getting the Liability Fund's fund balance within the 25% fund balance target by December 31, 2028, with an ending fund balance of 54% by December 31, 2024.

Performance Measure: Fund balance

# Community and Customer Focused

1. Purchase and install 24 new security cameras at parks and facilities by December 31, 2024. *Performance Measure:* Customer Satisfaction Survey Scores



# **Historical Analysis**



# **Expense Distribution**



**Park District of Oak Park Mission:** In partnership with the community, we enrich lives by providing meaningful experiences through programs, parks, and facilities.



# **Budget Detail**

|                        | 2022      | 2023 Estimate | 2024 Budget | 2025 Projected | 2026 Projected | 2027 Projected | 2028 Projected |
|------------------------|-----------|---------------|-------------|----------------|----------------|----------------|----------------|
| Tax Receipts           | \$289,026 | \$298,661     | \$319,351   | \$407,125      | \$439,339      | \$450,322      | \$448,899      |
| Miscellaneous Revenue  | \$2,250   | \$0           | \$3,500     | \$3,500        | \$3,500        | \$3,500        | \$3,500        |
| Total Revenue          | \$291,276 | \$298,661     | \$32