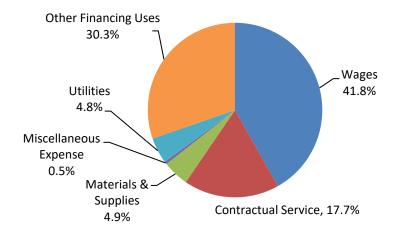

gust combined program revenue is \$76,370. 2023 combined budget is \$86,924.



A Wedding at Cheney Mansion

**Park District of Oak Park Mission:** In partnership with the community, we enrich lives by providing meaningful experiences through programs, parks, and facilities.





#### **2024 GOALS**

## **Financial Strength**

- 1. Increase total wedding revenue by 3% over 2022 totals by December 31, 2024 \*Performance Measure: Facility usage\*
- 2. Increase Corporate rental revenue by 10% over 2023 totals by December 31, 2024 *Performance Measure:* Facility usage
- 3. Achieve \$100,000 in program revenue by December 31, 2024. *Performance Measure:* Percentage of households served



# **Historic Properties Operations Fund**

## **Historic Analysis**



#### **2024 Expense Distribution**



**Park District of Oak Park Mission:** In partnership with the community, we enrich lives by providing meaningful experiences through programs, parks, and facilities.



# **Historic Properties Operations Fund**

## **Budget Detail**

|                                | 2022      | 2023 Estimate | 2024 Budget | 2025 Projected | 2026 Projected | 2027 Projected | 2028 Projected |
|--------------------------------|-----------|---------------|-------------|----------------|----------------|----------------|----------------|
| Fees and Charges               | \$21,700  | \$20,100      | \$18,100    | \$18,643       | \$19,202       | \$19,778       | \$20,372       |
| Rental Income                  | \$274,266 | \$304,450     | \$323,650   | \$333,360      | \$343,360      | \$353,661      |