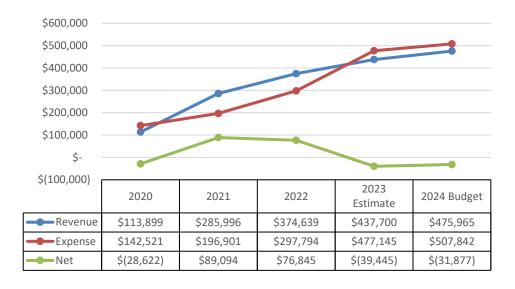

by December 31, 2023.
  - o Through August combined program revenue is \$76,370. 2023 combined budget is \$86,924.



A Wedding at Cheney Mansion

**Park District of Oak Park Mission:** In partnership with the community, we enrich lives by providing meaningful experiences through programs, parks, and facilities.





#### **2024 GOALS**

## **Financial Strength**

- 1. Increase total wedding revenue by 3% over 2022 totals by December 31, 2024 \*Performance Measure: Facility usage\*
- 2. Increase Corporate rental revenue by 10% over 2023 totals by December 31, 2024 *Performance Measure:* Facility usage
- 3. Achieve \$100,000 in program revenue by December 31, 2024. *Performance Measure:* Percentage of households served



# **Historic Properties Operations Fund**

## **Historic Analysis**



#### **2024 Expense Distribution**



**Park District of Oak Park Mission:** In partnership with the community, we enrich lives by providing meaningful experiences through programs, parks, and facilities.



# **Historic Properties Operations Fund**

## **Budget Detail**

|                                | 2022      | 2023 Estimate | 2024 Budget | 2025 Projected | 2026 Projected | 2027 Projected | 2028 Projected |
|--------------------------------|-----------|---------------|-------------|----------------|----------------|----------------|----------------|
| Fees and Charges               | \$21,700  | \$20,100      | \$18,100    | \$18,643       | \$19,202       | \$19,778       | \$20,372       |
| Rental Income                  | \$274,266 | \$304,450     | \$323,650   | \$333,360