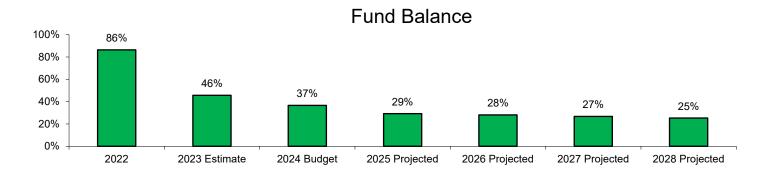

0   | \$158,496      | \$138,251      | \$137,399      | \$141,521      |
| Total Expenses                 | \$297,794 | \$477,145     | \$507,842   | \$523,077      | \$513,770      | \$524,183      | \$539,908      |
| Net                            | \$76,845  | (\$39,445)    | (\$31,877)  | (\$32,833)     | (\$8,818)      | (\$4,083)      | (\$3,814)      |
| Fund Balance                   | \$257,285 | \$217,840     | \$185,963   | \$153,130      | \$144,312      | \$140,229      | \$136,414      |
|                                | 86%       | 46%           | 37%         | 29%            | 28%            | 27%            | 25%            |
| \$ Amount Above Policy Minimum | \$182,837 | \$98,554      | \$59,003    | \$22,361       | \$15,869       | \$9,183        | \$1,437        |



**Park District of Oak Park Mission:** In partnership with the community, we enrich lives by providing meaningful experiences through programs, parks, and facilities.



# Memo

**To:** David Wick, Chair, Administration and Finance Committee

**Board of Park Commissioners** 

From: Mitch Bowlin, Director of Finance

**Cc:** Jan Arnold, Executive Director

**Date:** November 3, 2023

Re: 2023 Tax Year Levy – Abatement Ordinance for 2019 Bond 2023-11-02



#### **Statement**

The District issued \$7,800,000 in General Obligation Refunding Park Bonds (Alternative Revenue Source), Series 2019, in October 2019. As a general obligation bond, the establishing ordinance provides for an annual property tax levy unless an annual abatement ordinance is adopted and filed with the County Clerk.

####