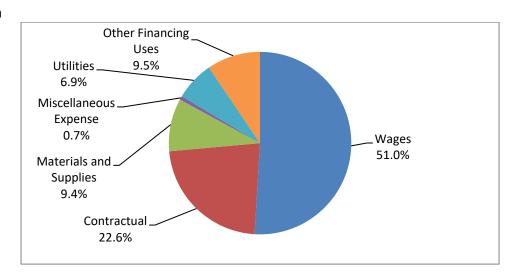

. *Performance Measure:* Gallons of fuel used
- 4. Install five Pelican controllers and three Hydrawise controllers that will allow staff to control our system remotely, set schedules, and tie it into weather data by July 2024.
  - Performance Measure: Gallons of water used

#### **Customer & Community Focused**

- 1. Research new ideas for nature play areas, design a layout and install the design at Carroll Park by September 1, 2024. *Performance Measure:* Customer satisfaction survey
- 2. Coordinate with Housing Forward and the Oak Park Mental Health Board to offer a minimum of two training topics, with training booked and completed no later than June 1, 2024.
  - Performance Measure: Employee training satisfaction survey

# **Historical Analysis**



#### **2024 Expense Distribution**



**Park District of Oak Park Mission:** In partnership with the community, we enrich lives by providing meaningful experiences through programs, parks, and facilities.



# **Budget Detail**

|                        | 2020          | 2021          | 2022          | 2023 Estimate | 2024 Budget   |
|------------------------|---------------|---------------|---------------|---------------|---------------|
| Fees and Charges       | \$34,740      | \$108,237     | \$120,895     | \$150,000     | \$150,000     |
| Intergovernmental      | \$112,460     | \$28,200      | \$67,252      | \$70,000      | \$85,000      |
| Rental Income          | \$41,934      | \$48,160      | \$47,603      | \$62,889      | \$61,039      |
| Miscellaneous Revenue  | \$77,314      | \$7,140       | \$20,368