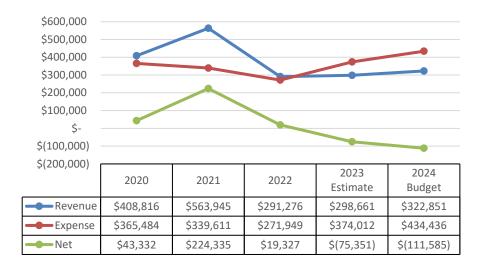

the GRC



#### **2024 GOALS**

#### **Organizational Excellence**

1. Apply for a PDRMA safety grant by October 1, 2024.

Performance Measure: Submittal of the grant application by October 1, 2024

2. Conduct review of staff and parent day camp manuals to ensure consistency by May 1, 2024.

Performance Measure: PDRMA incident claims

#### **Financial Strength**

1. Continue to focus on getting the Liability Fund's fund balance within the 25% fund balance target by December 31, 2028, with an ending fund balance of 54% by December 31, 2024.

Performance Measure: Fund balance

# Community and Customer Focused

1. Purchase and install 24 new security cameras at parks and facilities by December 31, 2024. *Performance Measure:* Customer Satisfaction Survey Scores



# **Historical Analysis**



# **Expense Distribution**



**Park District of Oak Park Mission:** In partnership with the community, we enrich lives by providing meaningful experiences through programs, parks, and facilities.



# **Budget Detail**

|                        | 2022      | 2023 Estimate | 2024 Budget | 2025 Projected | 2026 Projected | 2027 Projected | 2028 Projected |
|------------------------|-----------|---------------|-------------|----------------|----------------|----------------|----------------|
| Tax Receipts           | \$289,026 | \$298,661     | \$319,351   | \$407,125      | \$439,339      | \$450,322      | \$448,899      |
| Miscellaneous Revenue  | \$2,250   | \$0           | \$3,500     | \$3,500        | \$3,500        | \$3,500        | \$3,500        |
| Total Revenue          | \$