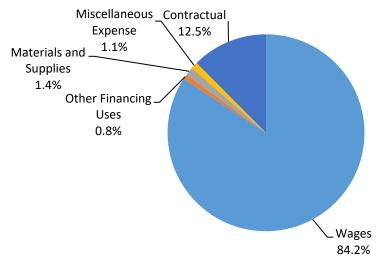

y Parties and Dog Park Pass Sales by December 31, 2024. *Performance Measure:* Customer satisfaction survey
- 3. Increase the customer service satisfaction score by December 31, 2024. *Performance Measure:* Customer satisfaction survey
- 4. Improve facility opening staff levels utilizing Guest Services Staff to open RCRC in the early morning rather than Supervisors, reducing our reliance on Supervisors, a position that has been difficult to fill for 4 years, by December 31, 2024.
  - Performance Measure: Variance between actual and budgeted amounts
- 5. Install bilingual signage/QR codes at all three customer service locations by April 1, 2024. *Performance Measure:* Customer satisfaction survey



### **Customer Service**

### **Historical Analysis**



### **2024 Expense Distribution**





### **Customer Service**

### **Budget Detail**

|                        | 2020        | 2021        | 2022        | 2023 Estimate | 2024 Budget |
|------------------------|-------------|-------------|-------------|---------------|-------------|
| Miscellaneous Revenue  | \$0         | \$0         | \$0         | \$0           | \$0         |
| Total Revenue          | \$0         | \$0         | \$0         | \$0           | \$0         |
| Wages                  | \$163,424   | \$173,458   | \$199,708   | \$302,307     | \$374,776   |
| Contractual            | \$0         | \$0         | \$0         | \$1,500       | \$3,500     |
| Materials and Supplies | \$2,249     | \$1,784     | \$4,170     | \$4,937       | \$6,261     |
| Miscellaneous Expense  | \$3,279     | \$277       |