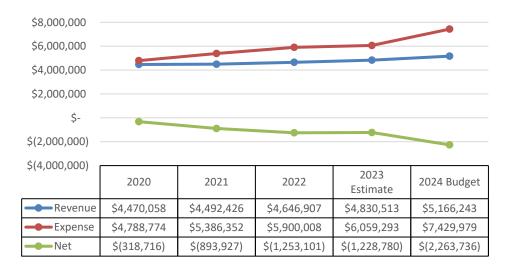

S**

#### Accomplished:

- ✓ We have a signed agreement with Triton College to provide homework assistance during the afterschool program.
- ✓ We have secured \$100,000 to cover programming at the Community Recreation Center for the upcoming school year.

#### **2024 GOALS**

# **Community & Customer Focused**

1. Evaluate and implement changes to financial assistance program to increase participation in the program by 5% by December 31, 2024.

Performance Measure: Families served

# Financial Strength

1. Secure a minimum of \$100,000 in new funding through grants from individuals, businesses, and foundations to support programming at the CRC by December 31, 2024.

Performance Measure: Funding received



**CRC Job Fair** 



#### **Recreation Administration**

# **Historical Analysis**



#### **2024 Expense Distribution**





# **Recreation Administration**

# **Budget Detail**

|                         | 2020        | 2021        | 2022          | 2023 Estimate | 2024 Budget   |
|-------------------------|-------------|-------------|---------------|---------------|---------------|
| Tax Receipts            | \$4,419,120 | \$4,474,073 | \$4,606,442   | \$4,787,513   | \$5,119,178   |
| Miscellaneous Revenue   | \$6,794     | \$0         | \$15,097      | \$0           | \$0           |
| Sponsorship & Donations | \$44,143    | \$18,353    | \$25,367      | \$43,000      | \$47,065      |
| Total Revenue           | \$4,470,058 | \$4,492,426 | \$4,646,907   | \$4,830,513   | \$5,166,243   |
| Wages                   | \$580,571   | \$575,985   | \$692,758     | \$865,00