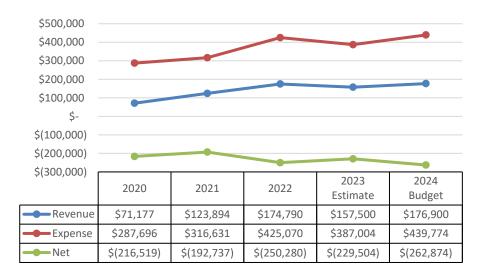

31, 2024.

Performance Measure: Number of visits to the facility

# Organizational Excellence

1. Increase volunteer hours by 10% by offering two new volunteer opportunities prior to December 31, 2024. *Performance Measure:* Volunteer hours on the dashboard

#### **Quality Infrastructure Management**

1. Redesign and install plantings at Cheney Garden's Southeast property, growing and installing 450 new plantings by September 30, 2024.

Performance Measure: Parks report card scores

#### **Financial Strength**

1. Offer Oak Park Conservatory branded merchandise to visitors to increase visibility of the Conservatory and provide a new revenue opportunity, selling at least \$1,500 worth of merchandise by December 31, 2024. *Performance Measure:* Fees and charges



# **Historical Analysis**



# **2024 Expense Distribution**





# **Budget Detail**

|                         | 2020        | 2021        | 2022        | 2023 Estimate | 2024 Budget |
|-------------------------|-------------|-------------|-------------|---------------|-------------|
| Fees and Charges        | \$39,381    | \$45,052    | \$56,569    | \$52,200      | \$62,000    |
| Intergovernmental       | \$0         | \$0         | \$0         | \$0           | \$0         |
| Rental Income           | \$12,307    | \$35,014    | \$78,220    | \$55,000      | \$58,000    |
| Sponsorship & Donations | \$14,289    | \$24,701    | \$19,885    | \$30,000      | \$32,400    |
| Program Revenue         | \$5,200     | \$19,126    | \$20,116    | \$20,300      | \$24,500    |
| Total Revenue           | \$71,177