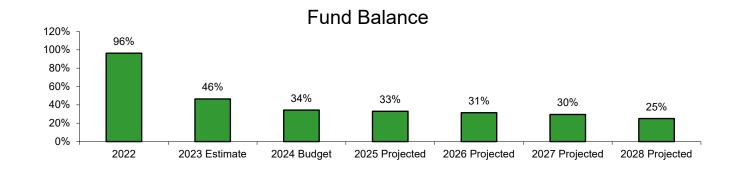

Revenue</b>  | \$21,799 | \$22,572      | \$31,411    | \$30,167       | \$32,072       | \$32,874       | \$32,996       |
| Contractual           | \$20,660 | \$29,015      | \$33,400    | \$31,312       | \$32,251       | \$33,219       | \$34,215       |
| <b>Total Expenses</b> | \$20,660 | \$29,015      | \$33,400    | \$31,312       | \$32,251       | \$33,219       | \$34,215       |
| Net                   | \$1,139  | (\$6,443)     | (\$1,989)   | (\$1,145)      | (\$179)        | (\$345)        | (\$1,219)      |
| Fund Balance          | \$19,906 | \$13,463      | \$11,474    | \$10,329       | \$10,151       | \$9,806        | \$8,587        |
|                       | 96%      | 46%           | 34%         | 33%            | 31%            | 30%            | 25%            |





# **RECREATION ADMINISTRATION**

#### **Statement of Service**

The Recreation Administration department provides guidance to the recreation team for successful operations, in addition to engaging the Oak Park community to build meaningful partnerships.

#### Description

Recreation Administration is responsible for system wide program and services oversight, affiliate relations, equipment and services that support the entire department operationally such as training. Staffing includes the Superintendent of Recreation, Program Managers, Program Supervisors, Program Coordinators, Recreational Interns, and department wide support staff.



Fund > Department Chart: The above chart indicates the fund and each of the departments it supports.



#### **Recreation Administration**

#### **202