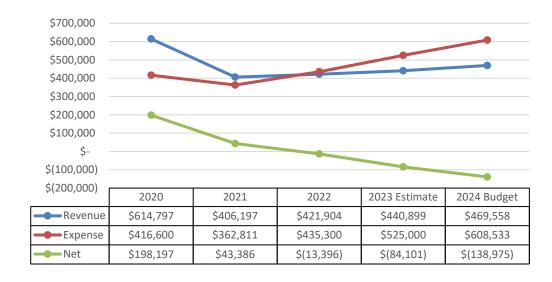

## **CASH AND INVESTMENT SUMMARY- October 2023**

| -<br>-                           | Byline      | IPDLAF  | CD's      | PMA - iPRIME | IMET         | Oct-23<br>TOTAL | Sep-23<br>TOTAL |
|----------------------------------|-------------|---------|-----------|--------------|--------------|-----------------|-----------------|
| General Fund                     |             |         |           |              |              |                 |                 |
| 10 - Corporate                   | 10,401,969  | 16,127  | 2,323,650 | 6,556,054    | (22,404,360) | (3,106,559)     | (2,596,572)     |
| Special Revenue Funds            |             |         |           |              |              |                 |                 |
| 15 - IMRF                        | (1,815,801) | 1,603   | -         | -            | 2,074,411    | 260,213         | 260,213         |
| 16 - Liability                   | (1,734,531) | 8,965   | -         | -            | 2,421,255    | 695,688         | 695,688         |
| 17 - Audit                       | (111,595)   | 237     | -         | -            | 144,321      | 32,964          | 32,964          |
| 20 - Recreation                  | (8,026,345) | 4,979   | -         | -            | 12,825,800   | 4,804,434       | 5,050,446       |
| 21 - Museum                      | (150,857)   | 1,220   | -         | -            | 701,516      | 551,878         | 551,878         |
| 22 - Special Recreation          | (2,802,779) | 17,121  | -         | -            | 3,297,962    | 512,304         | 512,304         |
| 25 - Special Facilities          | 956,776     | 3,288   | -         | -            | 593,203      | 1,553,267       | 1,576,574       |
| 85 - Cheney Mansion              | 222,061     | 462     | -         | -            | 52,326       | 274,849         | 287,109         |
| Capital Funds                    |             |         |           |              |              |                 |                 |
| 70 - Capital Projects            | 2,837,273   | 78,051  | _         | (2,376,583)  | 9,225,113    | 9,763,853       | 9,469,513       |
| Total Cash Available to District | (223,829)   | 132,052 | 2,323,650 | 4,179,471    | 8,931,548    | 15,342,892      | 15,840,117      |
| Distribution %:                  | -1.46%      | 0.86%   | 15.14%    | 27.24%       | 58.21%       | 100.00%         | 100.00%         |
| Other Funds                      |             |         |           |              |              |                 |                 |
| 50 - Health Insurance Fund       | 1,128,178   | 345     | -         | -            | 350,799      | 1,479,322       | 1,398,814       |
| x - Memorial Trust               | 174,173     | -       | -         | -            | -            | 174,173         | 174,173         |
| xx - Working Cash                | 210,589     | -       | -         | -            | -            | 210,589         | 210,614         |
| Total Cash Across All Funds      | 1,289,110   | 132,397 | 2,323,650 | 4,179,471    | 9,282,347    | 17,206,976      | 17,623,718      |