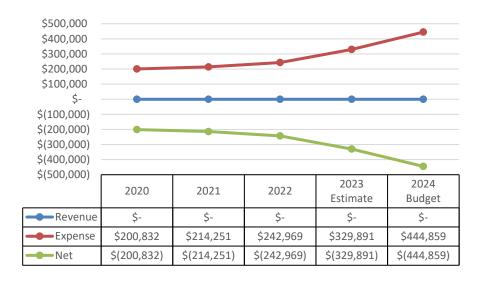

idgeland Common Room Rentals, Birthday Parties and Dog Park Pass Sales by December 31, 2024. *Performance Measure:* Customer satisfaction survey
- 3. Increase the customer service satisfaction score by December 31, 2024. *Performance Measure:* Customer satisfaction survey
- 4. Improve facility opening staff levels utilizing Guest Services Staff to open RCRC in the early morning rather than Supervisors, reducing our reliance on Supervisors, a position that has been difficult to fill for 4 years, by December 31, 2024.
  - Performance Measure: Variance between actual and budgeted amounts
- 5. Install bilingual signage/QR codes at all three customer service locations by April 1, 2024. *Performance Measure:* Customer satisfaction survey



### **Customer Service**

### **Historical Analysis**



### **2024 Expense Distribution**





### **Customer Service**

### **Budget Detail**

|                        | 2020        | 2021        | 2022        | 2023 Estimate | 2024 Budget |
|------------------------|-------------|-------------|-------------|---------------|-------------|
| Miscellaneous Revenue  | \$0         | \$0         | \$0         | \$0           | \$0         |
| Total Revenue          | \$0         | \$0         | \$0         | \$0           | \$0         |
| Wages                  | \$163,424   | \$173,458   | \$199,708   | \$302,307     | \$374,776   |
| Contractual            | \$0         | \$0         | \$0         | \$1,500       | \$3,500     |
| Materials and Supplies | \$2,249     | \$1,784     | \$4,170     | \$4,937       | \$6,261     |
| Miscellaneous E