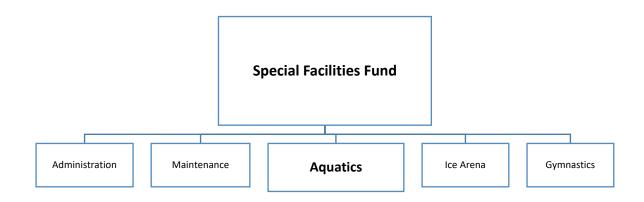

the needs of our swimming community. Open swim sessions are offered throughout the summer and are enjoyed by pass holders and daily users. Swim lessons are offered teaching youth and adults this valuable lifesaving skill. The lap swim program serves individuals over the age of 16 providing valuable fitness opportunities to both the novice and competitive swimmer. The pools are integral to the success of the Park District Summer Camp Program. Swimming provides campers with an almost daily fun physical activity with the additional benefit of relief from the summer heat. West Suburban Special Recreation Association gains pool therapy opportunities for its members. Two local swim teams, The Oak Park Swimmers (TOPS) and Millennium, benefit by the use of the Park District's two 50-meter pools.



Fund > Department Chart: The above chart indicates the fund and each of the departments it supports.



## **Aquatics**

#### **2023 RESULTS**

#### Accomplished:

- ✓ Implemented a new swim focused camp with a minimum of 36 participants per week.
- ✓ Delivered four two-week lifeguard camps for 18 participants at each session.
- ✓ Ran a water safety day for camps.
- ✓ Ran nine aqua fitness classes per week with a 10-15 participants in each class.



#### **Rehm Pool**



#### **2024 GOALS**

#### **Customer & Community Focused**

- 1. Increase summer swim lesson participation 10% (150 participants) over 2023 participation by August 2, 2024. *Performance Measure:* Percentage youth engagement
- 2. Hold a pool passholder appreciation day at Ridgeland Pool, popping up an event with inner tub