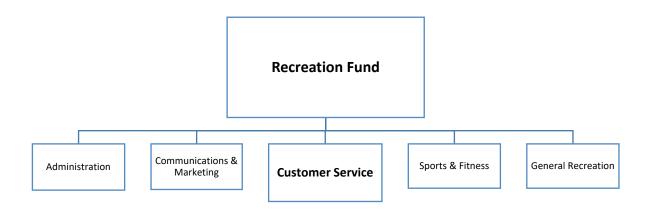

es          | \$326,335   | \$387,631   | \$418,398   | \$455,725     | \$556,091   |
| Net                     | (\$324,535) | (\$379,181) | (\$342,104) | (\$427,345)   | (\$501,791) |

<sup>\*</sup>Other Financing Uses: Employee Health Insurance Transfer



## **CUSTOMER SERVICE**

#### **Statement of Service**

The Customer Service Department provides timely and professional service to all Park District patrons.

### Description

Customer Service staff, in many cases, the first contact a participant has with the District. Staff is responsible for registration and responds to online and in person inquiries regarding programs and general information on the district. Staff actively pursues patron and resident feedback through surveys to continually improve District services and programs.



Fund > Department Chart: The above chart indicates the fund and each of the departments it supports.



#### **Customer Service**

#### **2023 RESULTS**

#### Accomplished:

- ✓ Established a seasonal service call report utilizing 3CX to identify the number of serviced calls, abandoned calls, average wait time, and average talking time, used to schedule customer service staff accordingly to the convenience of the community.
- ✓ Established and implemented an improved photography system to take photographs for account members that are required for memberships/passes, which is also be used as a general pass for facilities such as the Community Recreation Center.
- ✓ Hired and trained a minimum of 5 additional part-time, non-IMRF staff members to offer customer service at the CRC 7 days per