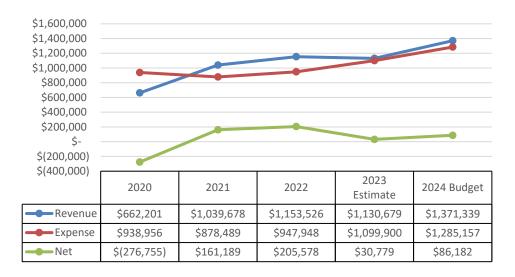

#### VII. Staff Reports

- A. Executive Director's Report\*
- **B.** Updates and Information\*
- C. Revenue/Expense Status Reports\*