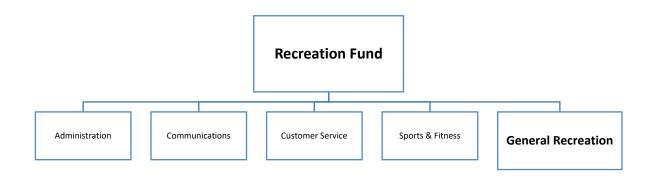

,250      | \$32,200    |
| Total Expenses           | \$265,603 | \$601,966   | \$814,995   | \$1,212,928   | \$1,650,225 |
| Net                      | \$207,061 | \$439,751   | \$579,994   | \$803,995     | \$1,171,586 |



# **GENERAL RECREATION**

#### **Statement of Service**

The General Recreation department promotes the health and well-being of the entire Oak Park community by providing high-quality programs and events.

### **Description**

This area includes programs for all ages through summer camps, afterschool, active adults, special interest, nature and adventure, dance, and early education. General Recreation also leads community events such as Day in our Village, Fall Fest, Concerts and Movies in the Park, seasonal Family Events, and the historic Frank Lloyd Wright race.



Fund > Department Chart: The above chart indicates the fund and each of the departments is supports.



#### **2023 RESULTS**

#### In Progress:

- ✓ Expand E-sports offerings by offering 10 birthday parties and offering an adult E-sports League with a minimum of 15 participants by December 31, 2023.
  - We have booked 11 esports birthday parties, 4 have run so far with 7 planned for the remainder of the summer and early Fall. We have 8 planned adult esports leagues planned.
- ✓ Revitalize indoor playground budget by selling 35 memberships by December 31, 2023.
  - o 29 memberships were sold in early 2023. With the Fall season opening, we will be able to meet this goal.
- ✓ Increase Nature/Adventure programming participation by 10% by December 31, 2023.
  - o This goal is still in progre