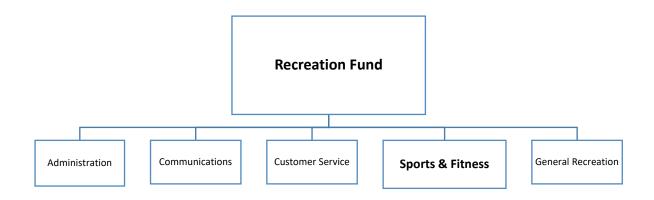

asis on healthy living and sports skill development. This area includes fitness programs, youth sports, and adult sports. The fitness programming area is responsible for all general fitness, adult dance, and health programs for youth, adults and active adults. The youth athletics includes youth sports programs, leagues and camps, as well as tennis programs. The adult athletics provides athletic opportunities for those 18 years or older in the form of competitive and recreational team league play, drop-in play and individual instruction. Starting in 2023, the new Community Recreation Center will open, and will provide a gymnasium, a fitness facility, and indoor walking track, and a multi-generational community center to serve our diverse population including our growing senior population.



Fund > Department Chart: The above chart indicates the fund and each of the departments it supports.



# **Sports & Fitness**

#### **2023 RESULTS**

### Accomplished:

- ✓ Offered a partnered adult ultimate Frisbee program with a total of 58 participants.
- ✓ Expanded upon the existing grade 1-2 basketball league by increasing the number of participants by 37.
- ✓ Increased total fitness group exercise online bookings by 5%.

### In progress/delayed:

- ✓ Offer a child nutrition program that will have a minimum of 20 participants by November 1<sup>st</sup>.
  - o Staff met with the contact for this program in July and are working out details for fall 2023 rollout.



**CRC Gymnasium** 



#### **2024 GOALS**

#### **Community & Customer Focused**

1. To offer a minimum of 4 fit challen