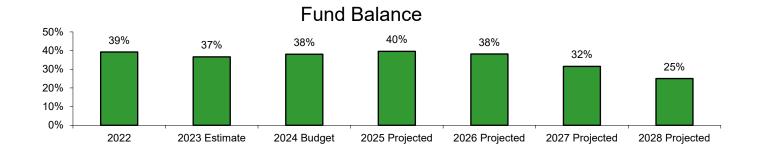

\$1,099,900   | \$1,280,157 | \$1,356,966    | \$1,438,384    | \$1,524,687    | \$1,600,922    |
| Miscellaneous Expense   | \$0         | \$0           | \$5,000     | \$5,000        | \$5,000        | \$5,000        | \$5,000        |
| Total Expenses          | \$947,948   | \$1,099,900   | \$1,285,157 | \$1,361,966    | \$1,443,384    | \$1,529,687    | \$1,605,922    |
| Net                     | \$205,578   | \$30,779      | \$86,182    | \$50,513       | \$11,469       | (\$68,688)     | (\$80,434)     |
| Fund Balance            | \$371,660   | \$402,439     | \$488,621   | \$539,134      | \$550,603      | \$481,915      | \$401,481      |
|                         | 39%         | 37%           | 38%         | 40%            | 38%            | 32%            | 25%            |





# **CAPITAL PROJECTS FUND**

## **Description**

The Capital Projects fund is a governmental fund, operating on the modified accrual basis of accounting.

The Capital Projects Fund accounts for purchases and construction expenditures related to the acquisition and improvement of major capital facilities and equipment. Every year the Capital Improvement Plan (CIP) is updated projecting capital costs for the next 5 years. In 2023, the CIP was updated and projects included in the 2024 budget contain previously allocated projects.

The proposed budget includes \$3.7 million in expenditures. Capital improvements continue to be processed and implemented throughout the District, as highlighted below:

- 5-year Comprehensive and Strategic Plan
- Tennis Court Improvements at Scoville and Lindbe