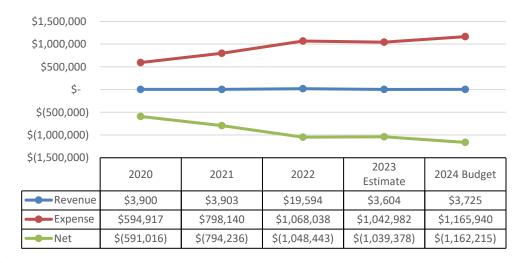

## **CASH AND INVESTMENT SUMMARY- October 2023**

| -<br>-                           | Byline      | IPDLAF  | CD's      | PMA - iPRIME | IMET         | Oct-23<br>TOTAL | Sep-23<br>TOTAL |
|----------------------------------|-------------|---------|-----------|--------------|--------------|-----------------|-----------------|
| General Fund                     |             |         |           |              |              |                 |                 |
| 10 - Corporate                   | 10,401,969  | 16,127  | 2,323,650 | 6,556,054    | (22,404,360) | (3,106,559)     | (2,596,572)     |
| Special Revenue Funds            |             |         |           |              |              |                 |                 |
| 15 - IMRF                        | (1,815,801) | 1,603   | -         | -            | 2,074,411    | 260,213         | 260,213         |
| 16 - Liability                   | (1,734,531) | 8,965   | -         | -            | 2,421,255    | 695,688         | 695,688         |
| 17 - Audit                       | (111,595)   | 237     | -         | -            | 144,321      | 32,964          | 32,964          |
| 20 - Recreation                  | (8,026,345) | 4,979   | -         | -            | 12,825,800   | 4,804,434       | 5,050,446       |
| 21 - Museum                      | (150,857)   | 1,220   | -         | -            | 701,516      | 551,878         | 551,878         |
| 22 - Special Recreation          | (2,802,779) | 17,121  | -         | -            | 3,297,962    | 512,304         | 512,304         |
| 25 - Special Facilities          | 956,776     | 3,288   | -         | -            | 593,203      | 1,553,267       | 1,576,574       |
| 85 - Cheney Mansion              | 222,061     | 462     | -         | -            | 52,326       | 274,849         | 287,109         |
| Capital Funds                    |             |         |           |              |              |                 |                 |
| 70 - Capital Projects            | 2,837,273   | 78,051  | _         | (2,376,583)  | 9,225,113    | 9,763,853       | 9,469,513       |
| Total Cash Available to District | (223,829)   | 132,052 | 2,323,650 | 4,179,471    | 8,931,548    | 15,342,892      | 15,840,117      |
| Distribution %:                  | -1.46%      | 0.86%   | 15.14%    | 27.24%       | 58.21%       | 100.00%         | 100.00%         |
| Other Funds                      |             |         |           |              |              |                 |                 |
| 50 - Health Insurance Fund       | 1,128,178   | 345     | -         | -            | 350,799      | 1,479,322       | 1,398,814       |
| x - Memorial Trust               | 174,173     | -       | -         | -            | -            | 174,173         | 174,173         |
| xx - Working Cash                | 210,589     | -       | -         | -            | -            | 210,589         | 210,614         |
| Total Cash Across All Funds      | 1,289,110   | 132,397 | 2,323,650 | 4,179,471    | 9,282,347    | 17,206,976      | 17,623,718      |