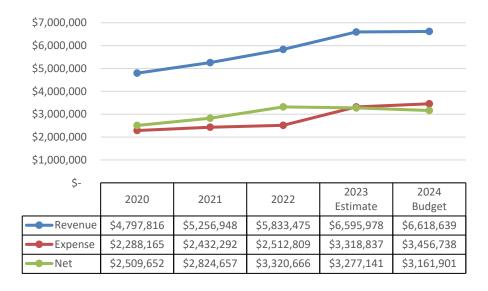

hold by December 31, 2024.

Performance Measure: Households served

# Organizational Excellence

1. Complete a new strategic and comprehensive five-year plan by November 21, 2024. *Performance Measure:* Board approval of new plan at the November 2024 Board meeting.

2. Convert the District's online dashboards to Microsoft Power BI by April 1, 2024.

Performance Measure: Internal service satisfaction scores

#### Staff Excellence

- 1. Develop and implement a training series with five key components on supervising staff by April 1, 2024. *Performance Measure:* Training satisfaction scores
- 2. Establish core competencies at each level in the agency and implement a minimum of two trainings by December 31, 2024.

Performance Measure: Training satisfaction scores



# **Historical Analysis**



#### **2024 Expense Distribution**





# **Budget Detail**

|                           | 2020        | 2021        | 2022        | 2023 Estimate | 2024 Budget |
|---------------------------|-------------|-------------|-------------|---------------|-------------|
| Tax Receipts              | \$4,516,880 | \$4,936,790 | \$4,934,581 | \$5,475,978   | \$5,808,639 |
| Intergovernmental Revenue | \$163,152   | \$286,415   | \$579,507   | \$500,000     | \$400,000   |
| Miscellaneous Revenue     | \$117,784   | \$33,743    | \$319,387   | \$620,000     | \$410,000   |
| Sponsorship & Donations   | \$0         | \$0         | \$0         | \$0           | \$0         |
| Total Revenue             | \$4,797,816 | \$5,256,948 | \$5,833,475 | \$6,595,978   | \$6,618,639 |
| Wages