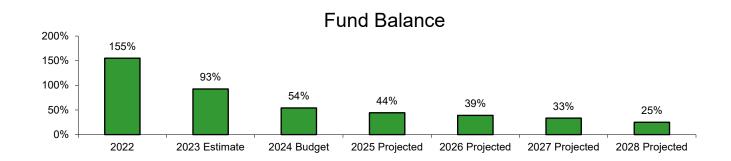

s | \$41,863  | \$80,400      | \$67,226    | \$69,242       | \$71,320       | \$73,459       | \$75,663       |
| Miscellaneous Expense  | \$2,071   | \$1,500       | \$21,500    | \$22,145       | \$22,809       | \$23,494       | \$24,198       |
| Total Expenses         | \$271,949 | \$374,012     | \$434,436   | \$447,469      | \$460,893      | \$474,720      | \$488,961      |
| Net                    | \$19,327  | (\$75,351)    | (\$111,585) | (\$36,844)     | (\$18,054)     | (\$20,897)     | (\$36,562)     |
| Fund Balance           | \$421,533 | \$346,182     | \$234,597   | \$197,754      | \$179,700      | \$158,803      | \$122,241      |
|                        | 155%      | 93%           | 54%         | 44%            | 39%            | 33%            | 25%            |



**Park District of Oak Park Mission:** In partnership with the community, we enrich lives by providing meaningful experiences through programs, parks, and facilities.



# **AUDIT FUND**

# **Description**

The Audit Fund is a special revenue fund, operating on the modified accrual basis of accounting.

The Audit Fund accounts for expenditures related to the annual audit. The District is required by State Statue to hire an independent auditing firm to conduct an audit of the District's finances. The budget includes the third year of a three-year auditing contract. Additional expenses have been included to perform single audits on the grants, should grant terms require such. Pursuant to the issuance of bonds the district will be required to file a continuing disclosure statement with EMMA