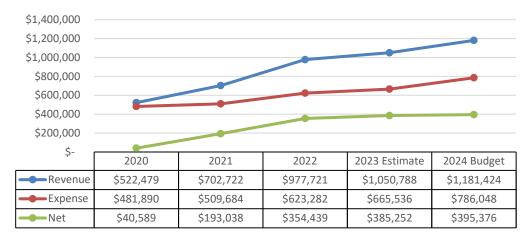

## **CASH AND INVESTMENT SUMMARY- October 2023**

| -<br>-                           | Byline      | IPDLAF  | CD's      | PMA - iPRIME | IMET         | Oct-23<br>TOTAL | Sep-23<br>TOTAL |
|----------------------------------|-------------|---------|-----------|--------------|--------------|-----------------|-----------------|
| General Fund                     |             |         |           |              |              |                 |                 |
| 10 - Corporate                   | 10,401,969  | 16,127  | 2,323,650 | 6,556,054    | (22,404,360) | (3,106,559)     | (2,596,572)     |
| Special Revenue Funds            |             |         |           |              |              |                 |                 |
| 15 - IMRF                        | (1,815,801) | 1,603   | -         | -            | 2,074,411    | 260,213         | 260,213         |
| 16 - Liability                   | (1,734,531) | 8,965   | -         | -            | 2,421,255    | 695,688         | 695,688         |
| 17 - Audit                       | (111,595)   | 237     | -         | -            | 144,321      | 32,964          | 32,964          |
| 20 - Recreation                  | (8,026,345) | 4,979   | -         | -            | 12,825,800   | 4,804,434       | 5,050,446       |
| 21 - Museum                      | (150,857)   | 1,220   | -         | -            | 701,516      | 551,878         | 551,878         |
| 22 - Special Recreation          | (2,802,779) | 17,121  | -         | -            | 3,297,962    | 512,304         | 512,304         |
| 25 - Special Facilities          | 956,776     | 3,288   | -         | -            | 593,203      | 1,553,267       | 1,576,574       |
| 85 - Cheney Mansion              | 222,061     | 462     | -         | -            | 52,326       | 274,849         | 287,109         |
| Capital Funds                    |             |         |           |              |              |                 |                 |
| 70 - Capital Projects            | 2,837,273   | 78,051  | _         | (2,376,583)  | 9,225,113    | 9,763,853       | 9,469,513       |
| Total Cash Available to District | (223,829)   | 132,052 | 2,323,650 | 4,179,471    | 8,931,548    | 15,342,892      | 15,840,117      |
| Distribution %:                  | -1.46%      | 0.86%   | 15.14%    | 27.24%       | 58.21%       | 100.00%         | 100.00%         |
| Other Funds                      |             |         |           |              |              |                 |                 |
| 50 - Health Insurance Fund       | 1,128,178   | 345     | -         | -            | 350,799      | 1,479,322       | 1,398,814       |
| x - Memorial Trust               | 174,173     | -       | -         | -            | -            | 174,173         | 174,173         |
| xx - Working Cash                | 210,589     | -       | -         | -            | -            | 210,589         | 210,614         |
| Total Cash Across All Funds      | 1,289,110   | 132,397 | 2,323,650 | 4,179,471    | 9,282,347    | 17,206,976      | 17,623,718      |