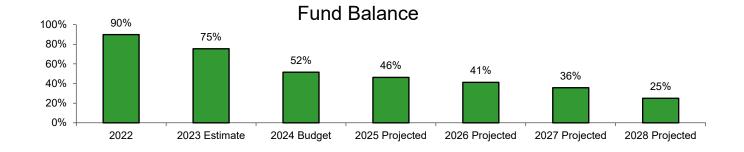

| \$228,679      |
| Total Revenue  | \$201,286  | \$160,090     | \$171,181   | \$223,028      | \$229,719      | \$235,462      | \$228,679      |
| Benefits       | \$261,224  | \$225,000     | \$225,000   | \$231,750      | \$238,703      | \$245,864      | \$253,239      |
| Total Expenses | \$261,224  | \$225,000     | \$225,000   | \$231,750      | \$238,703      | \$245,864      | \$253,239      |
| Net            | (\$59,938) | (\$64,910)    | (\$53,819)  | (\$8,722)      | (\$8,983)      | (\$10,402)     | (\$24,561)     |
| Fund Balance   | \$234,706  | \$169,796     | \$115,977   | \$107,255      | \$98,272       | \$87,870       | \$63,309       |
|                | 90%        | 75%           | 52%         | 46%            | 41%            | 36%            | 25%            |





# LIABILITY FUND

# **Description**

The Liability Fund is special revenue fund, operating on the modified accrual basis of accounting.

The Liability Fund budget accounts for expenditures made to the Park District Risk Management Agency (PDRMA). Included in this are premiums for liability, property, employment practices, and worker's compensation insurance. Also included are certain other risk management costs including unemployment expense.



Fund > Department Chart: The above chart indicates the fund and each of the departments it supports.



#### **2023 RESULTS**

#### Accomplished:

✓ Applied for a PDRMA safety grant.

#### In progress:

- Develop a new safety audit by December 31, 2023.
  - O The safety committee is currently working on this goal and anticipate completion by ye