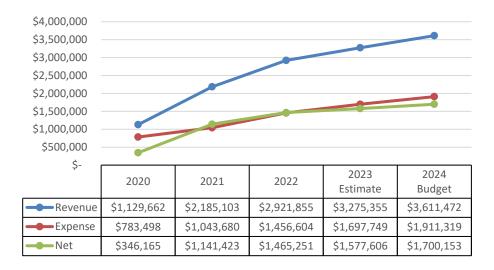

n is currently 74% higher than participation at this point in 2022.
- ✓ Implement Teen Nights at the CRC serving a minimum of 300 participants by December 31, 2023.
  - o One Teen Night has been run with a total of 41 participants. Three more Teen Nights are scheduled.



**Arts & Crafts** 





#### **2024 GOALS**

### **Customer & Community Focused**

- 1. Reach 425 Active Adult Members by December 1<sup>st</sup>, 2024. *Performance Measure:* Active adult participation
- 2. Revitalize Preschool Budget by increasing enrichment class participants to 725 December 31, 2024. *Performance Measure:* Youth served
- 3. Boost Teen Adventure Club by offering a minimum of 6 adventure trips with 8 participants by December 31, 2024. *Performance Measure:* Teen participation

#### **Historical Data**



### **2024 Expense Distribution**







### **Budget Detail**

|                        | 2020        | 2021        | 2022        | 2023 Estimate | 2024 Budget |
|------------------------|-------------|-------------|-------------|---------------|-------------|
| Program Revenue        | \$1,129,662 | \$2,185,103 | \$2,921,855 | \$3,275,355   | \$3,611,472 |
| Total Revenue          | \$1,129,662 | \$2,185,103 | \$2,921,855 | \$3,275,355   | \$3,611,472 |
| Wages                  | \$607,419   | \$733,174   | \$895,476   | \$1,060,636   | \$1,253,628 |
| Contractual            | \$104,940   | \$249,223   | \$426,795   | \$454,999     | \$451,803   |
| Materials and Supplies | \$71,139    | \$61,283    | \$134,333   | \$182,115     | \$205,888   |
| Total Expenses         | \$783,498   |