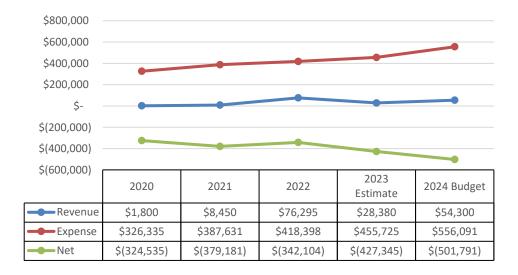

ssistance participation by 5% by December 2024. *Performance Measure:* Scholarship recipients
- 2. Purchase event sponsorships and sustainable giveaways for distribution at four (4) community events including the Chamber of Commerce Health & Wellness Fair, Farmer's Market, Celebrating Seniors and one TBD by December 2024.
  - Performance Measure: Households served
- 3. Increase the number of households served in PDOP programs to 38% by December 31, 2024. *Performance Measure:* Households served
- 4. Conduct four focus groups, two with Park District participants and two groups with non-Park District participants, from a random sample of community members to explore quantitative findings from the 2023 Community Survey. *Performance Measure:* Households served



### **Historical Analysis**



### **2024 Expense Distribution**





### **Budget Detail**

|                         | 2020        | 2021        | 2022        | 2023 Estimate | 2024 Budget |
|-------------------------|-------------|-------------|-------------|---------------|-------------|
| Sponsorship & Donations | \$1,800     | \$8,450     | \$76,295    | \$28,380      | \$54,300    |
| Total Revenue           | \$1,800     | \$8,450     | \$76,295    | \$28,380      | \$54,300    |
| Wages                   | \$191,666   | \$104,830   | \$174,677   | \$214,900     | \$237,214   |
| Contractual             | \$77,512    | \$87,423    | \$112,683   | \$121,475     | \$140,440   |
| Miscellaneous Expense   | \$27,076    | \$142,858   | \$71,252    | \$80,233      | \$132,059   |
| Other Financing Uses*   | \$30,081