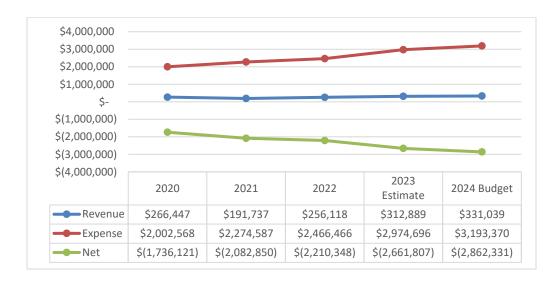

l in two locations by December 1, 2024. *Performance Measure:* Gallons of fuel used
- 4. Install five Pelican controllers and three Hydrawise controllers that will allow staff to control our system remotely, set schedules, and tie it into weather data by July 2024.
  - Performance Measure: Gallons of water used

#### **Customer & Community Focused**

- 1. Research new ideas for nature play areas, design a layout and install the design at Carroll Park by September 1, 2024. *Performance Measure:* Customer satisfaction survey
- 2. Coordinate with Housing Forward and the Oak Park Mental Health Board to offer a minimum of two training topics, with training booked and completed no later than June 1, 2024.
  - Performance Measure: Employee training satisfaction survey

# **Historical Analysis**



#### **2024 Expense Distribution**



**Park District of Oak Park Mission:** In partnership with the community, we enrich lives by providing meaningful experiences through programs, parks, and facilities.



# **Budget Detail**

|                        | 2020          | 2021          | 2022          | 2023 Estimate | 2024 Budget   |
|------------------------|---------------|---------------|---------------|---------------|---------------|
| Fees and Charges       | \$34,740      | \$108,237     | \$120,895     | \$150,000     | \$150,000     |
| Intergovernmental      | \$112,460     | \$28,200      | \$67,252      | \$70,000      | \$85,000      |
| Rental Income          | \$41,934      | \$48,160      | \$47,603      | \$62,889      | \$61,039      |
| Miscellaneous Revenue  | \$77,31