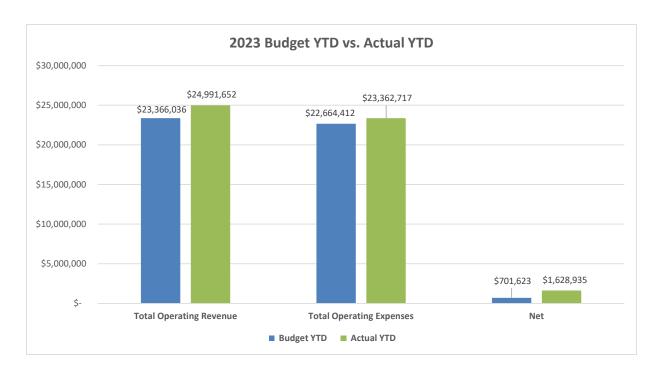

e was taken into consideration with the appropriation ordinance, and it is not expected that an amendment will need to be made.

The October Revenue Expense Reports highlights the following departments and programs which have performed better than budget:

- Conservatory gift shop and donations
- o Martial arts programs
- Youth sports leagues
- Adult volleyball leagues
- Active adult programs
- Nature and adventure programs
- Performing arts
- o Early childhood classes
- o Swim team and learn to swim
- Pool camp and rink camp
- o Drop-in hockey and youth hockey
- Learn to skate
- o Rink special events
- Open gym daily fees
- o Cheney adult programs, kids cooking, and family events

Attached: October 2023 Expense/Revenue Report



#### **Revenue and Expense Summary Charts - October 2023**





| PARK DISTRICT           |    |                       | _     |                    |        | 0       | ctober    | 202     | 23 Reve    | enu  | e an  | d E  | xpen      | se | Repor                | rt - by Fւ          | ınd |                   |       |           |    |            |    |            |                   |
|-------------------------|----|-----------------------|-------|--------------------|--------|---------|-----------|---------|------------|------|-------|------|-----------|----|----------------------|---------------------|-----|-------------------|-------|-----------|----|------------|----|------------|-------------------|
| of OAK PARK             | Co | Operating<br>orporate |       | <u>ids</u><br>IMRF | Liak   | oility  | Audit     |         | Recreation | Mu