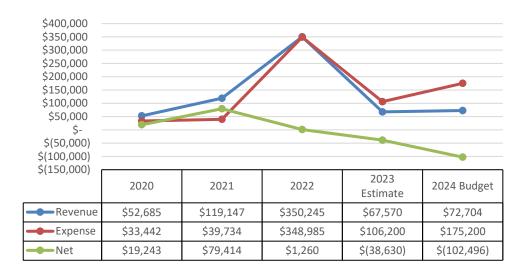

. The District levies a property tax for the museum's operations and certain capital improvements. Because this fund provides monetary support for infrastructure and capital projects, the fund balance requirement is set at 75% of expenditures.



Fund > Department Chart: The above chart indicates the fund and each of the departments it supports.



### **Museum Fund**

#### **2023 RESULTS**

In Progress:

• The Museum Fund is projected to end at a 232% fund balance.

### **2024 GOALS**

### Financial Strength

1. Continue to focus on getting the Museum Fund's fund balance within the 75% fund balance target by December 31, 2028, with an ending fund balance of 82% by December 31, 2024. *Performance Measure:* Fund balance



**Pleasant Home** 



### **Museum Fund**

### **Historical Data**



**2024 Expense Distribution** 





# Museum Fund Budget Detail

|                                | 2022      | 2023 Estimate | 2024 Budget | 2025 Projected | 2026 Projected | 2027 Projected | 2028 Projected |
|--------------------------------|-----------|---------------|-------------|----------------|----------------|----------------|----------------|
| Tax Receipts                   | \$350,245 | \$67,570      | \$72,704    | \$75,612       | \$77,881       | \$79,828       | \$81,823       |
| Total Revenue                  | \$350,245 | \$67,570      | \$72,704    | \$75,612       | \$77,881       | \$79,828       | \$81,823       |
| Wages                          | \$463.32  | \$0.00        | \$0.00      | \$0.00         | \$0.00         | \$0.00         | \$0.00         |
| Contra