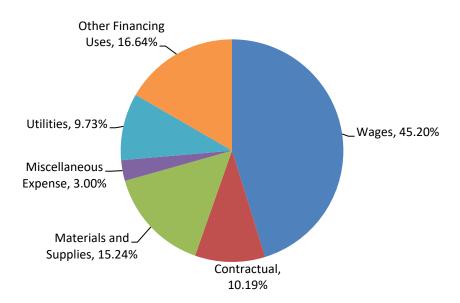

ber of visits to the facility

# Organizational Excellence

1. Increase volunteer hours by 10% by offering two new volunteer opportunities prior to December 31, 2024. *Performance Measure:* Volunteer hours on the dashboard

#### **Quality Infrastructure Management**

1. Redesign and install plantings at Cheney Garden's Southeast property, growing and installing 450 new plantings by September 30, 2024.

Performance Measure: Parks report card scores

#### **Financial Strength**

1. Offer Oak Park Conservatory branded merchandise to visitors to increase visibility of the Conservatory and provide a new revenue opportunity, selling at least \$1,500 worth of merchandise by December 31, 2024. *Performance Measure:* Fees and charges



# **Historical Analysis**



# **2024 Expense Distribution**





# **Budget Detail**

|                         | 2020        | 2021        | 2022        | 2023 Estimate | 2024 Budget |
|-------------------------|-------------|-------------|-------------|---------------|-------------|
| Fees and Charges        | \$39,381    | \$45,052    | \$56,569    | \$52,200      | \$62,000    |
| Intergovernmental       | \$0         | \$0         | \$0         | \$0           | \$0         |
| Rental Income           | \$12,307    | \$35,014    | \$78,220    | \$55,000      | \$58,000    |
| Sponsorship & Donations | \$14,289    | \$24,701    | \$19,885    | \$30,000      | \$32,400    |
| Program Revenue         | \$5,200     | \$19,126    | \$20,116    | \$20,300      | \$24,500    |
| Total Revenue           | \$71,177    | \$123,894   | \$174,790   | \$157