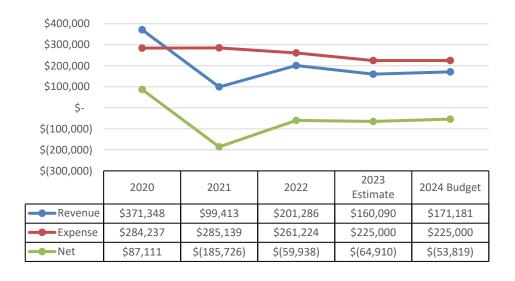

nd and each of the departments it supports.

**Park District of Oak Park Mission:** In partnership with the community, we enrich lives by providing meaningful experiences through programs, parks, and facilities.



#### **2023 RESULTS**

#### In Progress:

• The IMRF Fund is projected to end with a 75% fund balance.

#### **2024 GOALS**

# Financial Strength

1. Continue to focus on getting the IMRF Fund's fund balance within the 25% fund balance target by December 31, 2028, with an ending fund balance of 52% by December 31, 2024.

Performance Measure: Fund balance



**Ridgeland Common Sunset** 

**Park District of Oak Park Mission:** In partnership with the community, we enrich lives by providing meaningful experiences through programs, parks, and facilities.

# **Historical Analysis**



#### **2024 Expense Distribution**

100% Benefits



# **Budget Detail**

|                | 2022       | 2023 Estimate | 2024 Budget | 2025 Projected | 2026 Projected | 2027 Projected | 2028 Projected |
|----------------|------------|---------------|-------------|----------------|----------------|----------------|----------------|
| Tax Receipts   | \$201,286  | \$160,090     | \$171,181   | \$223,028      | \$229,719      | \$235,462      | \$228,679      |
| Total Revenue  | \$201,286  | \$160,090     | \$171,181   | \$223,028      | \$229,719      | \$235,462      | \$228,679      |
| Benefits       | \$261,224  | \$225,000     | \$225,000   | \$231,750      | \$238,703      | \$245,864      | \$253,239      |
| Total Expenses | \$261,224  | \$225,000     | \$225,000   | \$231,750