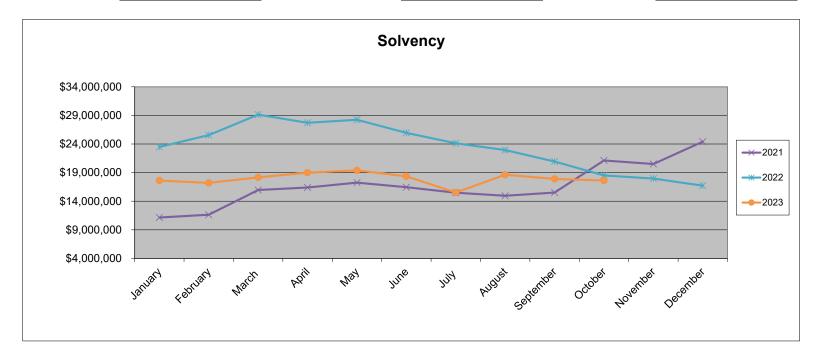

# **Total Solvency**

|                           | <u>2021</u>               |           | <u>2022</u>      |           | <u>2023</u>      |
|---------------------------|---------------------------|-----------|------------------|-----------|------------------|
| January                   | \$<br>11,151,063          | January   | \$<br>23,482,489 | January   | \$<br>17,608,293 |
| February                  | \$<br>11,631,539          | February  | \$<br>25,552,059 | February  | \$<br>17,205,649 |
| March                     | \$<br>15,956,382 *amended | March     | \$<br>29,133,605 | March     | \$<br>18,169,761 |
| April                     | \$<br>16,390,337          | April     | \$<br>27,715,761 | April     | \$<br>18,981,563 |
| May                       | \$<br>17,243,573          | Мау       | \$<br>28,239,626 | May       | \$<br>19,386,698 |
| As of April : <b>June</b> | \$<br>16,449,969          | June      | \$<br>25,944,361 | June      | \$<br>18,348,902 |
| July                      | \$<br>15,478,400          | July      | \$<br>24,132,884 | July      | \$<br>15,513,525 |
| August                    | \$<br>14,948,361          | August    | \$<br>22,938,068 | August    | \$<br>18,632,299 |
| September                 | \$<br>15,513,243          | September | \$<br>20,946,611 | September | \$<br>17,887,933 |
| October                   | \$<br>21,118,994          | October   | \$<br>18,511,336 | October   | \$<br>17,621,712 |
| November                  | \$<br>20,505,438          | November  | \$<br>17,963,364 | November  |                  |
| December                  | \$<br>24,415,707          | December  | \$<br>16,721,248 | December  |                  |