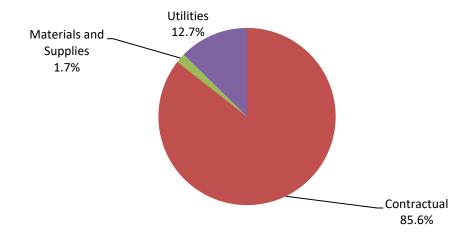

ax for the museum's operations and certain capital improvements. Because this fund provides monetary support for infrastructure and capital projects, the fund balance requirement is set at 75% of expenditures.



Fund > Department Chart: The above chart indicates the fund and each of the departments it supports.



### **Museum Fund**

#### **2023 RESULTS**

In Progress:

• The Museum Fund is projected to end at a 232% fund balance.

### **2024 GOALS**

### Financial Strength

1. Continue to focus on getting the Museum Fund's fund balance within the 75% fund balance target by December 31, 2028, with an ending fund balance of 82% by December 31, 2024. *Performance Measure:* Fund balance



**Pleasant Home** 



### **Museum Fund**

### **Historical Data**



**2024 Expense Distribution** 





# Museum Fund Budget Detail

|                                | 2022      | 2023 Estimate | 2024 Budget | 2025 Projected | 2026 Projected | 2027 Projected | 2028 Projected |
|--------------------------------|-----------|---------------|-------------|----------------|----------------|----------------|----------------|
| Tax Receipts                   | \$350,245 | \$67,570      | \$72,704    | \$75,612       | \$77,881       | \$79,828       | \$81,823       |
| Total Revenue                  | \$350,245 | \$67,570      | \$72,704    | \$75,612       | \$77,881       | \$79,828       | \$81,823       |
| Wages                          | \$463.32  | \$0.00        | \$0.00      | \$0.00         | \$0.00         | \$0.00         | \$0.00         |
| Contractual                    | \$323,3