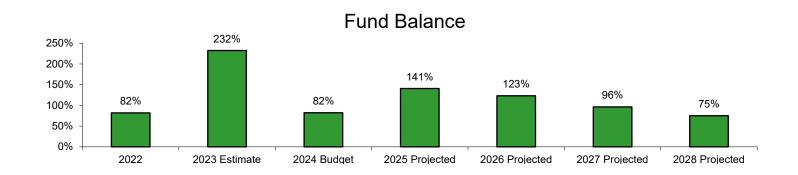

## **CASH AND INVESTMENT SUMMARY- October 2023**

| -<br>-                           | Byline      | IPDLAF  | CD's      | PMA - iPRIME | IMET         | Oct-23<br>TOTAL | Sep-23<br>TOTAL |
|----------------------------------|-------------|---------|-----------|--------------|--------------|-----------------|-----------------|
| General Fund                     |             |         |           |              |              |                 |                 |
| 10 - Corporate                   | 10,401,969  | 16,127  | 2,323,650 | 6,556,054    | (22,404,360) | (3,106,559)     | (2,596,572)     |
| Special Revenue Funds            |             |         |           |              |              |                 |                 |
| 15 - IMRF                        | (1,815,801) | 1,603   | -         | -            | 2,074,411    | 260,213         | 260,213         |
| 16 - Liability                   | (1,734,531) | 8,965   | -         | -            | 2,421,255    | 695,688         | 695,688         |
| 17 - Audit                       | (111,595)   | 237     | -         | -            | 144,321      | 32,964          | 32,964          |
| 20 - Recreation                  | (8,026,345) | 4,979   | -         | -            | 12,825,800   | 4,804,434       | 5,050,446       |
| 21 - Museum                      | (150,857)   | 1,220   | -         | -            | 701,516      | 551,878         | 551,878         |
| 22 - Special Recreation          | (2,802,779) | 17,121  | -         | -            | 3,297,962    | 512,304         | 512,304         |
| 25 - Special Facilities          | 956,776     | 3,288   | -         | -            | 593,203      | 1,553,267       | 1,576,574       |
| 85 - Cheney Mansion              | 222,061     | 462     | -         | -            | 52,326       | 274,849         | 287,109         |
| Capital Funds                    |             |         |           |              |              |                 |                 |
| 70 - Capital Projects            | 2,837,273   | 78,051  | _         | (2,376,583)  | 9,225,113    | 9,763,853       | 9,469,513       |
| Total Cash Available to District | (223,829)   | 132,052 | 2,323,650 | 4,179,471    | 8,931,548    | 15,342,892      | 15,840,117      |
| Distribution %:                  | -1.46%      | 0.86%   | 15.14%    | 27.24%       | 58.21%       | 100.00%         | 100.00%         |
| Other Funds                      |             |         |           |              |              |                 |                 |
| 50 - Health Insurance Fund       | 1,128,178   | 345     | -         | -            | 350,799      | 1,479,322       | 1,398,814       |
| x - Memorial Trust               | 174,173     | -       | -         | -            | -            | 174,173         | 174,173         |
| xx - Working Cash                | 210,589     | -       | -         | -            | -            | 210,589         | 210,614         |
| Total Cash Across All Funds      | 1,289,110   | 132,397 | 2,323,650 | 4,179,471    | 9,282,347    | 17,206,976      | 17,623,718      |