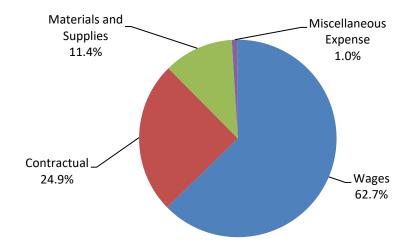

#### VII. Staff Reports

- A. Executive Director's Report\*
- **B.** Updates and Information\*
- C. Revenue/Expense Status Reports\*