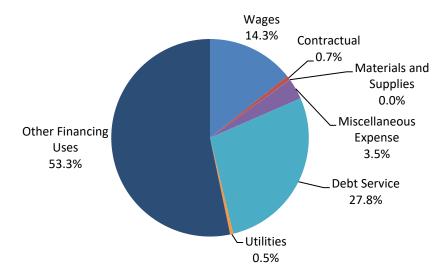

signed agreement with Triton College to provide homework assistance during the afterschool program.
- ✓ We have secured \$100,000 to cover programming at the Community Recreation Center for the upcoming school year.

#### **2024 GOALS**

# **Community & Customer Focused**

1. Evaluate and implement changes to financial assistance program to increase participation in the program by 5% by December 31, 2024.

Performance Measure: Families served

# Financial Strength

1. Secure a minimum of \$100,000 in new funding through grants from individuals, businesses, and foundations to support programming at the CRC by December 31, 2024.

Performance Measure: Funding received



**CRC Job Fair** 



#### **Recreation Administration**

# **Historical Analysis**



#### **2024 Expense Distribution**





# **Recreation Administration**

# **Budget Detail**

|                         | 2020        | 2021        | 2022          | 2023 Estimate | 2024 Budget   |
|-------------------------|-------------|-------------|---------------|---------------|---------------|
| Tax Receipts            | \$4,419,120 | \$4,474,073 | \$4,606,442   | \$4,787,513   | \$5,119,178   |
| Miscellaneous Revenue   | \$6,794     | \$0         | \$15,097      | \$0           | \$0           |
| Sponsorship & Donations | \$44,143    | \$18,353    | \$25,367      | \$43,000      | \$47,065      |
| Total Revenue           | \$4,470,058 | \$4,492,426 | \$4,646,907   | \$4,830,513   | \$5,166,243   |
| Wages                   | \$580,571   | \$575,985   | \$692,758     | \$865,000     | \$1,062,297   |
| Contractual