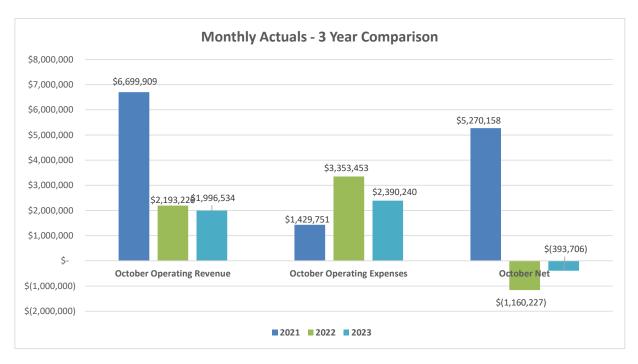

was taken into consideration with the appropriation ordinance, and it is not expected that an amendment will need to be made.

The October Revenue Expense Reports highlights the following departments and programs which have performed better than budget:

- Conservatory gift shop and donations
- o Martial arts programs
- Youth sports leagues
- Adult volleyball leagues
- Active adult programs
- Nature and adventure programs
- Performing arts
- o Early childhood classes
- o Swim team and learn to swim
- Pool camp and rink camp
- o Drop-in hockey and youth hockey
- Learn to skate
- o Rink special events
- Open gym daily fees
- o Cheney adult programs, kids cooking, and family events

Attached: October 2023 Expense/Revenue Report



#### **Revenue and Expense Summary Charts - October 2023**





| PARK DISTRICT           |    |                       | _     |                    |        | 0       | ctober    | 202     | 23 Reve    | enu  | e an  | d E  | xpen      | se | Repor                | rt - by Fւ          | ınd |                   |       |           |    |            |    |            |                   |
|-------------------------|----|-----------------------|-------|--------------------|--------|---------|-----------|---------|------------|------|-------|------|-----------|----|----------------------|---------------------|-----|-------------------|-------|-----------|----|------------|----|------------|-------------------|
| of OAK PARK             | Co | Operating<br>orporate |       | <u>ids</u><br>IMRF | Liak   | oility  | Audit     |         | Recreation | Mu   |