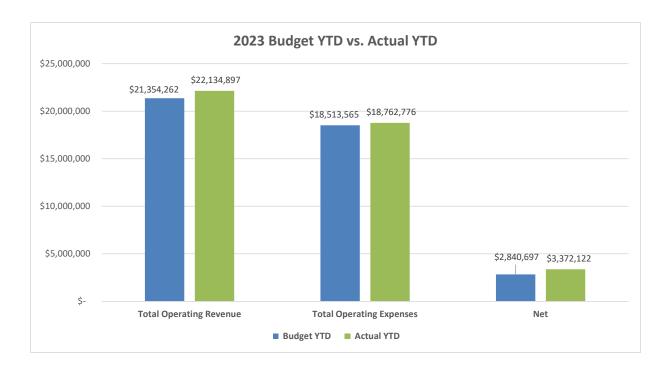

#### **Operating Investment Accounts**

| Working Solvency | \$      | 18,632,299 |
|------------------|---------|------------|
| 2022 Solvency    | <b></b> | 22.938.068 |