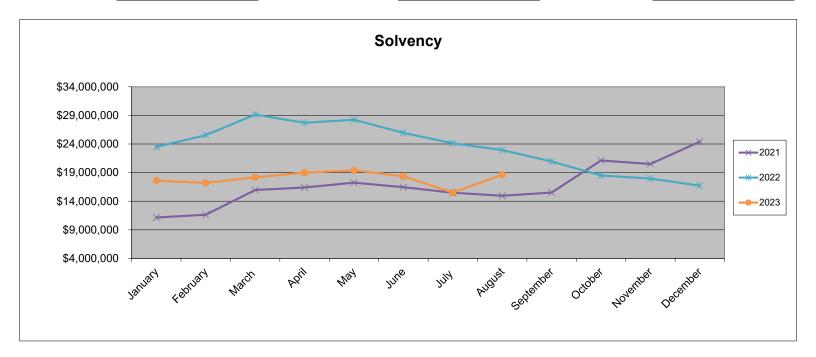

#### **Total Solvency**

|                           | <u>2021</u>               |           | <u>2022</u>      |           | <u>2023</u>      |
|---------------------------|---------------------------|-----------|------------------|-----------|------------------|
| January                   | \$<br>11,151,063          | January   | \$<br>23,482,489 | January   | \$<br>17,608,293 |
| February                  | \$<br>11,631,539          | February  | \$<br>25,552,059 | February  | \$<br>17,205,649 |
| March                     | \$<br>15,956,382 *amended | March     | \$<br>29,133,605 | March     | \$<br>18,169,761 |
| April                     | \$<br>16,390,337          | April     | \$<br>27,715,761 | April     | \$<br>18,981,563 |
| Мау                       | \$<br>17,243,573          | Мау       | \$<br>28,239,626 | Мау       | \$<br>19,386,698 |
| As of April : <b>June</b> | \$<br>16,449,969          | June      | \$<br>25,944,361 | June      | \$<br>18,348,902 |
| July                      | \$<br>15,478,400          | July      | \$<br>24,132,884 | July      | \$<br>15,513,525 |
| August                    | \$<br>14,948,361          | August    | \$<br>22,938,068 | August    | \$<br>18,632,299 |
| September                 | \$<br>15,513,243          | September | \$<br>20,946,611 | September |                  |
| October                   | \$<br>21,118,994          | October   | \$<br>18,511,336 | October   |                  |
| November                  | \$<br>20,505,438          | November  | \$<br>17,963,364 | November  |                  |
| December                  | \$<br>24,415,707          | December  | \$<br>16,721,248 | December  |                  |