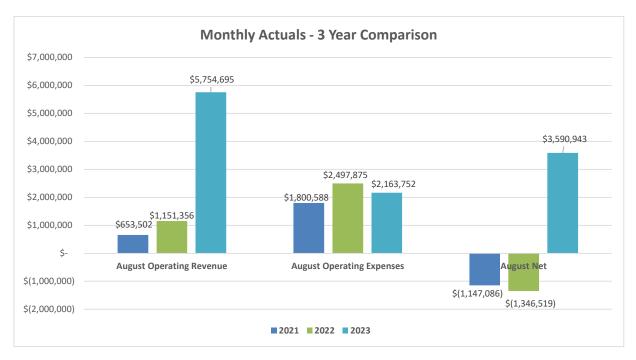

#### **Total Solvency**

|                           | <u>2021</u>               |           | <u>2022</u>      |           | <u>2023</u>      |
|---------------------------|---------------------------|-----------|------------------|-----------|------------------|
| January                   | \$<br>11,151,063          | January   | \$<br>23,482,489 | January   | \$<br>17,608,293 |
| February                  | \$<br>11,631,539          | February  | \$<br>25,552,059 | February  | \$<br>17,205,649 |
| March                     | \$<br>15,956,382 *amended | March     | \$<br>29,133,605 | March     | \$<br>18,169,761 |
| April                     | \$<br>16,390,337          | April     | \$<br>27,715,761 | April     | \$<br>18,981,563 |
| Мау                       | \$<br>17,243,573          | Мау       | \$<br>28,239,626 | Мау       | \$<br>19,386,698 |
| As of April : <b>June</b> | \$<br>16,449,969          | June      | \$<br>25,944,361 | June      | \$<br>18,348,902 |
| July                      | \$<br>15,478,400          | July      | \$<br>24,132,884 | July      | \$<br>15,513,525 |
| August                    | \$<br>14,948,361          | August    | \$<br>22,938,068 | August    | \$<br>18,632,299 |
| September                 | \$<br>15,513,243          | September | \$<br>20,946,611 | September |                  |
| October                   | \$<br>21,118,994          | October   | \$<br>18,511,336 | October   |                  |
| November                  | \$<br>20,505,438          | November  | \$<br>17,963,364 | November  |                  |
| December                  | \$<br>24,415,707          | December  | \$<br>16,721,248 | December  |                  |