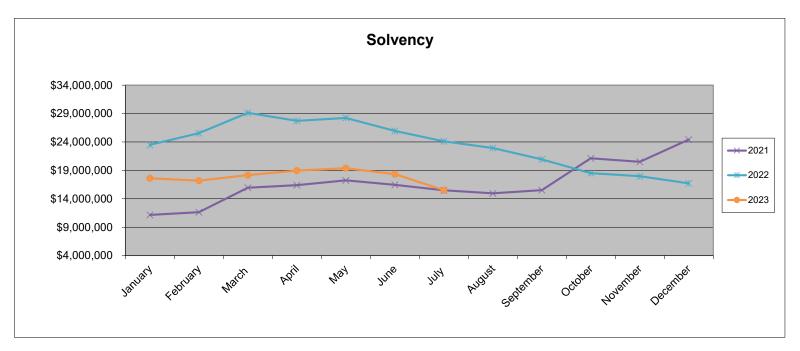

### **Total Solvency**

|                           | <u>2021</u>               |           | <u>2022</u>      |           | <u>2023</u>      |
|---------------------------|---------------------------|-----------|------------------|-----------|------------------|
| January                   | \$<br>11,151,063          | January   | \$<br>23,482,489 | January   | \$<br>17,608,293 |
| February                  | \$<br>11,631,539          | February  | \$<br>25,552,059 | February  | \$<br>17,205,649 |
| March                     | \$<br>15,956,382 *amended | March     | \$<br>29,133,605 | March     | \$<br>18,169,761 |
| April                     | \$<br>16,390,337          | April     | \$<br>27,715,761 | April     | \$<br>18,981,563 |
| May                       | \$<br>17,243,573          | Мау       | \$<br>28,239,626 | Мау       | \$<br>19,386,698 |
| As of April ( <b>June</b> | \$<br>16,449,969          | June      | \$<br>25,944,361 | June      | \$<br>18,348,902 |
| July                      | \$<br>15,478,400          | July      | \$<br>24,132,884 | July      | \$<br>15,513,525 |
| August                    | \$<br>14,948,361          | August    | \$<br>22,938,068 | August    |                  |
| September                 | \$<br>15,513,243          | September | \$<br>20,946,611 | September |                  |
| October                   | \$<br>21,118,994          | October   | \$<br>18,511,336 | October   |                  |
| November                  | \$<br>20,505,438          | November  | \$<br>17,963,364 | November  |                  |
| December                  | \$<br>24,415,707          | December  | \$<br>16,721,248 | December  |                  |