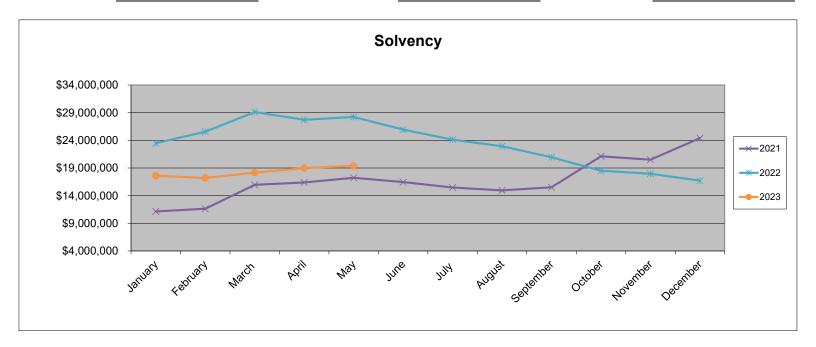

#### **Operating Investment Accounts**

| Working Solvency | \$        | 19,386,698 |
|------------------|-----------|------------|
| 2022 Solvency    | <b>\$</b> | 28,239,626 |

#### **Total Solvency**

|                           | <u>2021</u>               |           | <u>2022</u>      |           | <u>2023</u>      |
|---------------------------|---------------------------|-----------|------------------|-----------|------------------|
| January                   | \$<br>11,151,063          | January   | \$<br>23,482,489 | January   | \$<br>17,608,293 |
| February                  | \$<br>11,631,539          | February  | \$<br>25,552,059 | February  | \$<br>17,205,649 |
| March                     | \$<br>15,956,382 *amended | March     | \$<br>29,133,605 | March     | \$<br>18,169,761 |
| April                     | \$<br>16,390,337          | April     | \$<br>27,715,761 | April     | \$<br>18,981,563 |
| May                       | \$<br>17,243,573          | May       | \$<br>28,239,626 | Мау       | \$<br>19,386,698 |
| As of April : <b>June</b> | \$<br>16,449,969          | June      | \$<br>25,944,361 | June      | <br>             |
| July                      | \$<br>15,478,400          | July      | \$<br>24,132,884 | July      | <br>             |
| August                    | \$<br>14,948,361          | August    | \$<br>22,938,068 | August    |                  |
| September                 | \$<br>15,513,243          | September | \$<br>20,946,611 | September |                  |
| October                   | \$<br>21,118,994          | October   | \$<br>18,511,336 | October   |                  |
| November                  | \$<br>20,505,438          | November  | \$<br>17,963,364 | November  |                  |
| December                  | \$<br>24,415,707          | December  | \$<br>16,721,248 | December  | <br>             |