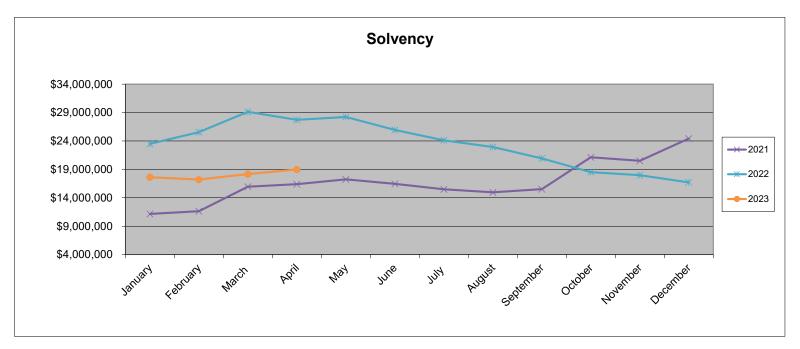

#### **Operating Investment Accounts**

| Working Solvency | _\$      | 18,981,563 |
|------------------|----------|------------|
| 2022 Salvanov    | •        | 27 715 761 |
| 2022 Solvency    | <u> </u> | 27,715,761 |

## **Total Solvency**

| <u>2021</u>                      |                                                                                                                                                                                                  |                                                                                                                                                                                                                                                 | <u>2022</u>   |               |               | <u>2023</u>   |
|----------------------------------|--------------------------------------------------------------------------------------------------------------------------------------------------------------------------------------------------|-------------------------------------------------------------------------------------------------------------------------------------------------------------------------------------------------------------------------------------------------|---------------|---------------|---------------|---------------|
| \$<br>11,151,063                 | January                                                                                                                                                                                          | \$                                                                                                                                                                                                                                              | 23,482,489    | January       | \$            | 17,608,293    |
| \$<br>11,631,539                 | February                                                                                                                                                                                         | \$                                                                                                                                                                                                                                              | 25,552,059    | February      | \$            | 17,205,649    |
| \$<br>15,956,382 *amended        | March                                                                                                                                                                                            | \$                                                                                                                                                                                                                                              | 29,133,605    | March         | \$            | 18,169,761    |
| \$<br>16,390,337                 | April                                                                                                                                                                                            | \$                                                                                                                                                                                                                                              | 27,715,761    | April         | \$            | 18,981,563    |
| \$<br>17,243,573                 | Мау                                                                                                                                                                                              | \$                                                                                                                                                                                                                                              | 28,239,626    | Мау           |               |               |
| \$<br>16,449,969                 | June                                                                                                                                                                                             | \$                                                                                                                                                                                                                                              | 25,944,361    | June          |               |               |
| \$<br>15,478,400                 | July                                                                                                                                                                                             | \$                                                                                                                                                                                                                                              | 24,132,884    | July          |               |               |
| \$<br>14,948,361                 | August                                                                                                                                                                                           | \$                                                                                                                                                                                                                                              | 22,938,068    | August        |               |               |
| \$<br>15,513,243                 | September                                                                                                                                                                                        | \$                                                                                                                                                                                                                                              | 20,946,611    | September     |               |               |
| \$<br>21,118,994                 | October                                                                                                                                                                                          | \$                                                                                                                                                                                                                                              | 18,511,336    | October       |               |               |
| \$<br>20,505,438                 | November                                                                                                                                                                                         | \$                                                                                                                                                                                                                                              | 17,963,364    | November      |               |               |
| \$<br>24,415,707                 | December                                                                                                                                                                                         | \$                                                                                                                                                                                                                                              | 16,721,248    | December      |               |               |
| \$<br>\$<br>\$<br>\$<br>\$<br>\$ | \$ 11,151,063<br>\$ 11,631,539<br>\$ 15,956,382 *amended<br>\$ 16,390,337<br>\$ 17,243,573<br>\$ 16,449,969<br>\$ 15,478,400<br>\$ 14,948,361<br>\$ 15,513,243<br>\$ 21,118,994<br>\$ 20,505,438 | \$ 11,151,063 January \$ 11,631,539 February \$ 15,956,382 *amended March \$ 16,390,337 April \$ 17,243,573 May \$ 16,449,969 June \$ 15,478,400 July \$ 14,948,361 August \$ 15,513,243 September \$ 21,118,994 October \$ 20,505,438 November | \$ 11,151,063 | \$ 11,151,063 | \$ 11,151,063 | \$ 11,151,063 |