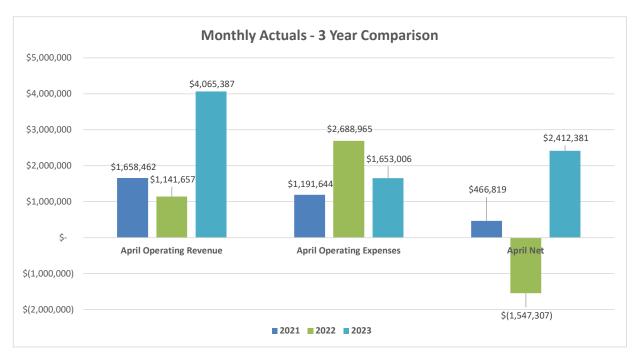

sorships and donations are approximately 50% below budget due to timing issues. All remaining categories are above budget.

Expenses are below budget in all categories except capital projects, which is ever so slightly above budget (2%).

The April Revenue Expense Reports highlights the following departments and programs which have performed better than budget through March:

- o Pool camp
- o RAT time hockey, skating passes, ice rink birthday parties, skate shop sales, learn to skate, youth, travel and adult hockey, rink special events
- o Playtime daily fees, open gym daily fees
- o Catering fees, Cheney kids cooking, Cheney adult programs, Cheney family events
- Youth sports leagues,

Attached: April 2023 Expense/Revenue Report





## Revenue and Expense Summary Charts - April 2023





## April 2023 Revenue and Expense Report - by Fund

| PARK DISTRICT           |        | Operatin           | a Fu  | nds        |    |          | , .Ρ | 202      |        | 1101011    | ٠. | o ama   |    | ропо      | •  | . topoi t             | •  | by i aii            | u  |                     |    |             |    |           |    |            |                 |
|-------------------------|--------|--------------------|-------|------------|----|----------|------|----------|--------|------------|----|---------|----|-----------|----|-----------------------|----|---------------------|----|---------------------|----|-------------|----|-----------|----|------------|-----------------|
| of OAK PARK             | С      | Corporate          |       | IMRF       | L  | iability |      |