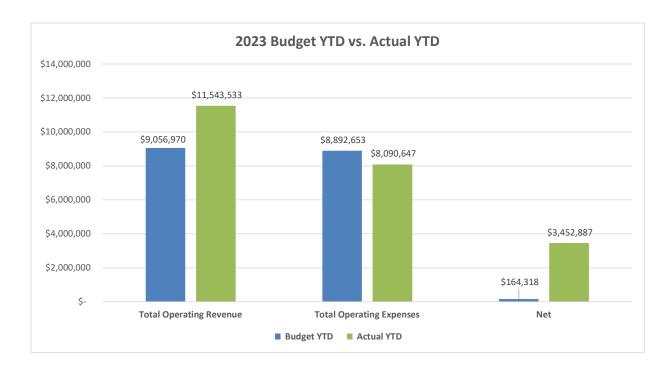

onsorships and donations are approximately 50% below budget due to timing issues. All remaining categories are above budget.

Expenses are below budget in all categories except capital projects, which is ever so slightly above budget (2%).

The April Revenue Expense Reports highlights the following departments and programs which have performed better than budget through March:

- o Pool camp
- o RAT time hockey, skating passes, ice rink birthday parties, skate shop sales, learn to skate, youth, travel and adult hockey, rink special events
- o Playtime daily fees, open gym daily fees
- o Catering fees, Cheney kids cooking, Cheney adult programs, Cheney family events
- Youth sports leagues,

Attached: April 2023 Expense/Revenue Report





## Revenue and Expense Summary Charts - April 2023





## April 2023 Revenue and Expense Report - by Fund

| PARK DISTRICT           |        | Operatin           | a Fu  | nds        |    |          | , .Ρ | 202      |        | 1101011    | ٠. | o ama   |    | ропо      | •  | . topoi t             | •  | by i aii            | u  |                     |    |             |    |           |    |            |                 |
|-------------------------|--------|--------------------|-------|------------|----|----------|------|----------|--------|------------|----|---------|----|-----------|----|-----------------------|----|---------------------|----|---------------------|----|-------------|----|-----------|----|------------|-----------------|
| of OAK PARK             | С      | Corporate          |       | IMRF       | L  | iability |