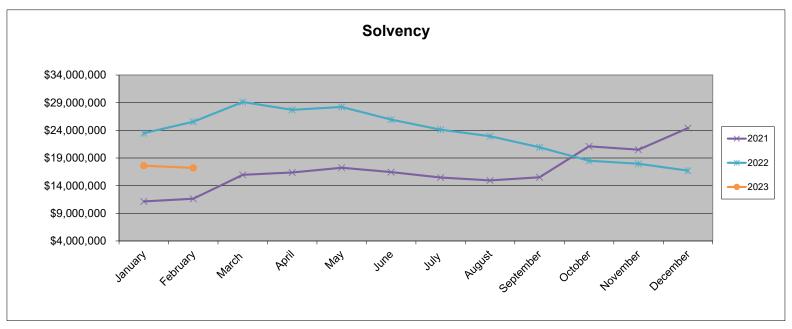

#### **Operating Investment Accounts**

| Working Solvency | \$<br>17,205,649 |
|------------------|------------------|
| 2022 Solvency    | \$<br>25,552,059 |

## **Total Solvency**

|           | <u>2021</u>      |          |           | <u>2022</u>      |           | <u>2023</u>      |
|-----------|------------------|----------|-----------|------------------|-----------|------------------|
| January   | \$<br>11,151,063 |          | January   | \$<br>23,482,489 | January   | \$<br>17,608,293 |
| February  | \$<br>11,631,539 |          | February  | \$<br>25,552,059 | February  | \$<br>17,205,649 |
| March     | \$<br>15,956,382 | *amended | March     | \$<br>29,133,605 | March     | <br>             |
| April     | \$<br>16,390,337 |          | April     | \$<br>27,715,761 | April     | <br>             |
| Мау       | \$<br>17,243,573 |          | Мау       | \$<br>28,239,626 | Мау       |                  |
| June      | \$<br>16,449,969 |          | June      | \$<br>25,944,361 | June      |                  |
| July      | \$<br>15,478,400 |          | July      | \$<br>24,132,884 | July      |                  |
| August    | \$<br>14,948,361 |          | August    | \$<br>22,938,068 | August    |                  |
| September | \$<br>15,513,243 |          | September | \$<br>20,946,611 | September |                  |
| October   | \$<br>21,118,994 |          | October   | \$<br>18,511,336 | October   | <br>             |
| November  | \$<br>20,505,438 |          | November  | \$<br>17,963,364 | November  |                  |
| December  | \$<br>24,415,707 |          | December  | \$<br>16,721,248 | December  | <br>             |
|           | <br>             |          |           |                  |           | <br>             |