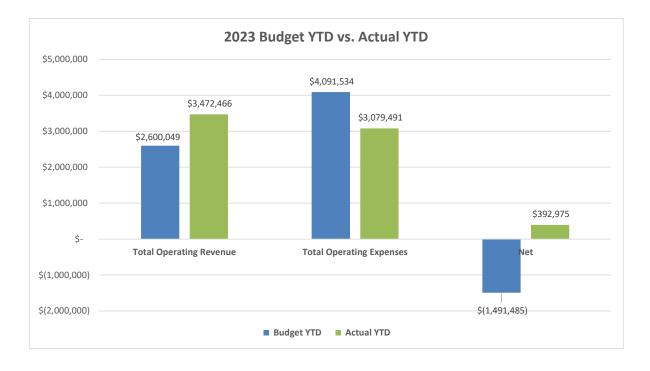

roximately 31% above budget YTD. Much of the revenue is for the upcoming summer camp season. Operating revenue is behind prior YTD figures due to Cook County extending the first installment due date until April 1.

Expenses are below budget in all categories except health insurance, which is due to a timing issue.

The February Revenue Expense Reports highlights include:

- The following departments and programs have performed better than budget through February:
  - Community Day Camps
  - Youth sports leagues and clinics
  - o Afterschool programs
  - Special interest programs
  - o Nature and adventure programs and camps
  - o Performing arts
  - o Learn to skate
  - o Rink special events
  - Recreational Gymnastics
  - o Pool Passes

Attached: February 2023 Expense/Revenue Report







# **Revenue and Expense Summary Charts - February 2023**





Operating Funds

# February 2023 Revenue and Expense Report - by Fund

| PARK DISTRICT                                                                                                                                                                                                                                                                                                                           |                                                                                                                                                                                                                                                                     | Operatin