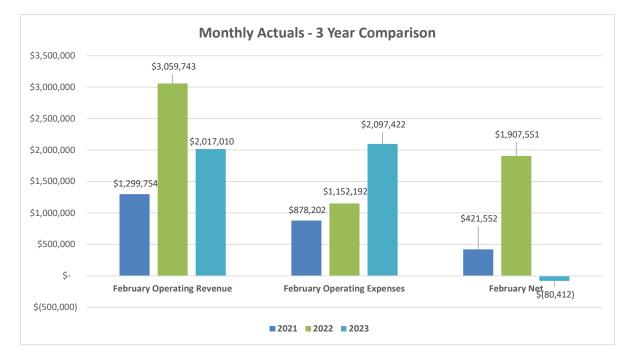

the upcoming summer camp season. Operating revenue is behind prior YTD figures due to Cook County extending the first installment due date until April 1.

Expenses are below budget in all categories except health insurance, which is due to a timing issue.

The February Revenue Expense Reports highlights include:

- The following departments and programs have performed better than budget through February:
  - Community Day Camps
  - Youth sports leagues and clinics
  - o Afterschool programs
  - Special interest programs
  - o Nature and adventure programs and camps
  - o Performing arts
  - o Learn to skate
  - o Rink special events
  - Recreational Gymnastics
  - o Pool Passes

Attached: February 2023 Expense/Revenue Report







# **Revenue and Expense Summary Charts - February 2023**





Operating Funds

# February 2023 Revenue and Expense Report - by Fund

| PARK DISTRICT                                                                                                                                                                                                                                                                                                                           |                                                                                                                                                                                                                                                                     | Operatin