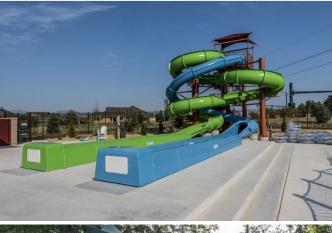

# 7. Please rank the aquatic improvements in order of preference

- Spray Pad
- Current channel / vortex
- Water Basketball / Volleyball
- Crossing Activities
- Waterslides

#### Pool 1a

Waterslides with deck runouts and a pool with crossing activity and basketball

#### Pool 2a

Pool with waterslides, crossing activity, and current channel