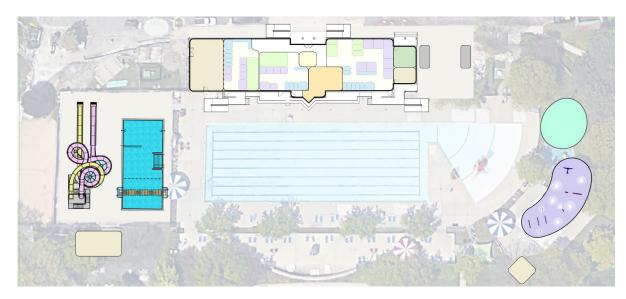

# 8. Please rank the amenity groups in order of preference

#### Pool 1a

Waterslides with deck runouts and a pool with crossing activity and basketball

#### Pool 1b

Spray pad and dry playground

#### Pool 2a

Pool with waterslides, crossing activity, and current channel

#### Pool 2b

Large spray pad

# 10. Do you prefer an entry to the bathhouse at the center of the building or the east side of the building?

#### **Central Entry**

**East Entry** 

- Prefer central entry
- Prefer east entry
- Neutral