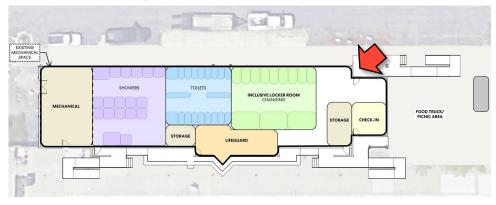

# 10. Do you prefer an entry to the bathhouse at the center of the building or the east side of the building?

#### **Central Entry**

**East Entry** 

- Prefer central entry
- Prefer east entry
- Neutral