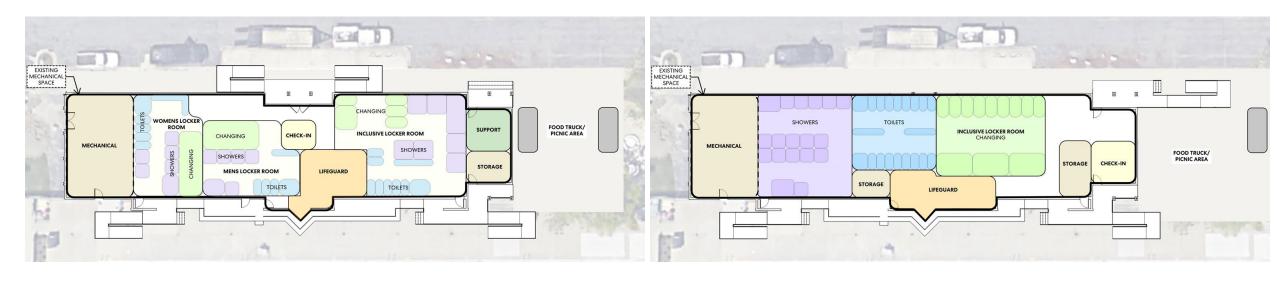

# 9. Do you prefer mens, womens, & family locker room facilities or a single all-inclusive locker room?

- Prefer separate facilities
- Prefer inclusive facilities
- Neutral

#### **Central Entry**

**East Entry** 

- Prefer central entry
- Prefer east entry
- Neutral