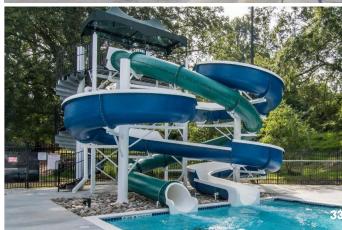

# 7. Please rank the aquatic improvements in order of preference

- Spray Pad
- Current channel / vortex
- Water Basketball / Volleyball
- Crossing Activities
- Waterslides

#### Pool 1a

Waterslides with deck runouts and a pool with crossing activity and basketball

#### Pool 2a

Pool with waterslides, crossing activity, and current channel