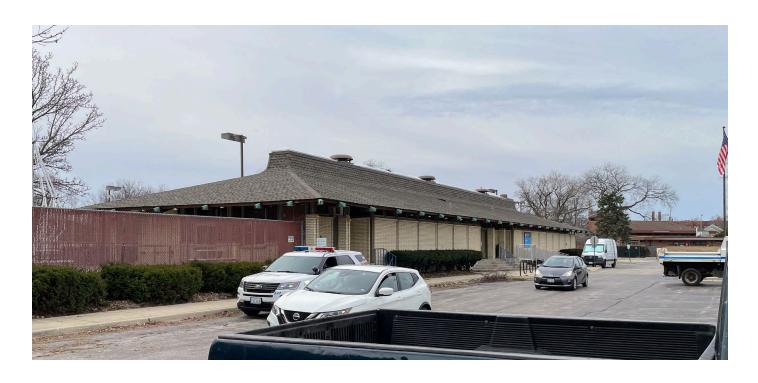

# 11. How strongly would you prefer the Park District maintain the existing bathhouse building?

- Strongly preferred
- Preferred
- Neutral
- Not preferred
- Strongly not preferred