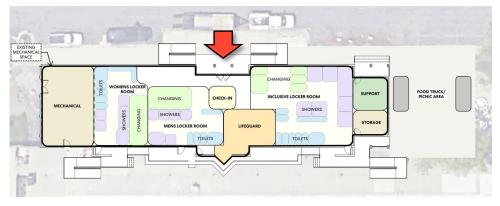

# 10. Do you prefer an entry to the bathhouse at the center of the building or the east side of the building?

#### **Central Entry**

**East Entry** 

- Prefer central entry
- Prefer east entry
- Neutral