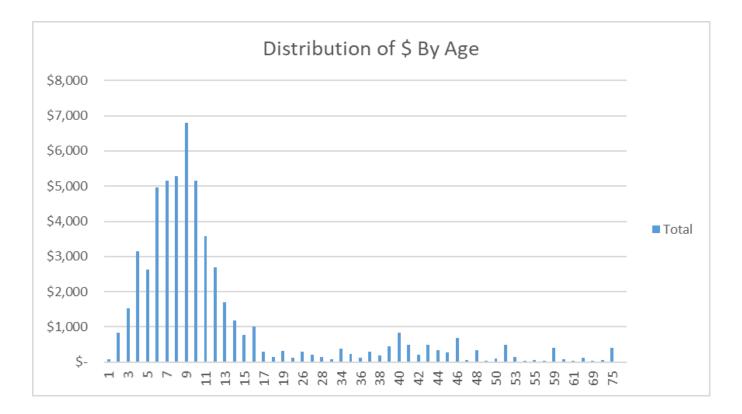

$39k, 39K–65K, 65K-100K)
- Tier 1 provides 55% funding; Tier 2 provides 40% funding; and Tier 3 provides 25% funding towards program fees.)
- Grades K-Age 14
- No limits
- Must be used toward full day camps (6-hours or more) or afterschool Clubhouse.

## **Scholarship Statistics**

A total of 219 (142 in 2020) households applied and were approved for the 2022 program. 466 unique individuals within those households used the scholarship. Out of these 203 households, 9% qualified at Tier 3 (35% income level), 11% qualified at Tier 2 (55% income level) and the remaining 80% qualified at Tier 1 (75% income level). This was a 9% increase of those qualifying for the 75%. About 17% of individuals who received scholarship used their full \$300.

Please see below for more scholarship statistics.







Map from 2021

Map from 2022



## **Childcare Discount Membership Statistics**

In the second year of the Childcare Discount Membership, our total discounts issued went from \$74,889.75 to \$79,792.10. This is the total discounted amount however this number is high due to the inability to report on how much was reversed due to cancelations. To be eligible, the combined household adjusted gross income must be \$100,000 or less. A total of 85 households participated, including 114 children who benefitted from the CDM program.

## **Statistics**

| CDM Discount Type                             | Households | Children<br>Approved | Total Discounts |
|-----------------------------------------------|------------|----------------------|-----------------|
| Tier 1 Childcare Discount membershi