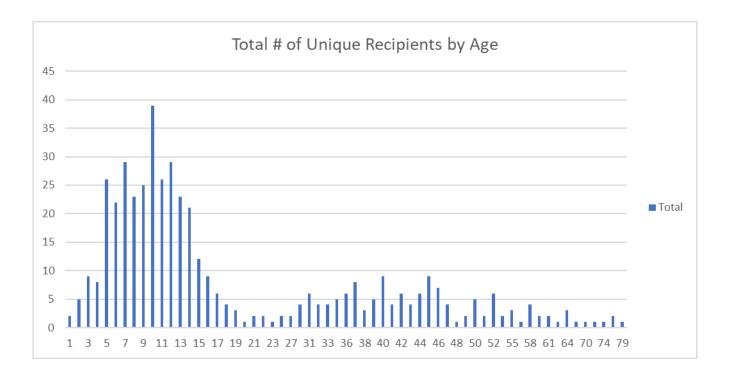

-\$39k, 39K–65K, 65K-100K)
- Tier 1 provides 55% funding; Tier 2 provides 40% funding; and Tier 3 provides 25% funding towards program fees.)
- Grades K-Age 14
- No limits
- Must be used toward full day camps (6-hours or more) or afterschool Clubhouse.

## **Scholarship Statistics**

A total of 219 (142 in 2020) households applied and were approved for the 2022 program. 466 unique individuals within those households used the scholarship. Out of these 203 households, 9% qualified at Tier 3 (35% income level), 11% qualified at Tier 2 (55% income level) and the remaining 80% qualified at Tier 1 (75% income level). This was a 9% increase of those qualifying for the 75%. About 17% of individuals who received scholarship used their full \$300.

Please see below for more scholarship statistics.







Map from 2021

Map from 2022



## **Childcare Discount Membership Statistics**

In the second year of the Childcare Discount Membership, our total discounts issued went from \$74,889.75 to \$79,792.10. This is the total discounted amount however this number is high due to the inability to report on how much was reversed due to cancelations. To be eligible, the combined household adjusted gross income must be \$100,000 or less. A total of 85 households participated, including 114 children who benefitted from the CDM program.

## **Statistics**

| CDM Discount Type                             | Households | Children<br>Approved | Total Discounts |
|-----------------------------------------------|------------|----------------------|-----------------|
| Tier 1 Childcare Discount members