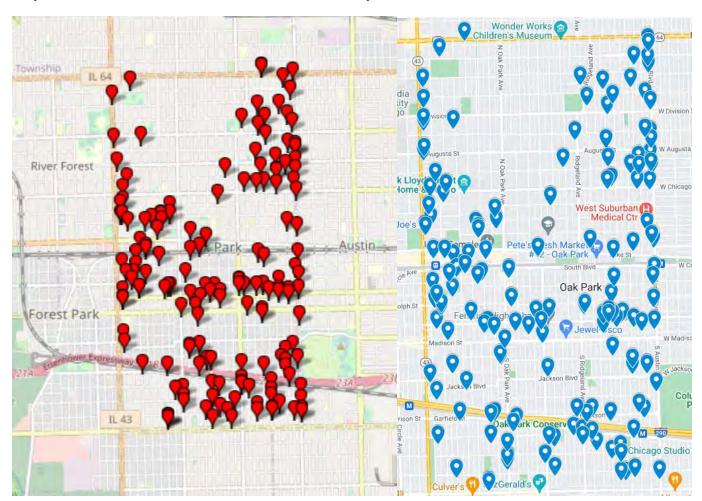

provides 55% funding; Tier 2 provides 40% funding; and Tier 3 provides 25% funding towards program fees.)
- Grades K-Age 14
- No limits
- Must be used toward full day camps (6-hours or more) or afterschool Clubhouse.

## **Scholarship Statistics**

A total of 219 (142 in 2020) households applied and were approved for the 2022 program. 466 unique individuals within those households used the scholarship. Out of these 203 households, 9% qualified at Tier 3 (35% income level), 11% qualified at Tier 2 (55% income level) and the remaining 80% qualified at Tier 1 (75% income level). This was a 9% increase of those qualifying for the 75%. About 17% of individuals who received scholarship used their full \$300.

Please see below for more scholarship statistics.







Map from 2021

Map from 2022



## **Childcare Discount Membership Statistics**

In the second year of the Childcare Discount Membership, our total discounts issued went from \$74,889.75 to \$79,792.10. This is the total discounted amount however this number is high due to the inability to report on how much was reversed due to cancelations. To be eligible, the combined household adjusted gross income must be \$100,000 or less. A total of 85 households participated, including 114 children who benefitted from the CDM program.

## **Statistics**

| CDM Discount Type                             | Households | Children<br>Approved | Total Discounts |
|-----------------------------------------------|------------|----------------------|-----------------|
| Tier 1 Childcare Discount membership 55% 2022 | 48         | 70