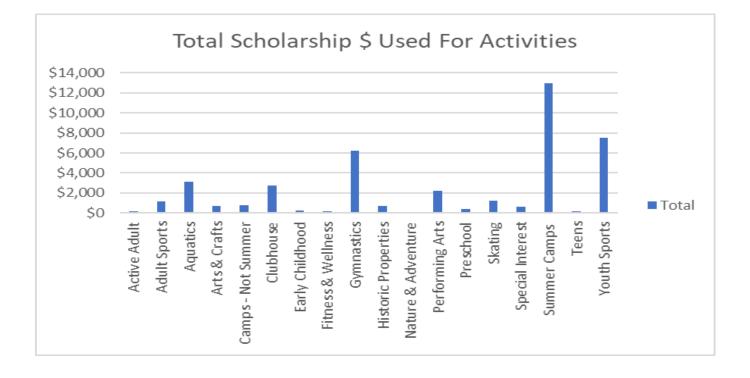

9k, 39K–65K, 65K-100K)
- Tier 1 provides 55% funding; Tier 2 provides 40% funding; and Tier 3 provides 25% funding towards program fees.)
- Grades K-Age 14
- No limits
- Must be used toward full day camps (6-hours or more) or afterschool Clubhouse.

## **Scholarship Statistics**

A total of 219 (142 in 2020) households applied and were approved for the 2022 program. 466 unique individuals within those households used the scholarship. Out of these 203 households, 9% qualified at Tier 3 (35% income level), 11% qualified at Tier 2 (55% income level) and the remaining 80% qualified at Tier 1 (75% income level). This was a 9% increase of those qualifying for the 75%. About 17% of individuals who received scholarship used their full \$300.

Please see below for more scholarship statistics.







Map from 2021

Map from 2022



## **Childcare Discount Membership Statistics**

In the second year of the Childcare Discount Membership, our total discounts issued went from \$74,889.75 to \$79,792.10. This is the total discounted amount however this number is high due to the inability to report on how much was reversed due to cancelations. To be eligible, the combined household adjusted gross income must be \$100,000 or less. A total of 85 households participated, including 114 children who benefitted from the CDM program.

## **Statistics**

| CDM Discount Type                             | Households | Children<br>Approved | Total Discounts |
|-----------------------------------------------|------------|----------------------|-----------------|
| Tier 1 Childcare Discount membership