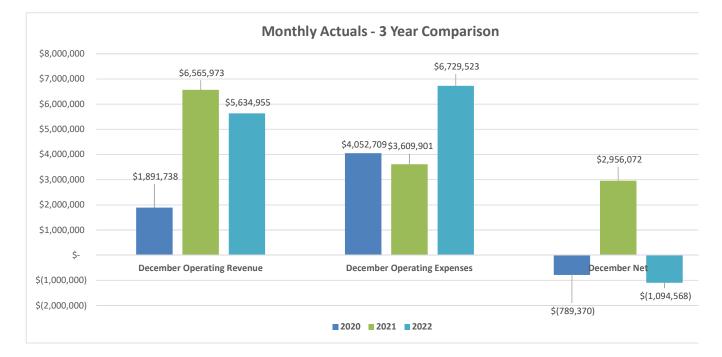

Fitness, Adult Sports Programs, Adult Volleyball Leagues, Teen Classes, Community Special Events, Active Adults, Special Interest Programs, Performing Arts
  - Aquatics: Daily Swim Fees, Day Camp Usage Fees
  - Rink: Rat Time Hockey, Skating Passes, Daily Rink Fees, Ice Rink Birthday Parties, Skate Shop Sales, Learn to Skate, Youth Hockey, Adult Hockey, Rink Special Events
  - Gymnastics: Playtime Daily Fees and Passes, Open Gym Daily Fees and Passes, Birthday Parties, Recreational gymnastics, Gymnastic Fund Raising, Gymnastics GI Joe
- Health Insurance expense actuals are lower than budgeted due to vacant full-time roles being budgeted with the highest cost health insurance.

Attached: December 2022 Expense/Revenue Report





## **Revenue and Expense Summary Charts - December 2022**





**Operating Funds** 

## December 2022 Revenue and Expense Report - by Fund

|                                                                                                                                                                                                                                                                                                                     |                                                                                                                                                                                     | <u>Operatin</u>                                                                | ig Fu                                                                           | nas