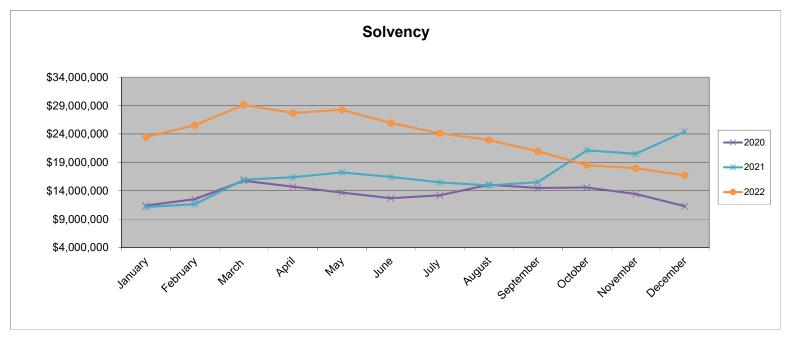

# **Total Solvency**

|           | <u>2020</u>           |            | <u>2021</u>      |           | <u>2022</u>      |
|-----------|-----------------------|------------|------------------|-----------|------------------|
| January   | \$<br>11,399,872      | January    | \$<br>11,151,063 | January   | \$<br>23,482,489 |
| February  | \$<br>12,533,042      | February   | \$<br>11,631,539 | February  | \$<br>25,552,059 |
| March     | \$<br>15,767,357 *ame | nded March | \$<br>15,956,382 | March     | \$<br>29,133,605 |
| April     | \$<br>14,739,680      | April      | \$<br>16,390,337 | April     | \$<br>27,715,761 |
| Мау       | \$<br>13,693,866      | Мау        | \$<br>17,243,573 | Мау       | \$<br>28,239,626 |
| June      | \$<br>12,690,804      | June       | \$<br>16,449,969 | June      | \$<br>25,944,361 |
| July      | \$<br>13,194,814      | July       | \$<br>15,478,400 | July      | \$<br>24,132,884 |
| August    | \$<br>15,055,750      | August     | \$<br>14,948,361 | August    | \$<br>22,938,068 |
| September | \$<br>14,495,930      | September  | \$<br>15,513,243 | September | \$<br>20,946,611 |
| October   | \$<br>14,584,641      | October    | \$<br>21,118,994 | October   | \$<br>18,511,336 |
| November  | \$<br>13,414,844      | November   | \$<br>20,505,438 | November  | \$<br>17,963,364 |
| December  | \$<br>11,280,141      | December   | \$<br>24,415,707 | December  | \$<br>16,721,248 |
|           |                       |            |                  |           |                  |