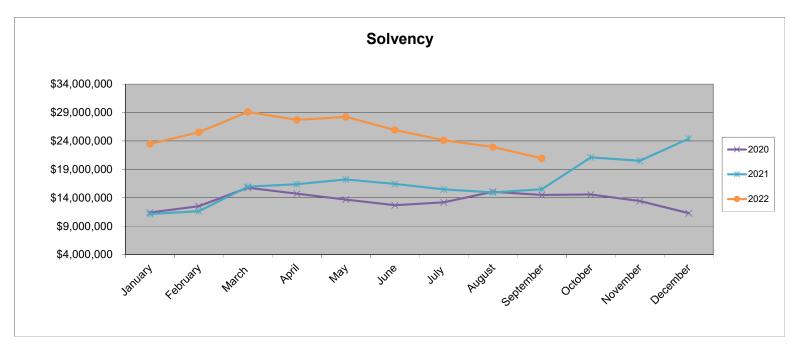

## **Total Solvency**

|           | <u>2020</u>      |          |           | <u>2021</u>      |           | <u>2022</u>      |
|-----------|------------------|----------|-----------|------------------|-----------|------------------|
| January   | \$<br>11,399,872 |          | January   | \$<br>11,151,063 | January   | \$<br>23,482,489 |
| February  | \$<br>12,533,042 |          | February  | \$<br>11,631,539 | February  | \$<br>25,552,059 |
| March     | \$<br>15,767,357 | *amended | March     | \$<br>15,956,382 | March     | \$<br>29,133,605 |
| April     | \$<br>14,739,680 |          | April     | \$<br>16,390,337 | April     | \$<br>27,715,761 |
| Мау       | \$<br>13,693,866 |          | Мау       | \$<br>17,243,573 | Мау       | \$<br>28,239,626 |
| June      | \$<br>12,690,804 |          | June      | \$<br>16,449,969 | June      | \$<br>25,944,361 |
| July      | \$<br>13,194,814 |          | July      | \$<br>15,478,400 | July      | \$<br>24,132,884 |
| August    | \$<br>15,055,750 |          | August    | \$<br>14,948,361 | August    | \$<br>22,938,068 |
| September | \$<br>14,495,930 |          | September | \$<br>15,513,243 | September | \$<br>20,946,611 |
| October   | \$<br>14,584,641 |          | October   | \$<br>21,118,994 | October   | \$<br>           |
| November  | \$<br>13,414,844 |          | November  | \$<br>20,505,438 | November  | \$<br>           |
| December  | \$<br>11,280,141 |          | December  | \$<br>24,415,707 | December  | \$<br>-          |