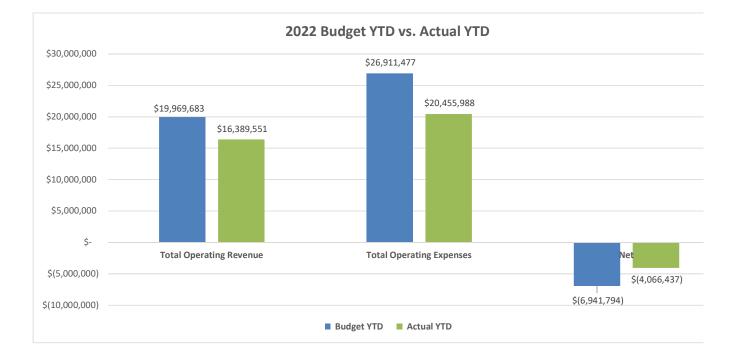

nts and programs have performed better than budget through September:
  - Recreation: Advertisements and Sponsorships, Martial Arts, Youth Sports Clinics, Adult Sports, Active Adults, Special Interest, Performing Arts
  - o Aquatics: Pool Passes, Daily Swim Fees
  - Rink: Rat Time Hockey, Skating Passes, Daily Rink Fees, Rink Passes, Youth Hockey, Learn to Skate, Adult Hockey, Rink Special Events, and Rink Camp
  - Gymnastics: Playtime Daily Fees and Passes, Open Gym, Recreational gymnastics, Gymnastic Fundraising, Preschool gymnastics
- Health Insurance expense actuals are lower than budgeted due to vacant full-time roles being budgeted with the highest cost health insurance.

Attached: September 2022 Expense/Revenue Report





## **Revenue and Expense Summary Charts - September 2022**







**Operating Funds** 

## September 2022 Revenue and Expense Report - by Fund

|                                                                                                                                                                                                                                                                                                                                         |                                                                                                                      | Operating                                                                                                                                                                          | g rui