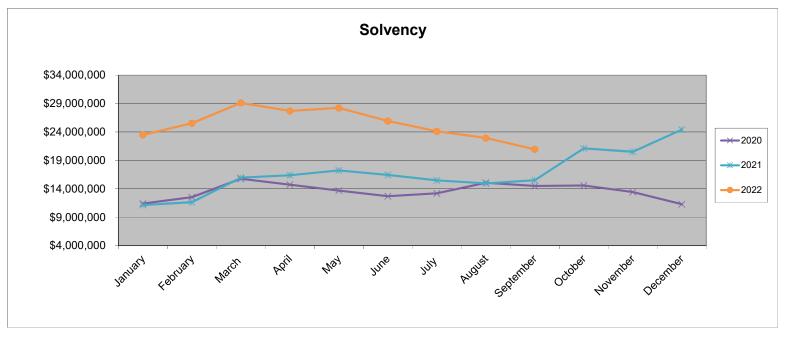

## Total Solvency

|           | <u>2020</u>          |              | <u>2021</u>      |           | <u>2022</u>      |
|-----------|----------------------|--------------|------------------|-----------|------------------|
| January   | \$<br>11,399,872     | January      | \$<br>11,151,063 | January   | \$<br>23,482,489 |
| February  | \$<br>12,533,042     | February     | \$<br>11,631,539 | February  | \$<br>25,552,059 |
| March     | \$<br>15,767,357 *an | mended March | \$<br>15,956,382 | March     | \$<br>29,133,605 |
| April     | \$<br>14,739,680     | April        | \$<br>16,390,337 | April     | \$<br>27,715,761 |
| May       | \$<br>13,693,866     | Мау          | \$<br>17,243,573 | Мау       | \$<br>28,239,626 |
| June      | \$<br>12,690,804     | June         | \$<br>16,449,969 | June      | \$<br>25,944,361 |
| July      | \$<br>13,194,814     | July         | \$<br>15,478,400 | July      | \$<br>24,132,884 |
| August    | \$<br>15,055,750     | August       | \$<br>14,948,361 | August    | \$<br>22,938,068 |
| September | \$<br>14,495,930     | September    | \$<br>15,513,243 | September | \$<br>20,946,611 |
| October   | \$<br>14,584,641     | October      | \$<br>21,118,994 | October   | \$<br>           |
| November  | \$<br>13,414,844     | November     | \$<br>20,505,438 | November  | \$<br>           |
| December  | \$<br>11,280,141     | December     | \$<br>24,415,707 | December  | \$<br>-          |