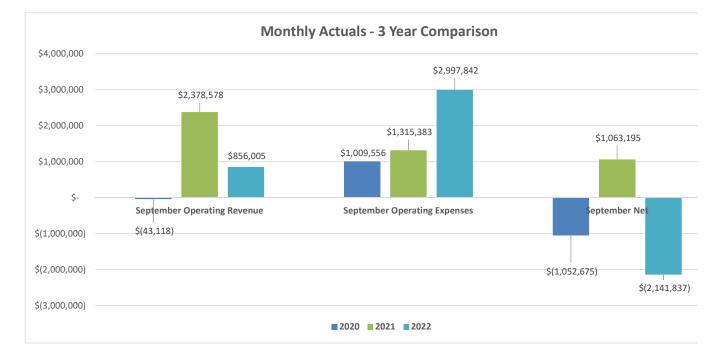

s and programs have performed better than budget through September:
  - Recreation: Advertisements and Sponsorships, Martial Arts, Youth Sports Clinics, Adult Sports, Active Adults, Special Interest, Performing Arts
  - o Aquatics: Pool Passes, Daily Swim Fees
  - Rink: Rat Time Hockey, Skating Passes, Daily Rink Fees, Rink Passes, Youth Hockey, Learn to Skate, Adult Hockey, Rink Special Events, and Rink Camp
  - Gymnastics: Playtime Daily Fees and Passes, Open Gym, Recreational gymnastics, Gymnastic Fundraising, Preschool gymnastics
- Health Insurance expense actuals are lower than budgeted due to vacant full-time roles being budgeted with the highest cost health insurance.

Attached: September 2022 Expense/Revenue Report





## **Revenue and Expense Summary Charts - September 2022**







**Operating Funds** 

## September 2022 Revenue and Expense Report - by Fund

|                                                                                                                                                                                                                                                                                                                                         |                                                                                                                      | Operating                                                                                                                                                                          | g rui