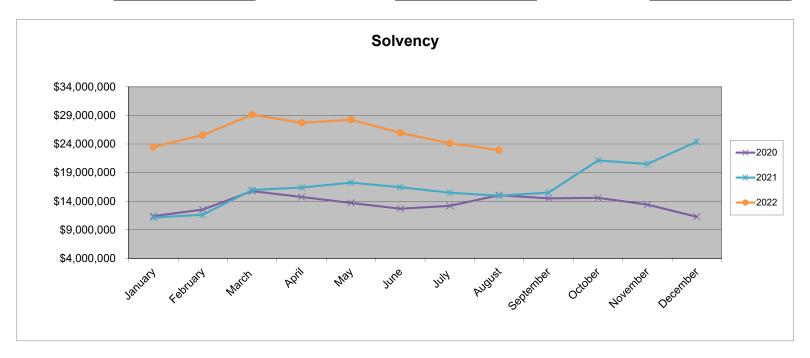

# **Total Solvency**

|           | <u>2020</u>         |         |           | <u>2021</u>      |           | <u>2022</u>      |
|-----------|---------------------|---------|-----------|------------------|-----------|------------------|
| January   | \$<br>11,399,872    |         | January   | \$<br>11,151,063 | January   | \$<br>23,482,489 |
| February  | \$<br>12,533,042    |         | February  | \$<br>11,631,539 | February  | \$<br>25,552,059 |
| March     | \$<br>15,767,357 *a | amended | March     | \$<br>15,956,382 | March     | \$<br>29,133,605 |
| April     | \$<br>14,739,680    |         | April     | \$<br>16,390,337 | April     | \$<br>27,715,761 |
| Мау       | \$<br>13,693,866    |         | Мау       | \$<br>17,243,573 | May       | \$<br>28,239,626 |
| June      | \$<br>12,690,804    |         | June      | \$<br>16,449,969 | June      | \$<br>25,944,361 |
| July      | \$<br>13,194,814    |         | July      | \$<br>15,478,400 | July      | \$<br>24,132,884 |
| August    | \$<br>15,055,750    |         | August    | \$<br>14,948,361 | August    | \$<br>22,938,068 |
| September | \$<br>14,495,930    |         | September | \$<br>15,513,243 | September | \$<br>_          |
| October   | \$<br>14,584,641    |         | October   | \$<br>21,118,994 | October   | \$<br>           |
| November  | \$<br>13,414,844    |         | November  | \$<br>20,505,438 | November  | \$<br>_          |
| December  | \$<br>11,280,141    |         | December  | \$<br>24,415,707 | December  | \$<br>           |