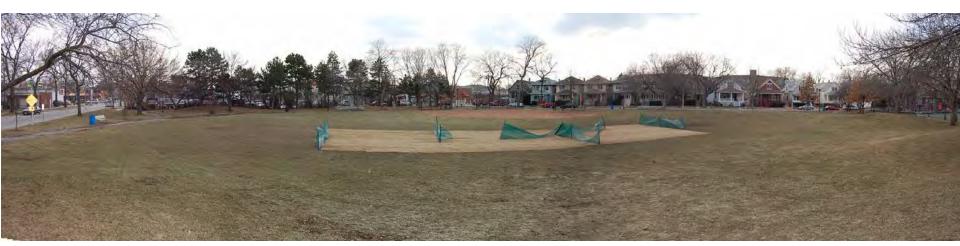

Mounds enlarged with roll hill and expanded to west and south

Field regraded and enlarged

Trees replanted and understory of flowering trees added (In progress)

Southern Mound replanted with a mixture of evergreens and shade trees

Viewing area added

ALL EXCEPT BUMP OUTS CARRIED OUT



## Site Tour Comparison





## NE Entry 2009







## NE Entry 2017



Pleasant Entry and Increased use by seniors who walk the perimeter





### **East Side**



East Side 2009



Rain Garden, Promenade, Roll Hill November 2017





### **Tennis Courts**



Note cracked uneven surface 2009

Totally Reconstructed courts in 2017





## **East Side Looking South**



Looking South 2009

Looking south 2011





## Mounds Enlarged and Boulders Added







# The Park in 2009: Drainage and Soil Issues









### The Park in 2017: Best Field





## Seating Nook 2017





## Looking west in 2009





## Looking west in 2017







### SW Corner in 2017





### SW Corner in 2017





## Looking South on West Side

of OAK PARK









## West side Looking North 2017





## West side Looking North 2009







## West side Looking North 2017







## Playground 2009







## Playground 2017







# **DISCUSSION**