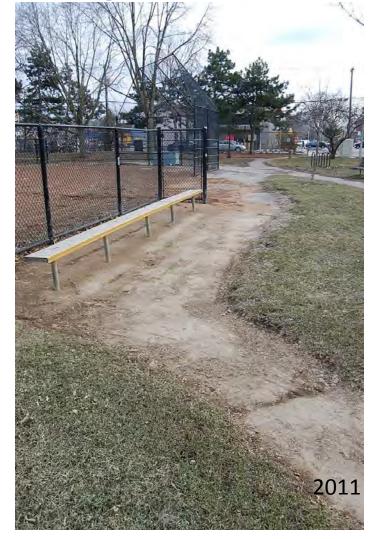

trees

Viewing area added

ALL EXCEPT BUMP OUTS CARRIED OUT



## Site Tour Comparison





## NE Entry 2009







## NE Entry 2017



Pleasant Entry and Increased use by seniors who walk the perimeter





### **East Side**



East Side 2009



Rain Garden, Promenade, Roll Hill November 2017





### **Tennis Courts**



Note cracked uneven surface 2009

Totally Reconstructed courts in 2017





## **East Side Looking South**



Looking South 2009

Looking south 2011





## Mounds Enlarged and Boulders Added







# The Park in 2009: Drainage and Soil Issues









### The Park in 2017: Best Field





## Seating Nook 2017





## Looking west in 2009





## Looking west in 2017







### SW Corner in 2017





### SW Corner in 2017





## Looking South on West Side

of OAK PARK









## West side Looking North 2017





## West side Looking North 2009







## West side Looking North 2017







## Playground 2009







## Playground 2017







# **DISCUSSION**