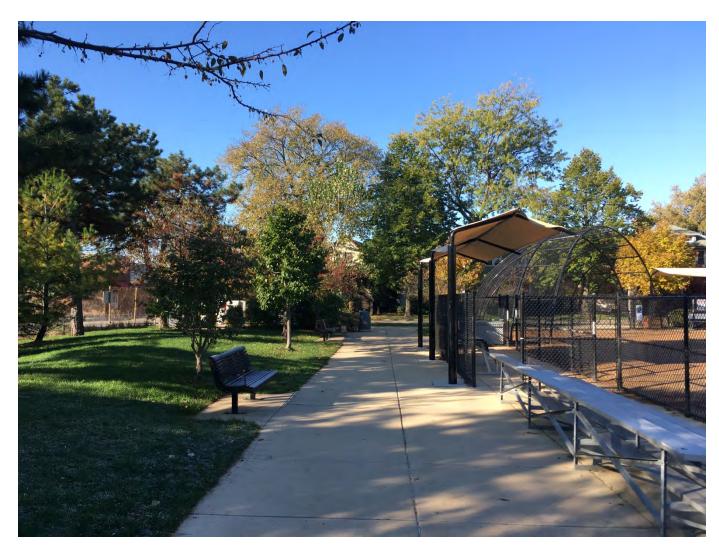

of flowering trees added (In progress)

Southern Mound replanted with a mixture of evergreens and shade trees

Viewing area added

ALL EXCEPT BUMP OUTS CARRIED OUT



## Site Tour Comparison





## NE Entry 2009







## NE Entry 2017



Pleasant Entry and Increased use by seniors who walk the perimeter





### **East Side**



East Side 2009



Rain Garden, Promenade, Roll Hill November 2017





### **Tennis Courts**



Note cracked uneven surface 2009

Totally Reconstructed courts in 2017





## **East Side Looking South**



Looking South 2009

Looking south 2011





## Mounds Enlarged and Boulders Added







# The Park in 2009: Drainage and Soil Issues









### The Park in 2017: Best Field





## Seating Nook 2017





## Looking west in 2009





## Looking west in 2017







### SW Corner in 2017





### SW Corner in 2017





## Looking South on West Side

of OAK PARK









## West side Looking North 2017





## West side Looking North 2009







## West side Looking North 2017







## Playground 2009







## Playground 2017







# **DISCUSSION**