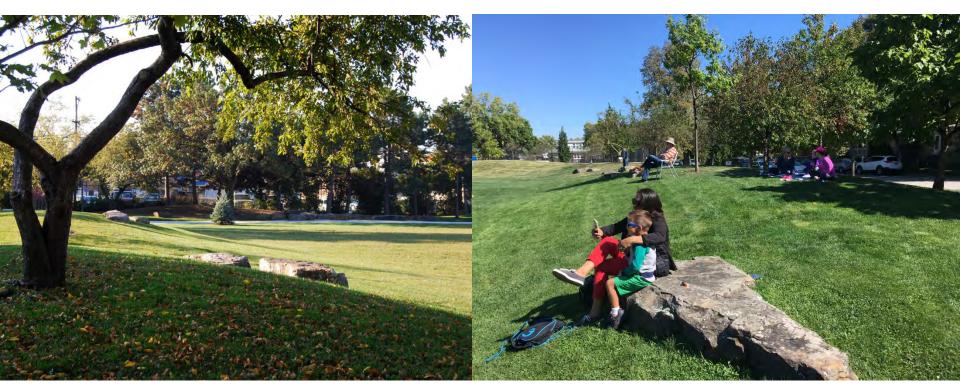

garden and Promenade

Paths still curve behind mounds

Mounds enlarged with roll hill and expanded to west and south

Field regraded and enlarged

Trees replanted and understory of flowering trees added (In progress)

Southern Mound replanted with a mixture of evergreens and shade trees

Viewing area added

ALL EXCEPT BUMP OUTS CARRIED OUT



## Site Tour Comparison





## NE Entry 2009







## NE Entry 2017



Pleasant Entry and Increased use by seniors who walk the perimeter





### **East Side**



East Side 2009



Rain Garden, Promenade, Roll Hill November 2017





### **Tennis Courts**



Note cracked uneven surface 2009

Totally Reconstructed courts in 2017





## **East Side Looking South**



Looking South 2009

Looking south 2011





## Mounds Enlarged and Boulders Added







# The Park in 2009: Drainage and Soil Issues









### The Park in 2017: Best Field





## Seating Nook 2017





## Looking west in 2009





## Looking west in 2017







### SW Corner in 2017





### SW Corner in 2017





## Looking South on West Side

of OAK PARK









## West side Looking North 2017





## West side Looking North 2009







## West side Looking North 2017







## Playground 2009







## Playground 2017







# **DISCUSSION**