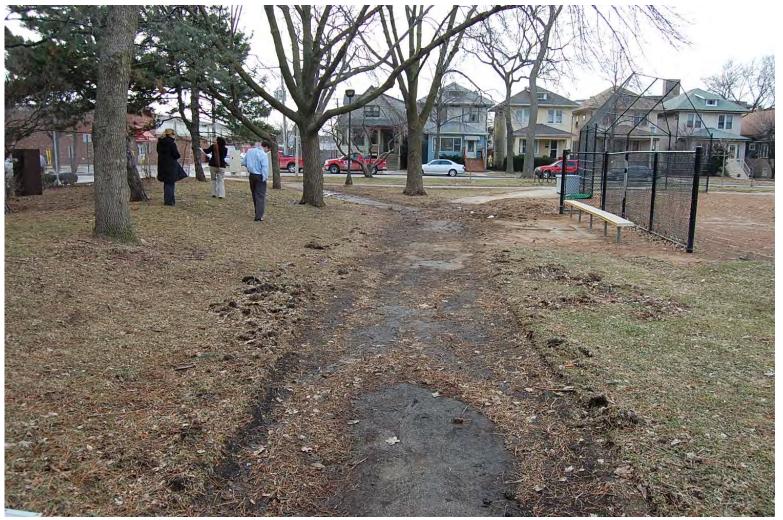

ees replanted and understory of flowering trees added (In progress)

Southern Mound replanted with a mixture of evergreens and shade trees

Viewing area added

ALL EXCEPT BUMP OUTS CARRIED OUT



## Site Tour Comparison





## NE Entry 2009







## NE Entry 2017



Pleasant Entry and Increased use by seniors who walk the perimeter





### **East Side**



East Side 2009



Rain Garden, Promenade, Roll Hill November 2017





### **Tennis Courts**



Note cracked uneven surface 2009

Totally Reconstructed courts in 2017





## **East Side Looking South**



Looking South 2009

Looking south 2011





## Mounds Enlarged and Boulders Added







# The Park in 2009: Drainage and Soil Issues









### The Park in 2017: Best Field





## Seating Nook 2017





## Looking west in 2009





## Looking west in 2017







### SW Corner in 2017





### SW Corner in 2017





## Looking South on West Side

of OAK PARK









## West side Looking North 2017





## West side Looking North 2009







## West side Looking North 2017







## Playground 2009







## Playground 2017







# **DISCUSSION**