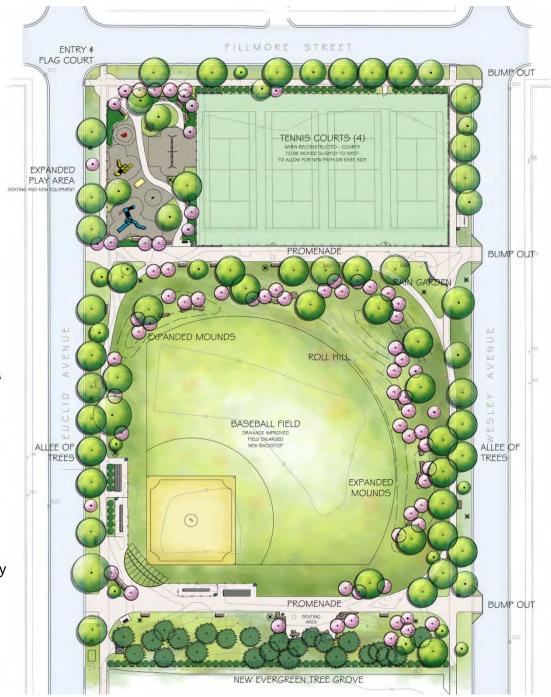

#### Consensus Plan 2009

Flag Court and Entry with seating

Playground rebuilt and enlarged, tree preserved and more added

Seating added in Playground and on Promenade

Mounds expanded

Trees added

New seating/viewing areas

Small hardscape area behind backstop with seating, drinking fountain, bike racks etc.

Port-a-potty and storage shed added and buffered with planting

Lighting kept at present day levels

**ALL CARRIED OUT** 

Bump outs may be installed, dimensions to be determined after discussions with the Village (bump outs not constructed)

When reconstructed tennis courts moved slightly west to allow entry and path

Small plaza, rain garden and Promenade

Paths still curve behind mounds

Mounds enlarged with roll hill and expanded to west and south

Field regraded and enlarged

Trees replanted and understory of flowering trees added (In progress)

Southern Mound replanted with a mixture of evergreens and shade trees

Viewing area added

ALL EXCEPT BUMP OUTS CARRIED OUT