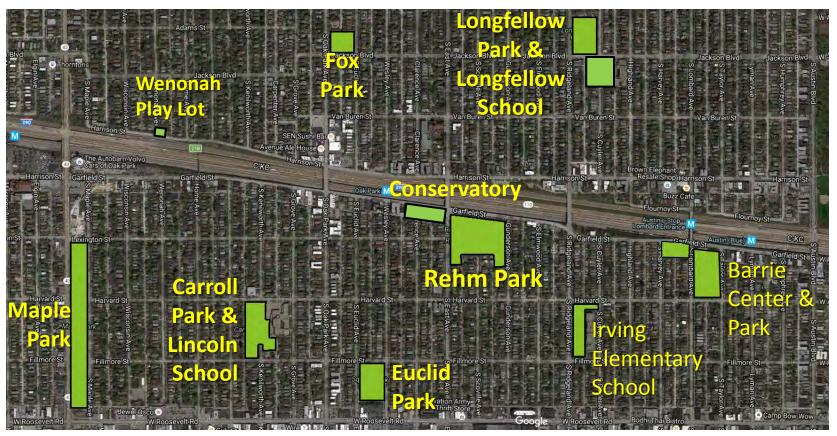

### Euclid Square Park Master Plan Update

Presentation November 15th, 2017







### **Tonight:**

- A look at the Master Plan from 2009
- What has been added or changed since 2009

Phase 1 Construction Completed April 2011 \$310,000

Phase 2 Construction Completed September 2017
\$1,090,000

Plus incidental expenses

- A Comparison: The Park in 2009 and Today
- Discussion





### **Area Context: Parks & Schools**







### **Euclid Square Park Process 2009**

Focus Groups to educate the design team

Community Meeting #1 Tuesday Aril 14<sup>TH</sup>

Community Meeting #2 Tuesday May 12<sup>th</sup>

Community Meeting #3 Tuesday June 2<sup>nd</sup>

Presentations to the C.O.W. and the Board

Questionnaire, Emails and Mail

Website: <a href="http://www.oakparkparks.com/">http://www.oakparkparks.com/</a>

Contact: Diane Stanke Email dianes@oakparkparks.com





## **Euclid Square Park Process 2009**



**Community Meetings** 



#### We looked at many Conceptual Designs in 2009





Scheme 1

Scheme 2

### **Conceptual Designs**





Scheme 3

Scheme 4

#### Consensus Plan 2009

Flag Court and Entry with seating

Playground rebuilt and enlarged, tree preserved and more added

Seating added in Playgroun