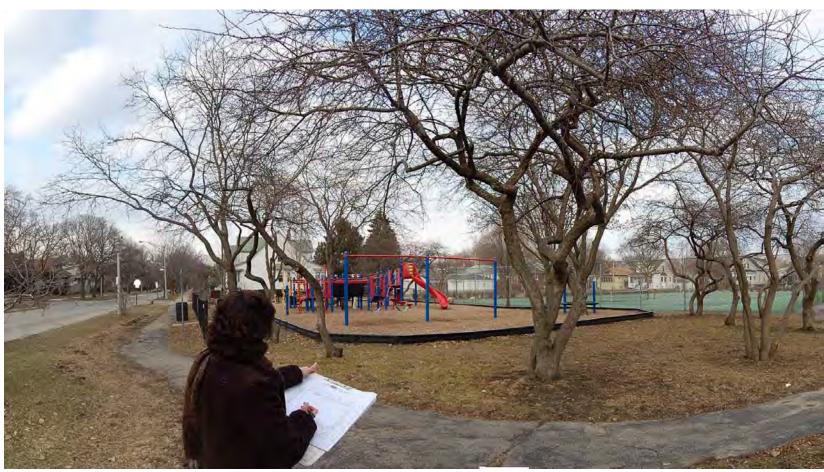

mparison





## NE Entry 2009







## NE Entry 2017



Pleasant Entry and Increased use by seniors who walk the perimeter





### **East Side**



East Side 2009



Rain Garden, Promenade, Roll Hill November 2017





### **Tennis Courts**



Note cracked uneven surface 2009

Totally Reconstructed courts in 2017





## **East Side Looking South**



Looking South 2009

Looking south 2011





## Mounds Enlarged and Boulders Added







# The Park in 2009: Drainage and Soil Issues









### The Park in 2017: Best Field





## Seating Nook 2017





## Looking west in 2009





## Looking west in 2017







### SW Corner in 2017





### SW Corner in 2017





## Looking South on West Side

of OAK PARK









## West side Looking North 2017





## West side Looking North 2009







## West side Looking North 2017







## Playground 2009







## Playground 2017







# **DISCUSSION**