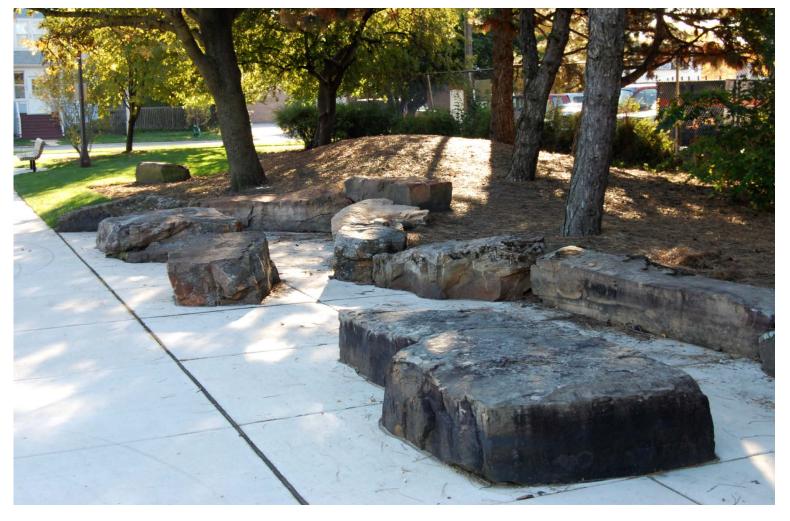

eld regraded and enlarged

Trees replanted and understory of flowering trees added (In progress)

Southern Mound replanted with a mixture of evergreens and shade trees

Viewing area added

ALL EXCEPT BUMP OUTS CARRIED OUT



## Site Tour Comparison





## NE Entry 2009







## NE Entry 2017



Pleasant Entry and Increased use by seniors who walk the perimeter





### **East Side**



East Side 2009



Rain Garden, Promenade, Roll Hill November 2017





### **Tennis Courts**



Note cracked uneven surface 2009

Totally Reconstructed courts in 2017





## **East Side Looking South**



Looking South 2009

Looking south 2011





## Mounds Enlarged and Boulders Added







# The Park in 2009: Drainage and Soil Issues









### The Park in 2017: Best Field





## Seating Nook 2017





## Looking west in 2009





## Looking west in 2017







### SW Corner in 2017





### SW Corner in 2017





## Looking South on West Side

of OAK PARK









## West side Looking North 2017





## West side Looking North 2009







## West side Looking North 2017







## Playground 2009







## Playground 2017







# **DISCUSSION**