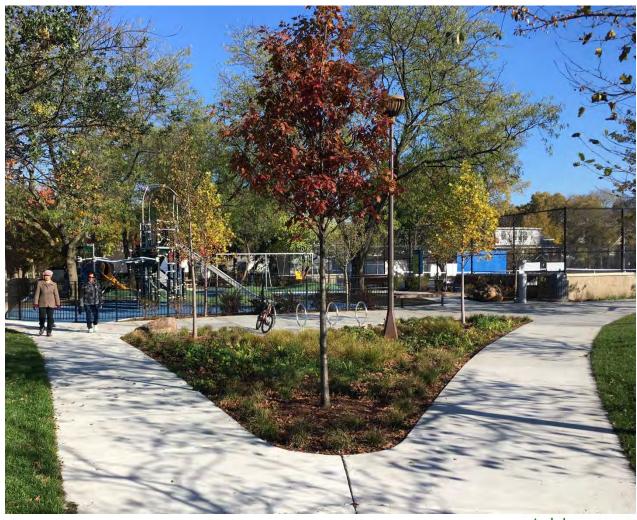

# NE Entry 2017



Pleasant Entry and Increased use by seniors who walk the perimeter





### **East Side**



East Side 2009



Rain Garden, Promenade, Roll Hill November 2017





### **Tennis Courts**



Note cracked uneven surface 2009

Totally Reconstructed courts in 2017





## **East Side Looking South**



Looking South 2009

Looking south 2011





## Mounds Enlarged and Boulders Added







# The Park in 2009: Drainage and Soil Issues









### The Park in 2017: Best Field





## Seating Nook 2017





## Looking west in 2009





## Looking west in 2017







### SW Corner in 2017





### SW Corner in 2017





## Looking South on West Side

of OAK PARK









## West side Looking North 2017





## West side Looking North 2009







## West side Looking North 2017







## Playground 2009







## Playground 2017







# **DISCUSSION**