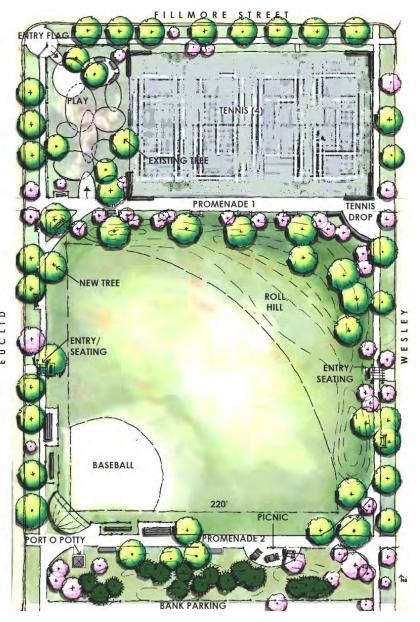

#### Consensus Plan 2009

Flag Court and Entry with seating

Playground rebuilt and enlarged, tree preserved and more added

Seating added in Playground and on Promenade

Mounds expanded

Trees added

New seating/viewing areas

Small hardscape area behind backstop with seating, drinking fountain, bike racks etc.

Port-a-potty and storage shed added and buffered with planting

Lighting kept at present day levels

**ALL CARRIED OUT** 