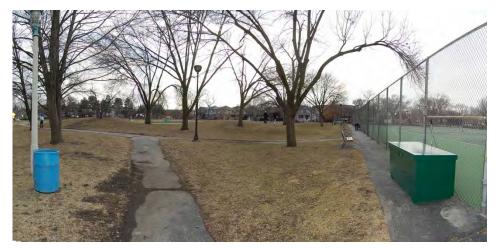

ith planting

Lighting kept at present day levels

**ALL CARRIED OUT** 



Bump outs may be installed, dimensions to be determined after discussions with the Village (bump outs not constructed)

When reconstructed tennis courts moved slightly west to allow entry and path

Small plaza, rain garden and Promenade

Paths still curve behind mounds

Mounds enlarged with roll hill and expanded to west and south

Field regraded and enlarged

Trees replanted and understory of flowering trees added (In progress)

Southern Mound replanted with a mixture of evergreens and shade trees

Viewing area added

ALL EXCEPT BUMP OUTS CARRIED OUT



## Site Tour Comparison





## NE Entry 2009







## NE Entry 2017



Pleasant Entry and Increased use by seniors who walk the perimeter





### **East Side**



East Side 2009



Rain Garden, Promenade, Roll Hill November 2017





### **Tennis Courts**



Note cracked uneven surface 2009

Totally Reconstructed courts in 2017





## **East Side Looking South**



Looking South 2009

Looking south 2011





## Mounds Enlarged and Boulders Added







# The Park in 2009: Drainage and Soil Issues









### The Park in 2017: Best Field





## Seating Nook 2017





## Looking west in 2009





## Looking west in 2017







### SW Corner in 2017





### SW Corner in 2017





## Looking South on West Side

of OAK PARK









## West side Looking North 2017





## West side Looking North 2009







## West side Looking North 2017







## Playground 2009







## Playground 2017







# **DISCUSSION**