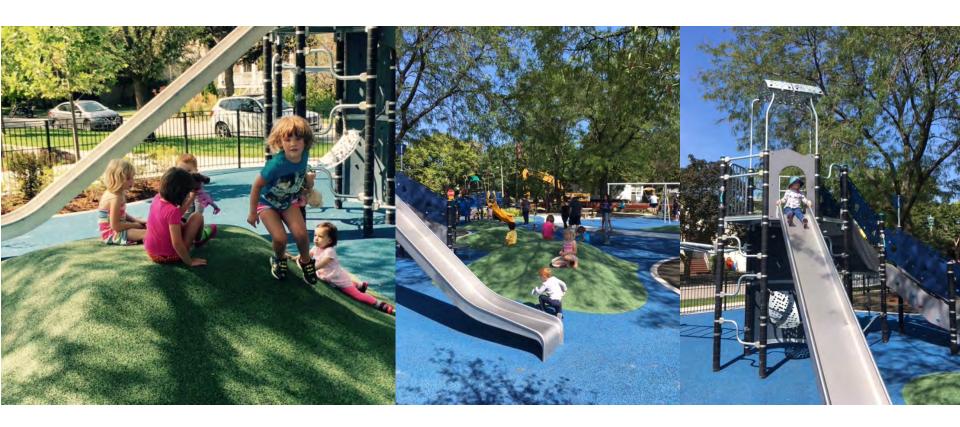

by seniors who walk the perimeter





### **East Side**



East Side 2009



Rain Garden, Promenade, Roll Hill November 2017





### **Tennis Courts**



Note cracked uneven surface 2009

Totally Reconstructed courts in 2017





## **East Side Looking South**



Looking South 2009

Looking south 2011





## Mounds Enlarged and Boulders Added







# The Park in 2009: Drainage and Soil Issues









### The Park in 2017: Best Field





## Seating Nook 2017





## Looking west in 2009





## Looking west in 2017







### SW Corner in 2017





### SW Corner in 2017





## Looking South on West Side

of OAK PARK









## West side Looking North 2017





## West side Looking North 2009







## West side Looking North 2017







## Playground 2009







## Playground 2017







# **DISCUSSION**