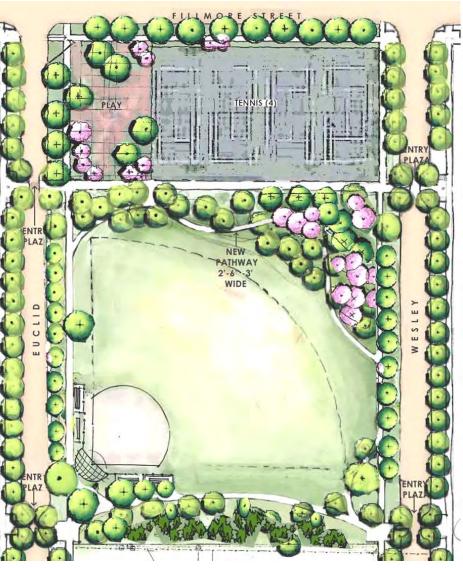

Bump outs may be installed, dimensions to be determined after discussions with the Village (bump outs not constructed)

When reconstructed tennis courts moved slightly west to allow entry and path

Small plaza, rain garden and Promenade

Paths still curve behind mounds

Mounds enlarged with roll hill and expanded to west and south

Field regraded and enlarged

Trees replanted and understory of flowering trees added (In progress)

Southern Mound replanted with a mixture of evergreens and shade trees

Viewing area added

ALL EXCEPT BUMP OUTS CARRIED OUT