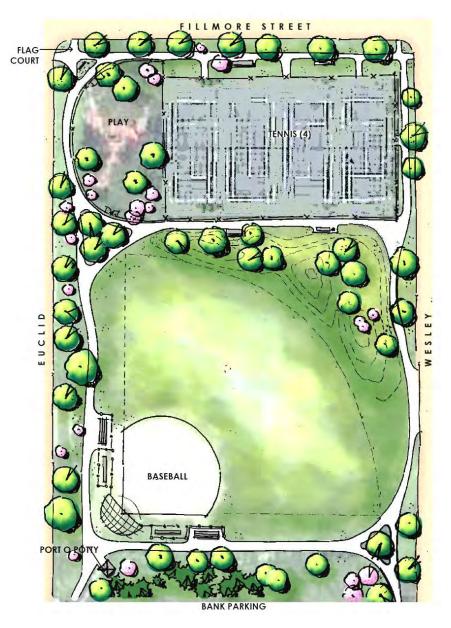

#### Consensus Plan 2009

Flag Court and Entry with seating

Playground rebuilt and enlarged, tree preserved and more added

Seating added in Playground and on Promenade

Mounds expanded

Trees added

New seating/viewing areas

Small hardscape area behind backstop with seating, drinking fountain, bike racks etc.

Port-a-potty and storage shed added and buffered with planting

Lighting kept at present day levels

**ALL CARRIED OUT** 

Bump outs may be installed, dimensions to be determined after discussions with the Village (bump outs not constructed)

When reconstructed tennis courts moved slightly west to allow entry and path

Small plaza, rain garden and Promenade

Paths still curve behind mounds

Mounds enlarged with roll hill and expanded to west and south

Field regraded and enlarged

Trees replanted and understory of flowering trees added (In progress)

Southern Mound replanted with a mixture of evergreens and shade trees

Viewing area added

ALL EXCEPT BUMP OUTS CARRIED OUT