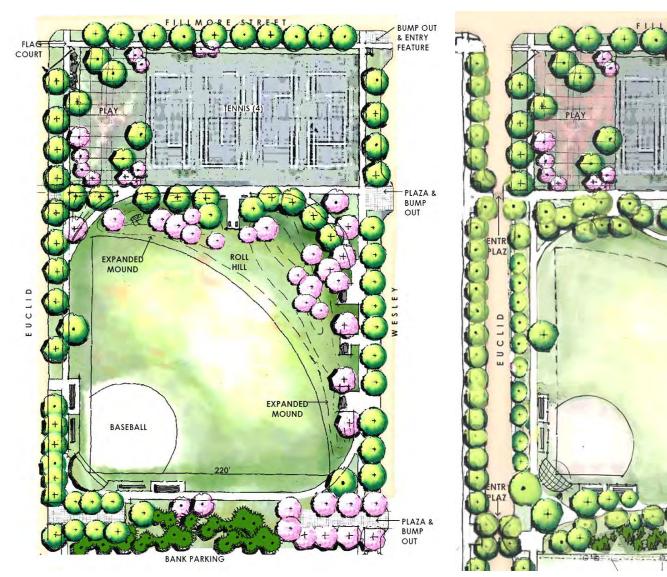

Bump outs may be installed, dimensions to be determined after discussions with the Village (bump outs not constructed)

When reconstructed tennis courts moved slightly west to allow entry and path

Small plaza, rain garden and Promenade

Paths still curve behind mounds

Mounds enlarged with roll hill and expanded to west and south

Field regraded and enlarged

Trees replanted and understory of flowering trees added (In progress)

Southern Mound replanted with a mixture of evergreens and shade trees

Viewing area added

ALL EXCEPT BUMP OUTS CARRIED OUT