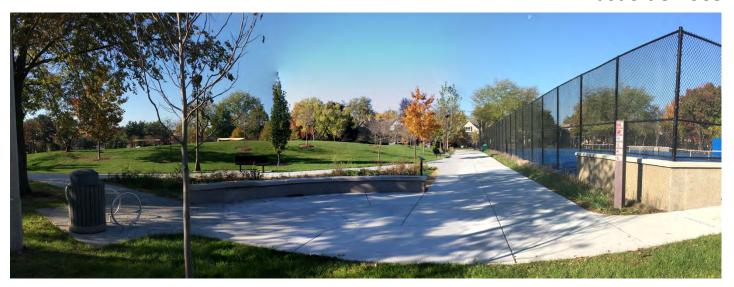

ting kept at present day levels

**ALL CARRIED OUT** 



Bump outs may be installed, dimensions to be determined after discussions with the Village (bump outs not constructed)

When reconstructed tennis courts moved slightly west to allow entry and path

Small plaza, rain garden and Promenade

Paths still curve behind mounds

Mounds enlarged with roll hill and expanded to west and south

Field regraded and enlarged

Trees replanted and understory of flowering trees added (In progress)

Southern Mound replanted with a mixture of evergreens and shade trees

Viewing area added

ALL EXCEPT BUMP OUTS CARRIED OUT



## Site Tour Comparison





## NE Entry 2009







## NE Entry 2017



Pleasant Entry and Increased use by seniors who walk the perimeter





### **East Side**



East Side 2009



Rain Garden, Promenade, Roll Hill November 2017





### **Tennis Courts**



Note cracked uneven surface 2009

Totally Reconstructed courts in 2017





## **East Side Looking South**



Looking South 2009

Looking south 2011





## Mounds Enlarged and Boulders Added







# The Park in 2009: Drainage and Soil Issues









### The Park in 2017: Best Field





## Seating Nook 2017





## Looking west in 2009





## Looking west in 2017







### SW Corner in 2017





### SW Corner in 2017





## Looking South on West Side

of OAK PARK









## West side Looking North 2017





## West side Looking North 2009







## West side Looking North 2017







## Playground 2009







## Playground 2017







# **DISCUSSION**